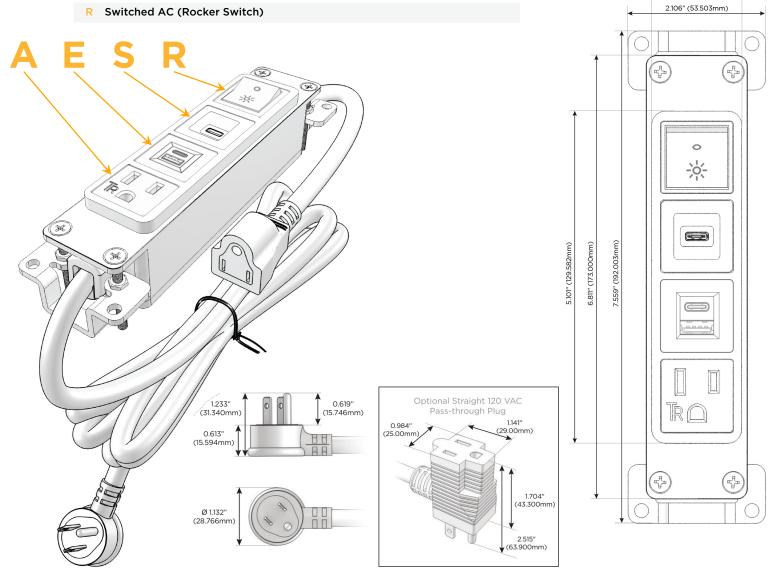

### **Module/Port Options:**

- A Tamper Resistant AC Receptacle
- E USB-A & USB-C (20W)
- M Double USB-A (Fast Charging Ports 18W)
- H HDMI
- 6 CAT 6
- 12 RJ 12
- X Switched AC
- Y 3-Way Switch (Low Voltage)
- V USB-C (45W High Speed Charging Port)
- S USB-C (25W High Speed Charging Port)
- R Switched AC (Rocker Switch)
- D Dimmer Switch

#### Plug:

Supplied with Low Profile Flat 45° Angle 120 VAC Plug

Optional Standard Straight 120 VAC Plug

Optional Straight 120 VAC Pass-through Plug

- · CLEAN, COMPACT DESIGN
- STREAMLINED
- LOW PROFILE
- SIDE-EXITING CORDS
- PLUG & PLAY
- 6' AC CORD & PLUG (FLAT PLUG STANDARD)
- CUSTOMIZABLE CONFIGURATIONS AND FINISHES
- UL LISTED FOR MOUNTING IN FURNITURE
- 15A

- **Tamper Resistant AC Receptacle**
- USB-A & USB-C (20W)
- USB-C (25W High Speed Charging Port)
- Switched AC (Rocker Switch)