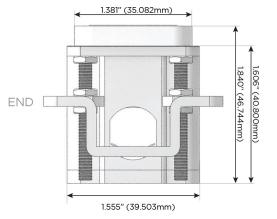

# MORMAX

Mormax Company, Inc.

Distributed by

914-699-0101

TOP

1.381" (35.082mm)

8 Westchester Plaza Elmsford, NY 10523

sales@mormax.com mormax.com