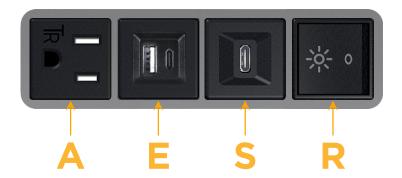

### **Module/Port Options:**

- A Tamper Resistant AC Receptacle
- E USB-A & USB-C (20W)
- M Double USB-A (Fast Charging Ports 18W)
- H HDMI
- 6 CAT 6
- 12 RJ 12
- X Switched AC
- Y 3-Way Switch (Low Voltage)
- V USB-C (45W High Speed Charging Port)
- S USB-C (25W High Speed Charging Port)
- R Switched AC (Rocker Switch)
- D Dimmer Switch

- **Tamper Resistant AC Receptacle**
- USB-A & USB-C (20W)
- USB-C (25W High Speed Charging Port)
- Switched AC (Rocker Switch)