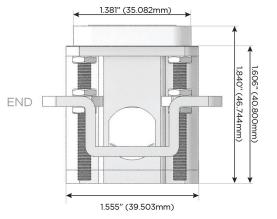

# Distributed by

Mormax Company, Inc.

914-699-0101

TOP

1.381" (35.082mm)

2.106" (53.503mm)

8 Westchester Plaza Elmsford, NY 10523 sales@mormax.com
mormax.com