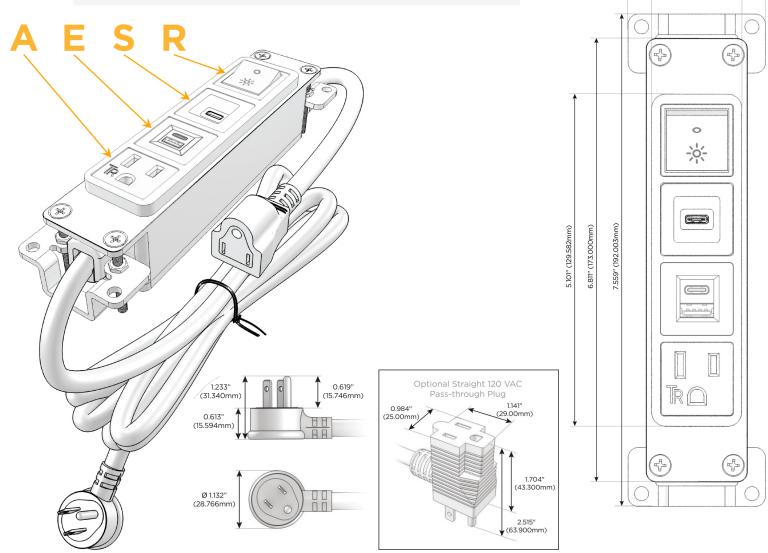

### **Module/Port Options:**

- A Tamper Resistant AC Receptacle
- E USB-A & USB-C (20W)
- M Double USB-A (Fast Charging Ports 18W)
- H HDMI
- 6 CAT 6
- 12 RJ 12
- X Switched AC
- Y 3-Way Switch (Low Voltage)
- V USB-C (45W High Speed Charging Port)
- S USB-C (25W High Speed Charging Port)
- R Switched AC (Rocker Switch)
- D Dimmer Switch

#### Plug:

Supplied with Low Profile Flat 45° Angle 120 VAC Plug

Optional Standard Straight 120 VAC Plug

Optional Straight 120 VAC Pass-through Plug

- · CLEAN, COMPACT DESIGN
- STREAMLINED
- LOW PROFILE
- SIDE-EXITING CORDS
- PLUG & PLAY
- 6' AC CORD & PLUG (FLAT PLUG STANDARD)
- CUSTOMIZABLE CONFIGURATIONS AND FINISHES
- UL LISTED FOR MOUNTING IN FURNITURE
- 15A

## Specs: Modules/Ports:

- A Tamper Resistant AC Receptacle
- E USB-A & USB-C (20W)
- S USB-C (25W High Speed Charging Port)
- R Switched AC (Rocker Switch)