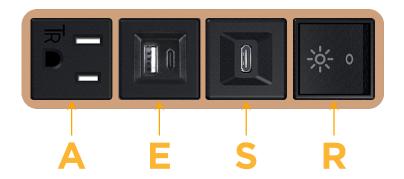

### **Module/Port Options:**

- A Tamper Resistant AC Receptacle
- E USB-A & USB-C (20W)
- M Double USB-A (Fast Charging Ports 18W)
- H HDMI
- 6 CAT 6
- 12 RJ 12
- X Switched AC
- Y 3-Way Switch (Low Voltage)
- V USB-C (45W High Speed Charging Port)
- S USB-C (25W High Speed Charging Port)
- R Switched AC (Rocker Switch)
- D Dimmer Switch

## Specs: Modules/Ports:

- A Tamper Resistant AC Receptacle
- E USB-A & USB-C (20W)
- S USB-C (25W High Speed Charging Port)
- R Switched AC (Rocker Switch)