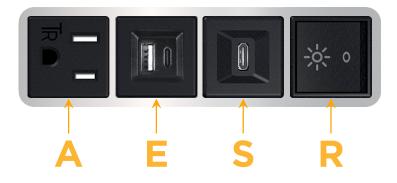

## Module/Port Options:

- A Tamper Resistant AC Receptacle
- E USB-A & USB-C (20W)
- M Double USB-A (Fast Charging Ports 18W)
- H HDMI
- 6 CAT 6
- 12 RJ 12
- X Switched AC
- Y 3-Way Switch (Low Voltage)
- V USB-C (45W High Speed Charging Port)
- S USB-C (25W High Speed Charging Port)
- R Switched AC (Rocker Switch)
- D Dimmer Switch