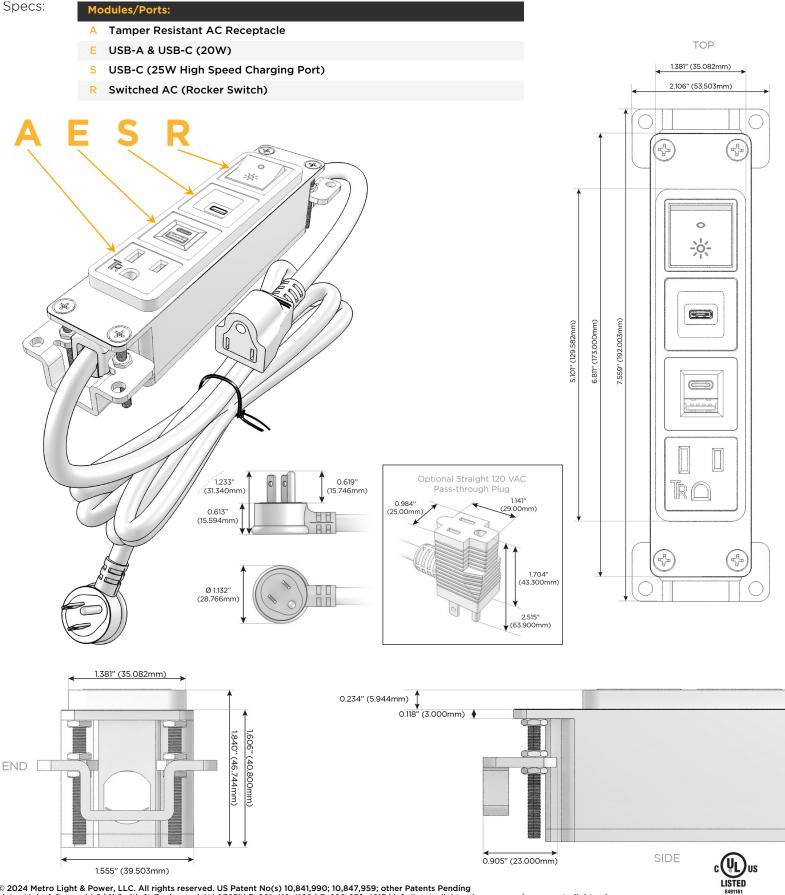

## Module/Port Options:

- A Tamper Resistant AC Receptacle
- E USB-A & USB-C (20W)
- M Double USB-A (Fast Charging Ports 18W)
- H HDMI
- 6 CAT 6
- 12 RJ 12
- X Switched AC
- Y 3-Way Switch (Low Voltage)
- V USB-C (45W High Speed Charging Port)
- S USB-C (25W High Speed Charging Port)
- R Switched AC (Rocker Switch)
- D Dimmer Switch

### Plug:

Supplied with Low Profile Flat 45° Angle 120 VAC Plug

**Optional Standard Straight 120 VAC Plug** 

Optional Straight 120 VAC Pass-through Plug

- CLEAN, COMPACT DESIGN
- STREAMLINED
- LOW PROFILE
- SIDE-EXITING CORDS
- PLUG & PLAY
- 6' AC CORD & PLUG (FLAT PLUG STANDARD)
- CUSTOMIZABLE CONFIGURATIONS AND FINISHES
- UL LISTED FOR MOUNTING IN FURNITURE
- 15A