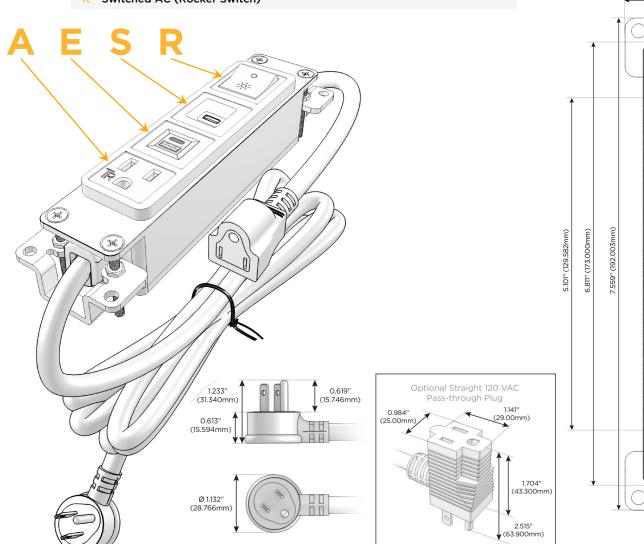

# **Module/Port Options:**

- **Tamper Resistant AC Receptacle**
- USB-A & USB-C (20W)
- Double USB-A (Fast Charging Ports 18W)
- **HDMI**
- CAT 6
- **RJ 12**
- Switched AC
- 3-Way Switch (Low Voltage)
- V USB-C (45W High Speed Charging Port)
- USB-C (25W High Speed Charging Port)
- R Switched AC (Rocker Switch)
- D Dimmer Switch

## Plug:

Supplied with Low Profile Flat 45° Angle 120 VAC Plug

Optional Standard Straight 120 VAC Plug

Optional Straight 120 VAC Pass-through Plug

- CLEAN, COMPACT DESIGN
- **STREAMLINED**
- **LOW PROFILE**
- SIDE-EXITING CORDS
- **PLUG & PLAY**
- 6' AC CORD & PLUG (FLAT PLUG STANDARD)
- **CUSTOMIZABLE CONFIGURATIONS AND FINISHES**
- **UL LISTED FOR MOUNTING IN FURNITURE**
- 15A

-,0,-

Modules/Ports:

A Tamper Resistant AC Receptacle

E USB-A & USB-C (20W)

S USB-C (25W High Speed Charging Port)

R Switched AC (Rocker Switch)