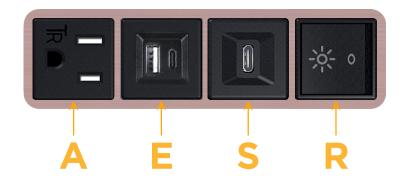

# **Module/Port Options:**

- **Tamper Resistant AC Receptacle**
- USB-A & USB-C (20W)
- Double USB-A (Fast Charging Ports 18W)
- **HDMI**
- CAT 6
- **RJ 12**
- Switched AC
- 3-Way Switch (Low Voltage)
- V USB-C (45W High Speed Charging Port)
- USB-C (25W High Speed Charging Port)
- R Switched AC (Rocker Switch)
- D Dimmer Switch

-,0,-

Modules/Ports:

A Tamper Resistant AC Receptacle

E USB-A & USB-C (20W)

S USB-C (25W High Speed Charging Port)

R Switched AC (Rocker Switch)