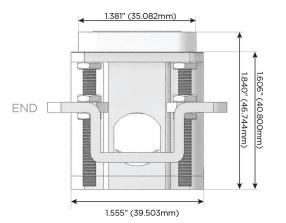

# Distributed by

Mormax Company, Inc.
8 Westchester Plaza

Elmsford, NY 10523

914-699-0101

sales@mormax.com mormax.com

TOP

1.381" (35.082mm)

2.106" (53.503mm)