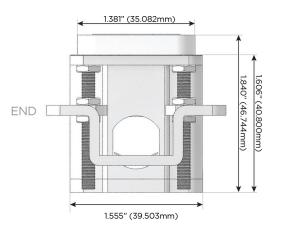

1.381" (35.082mm)

sales@mormax.com mormax.com

**Modules/Ports:** 

- **Tamper Resistant AC Receptacle**
- USB-A & USB-C (20W)
- USB-C (25W High Speed Charging Port)
- Switched AC (Rocker Switch)