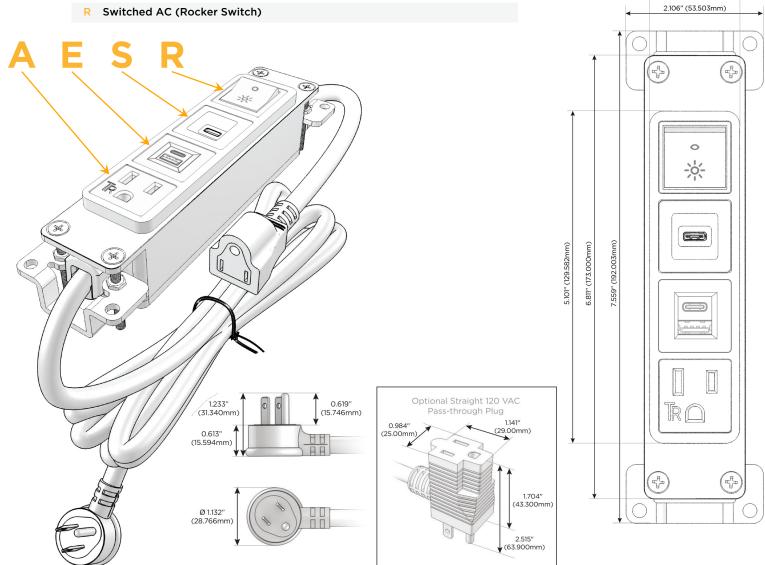

# **Module/Port Options:**

- **Tamper Resistant AC Receptacle**
- USB-A & USB-C (20W)
- Double USB-A (Fast Charging Ports 18W)
- **HDMI**
- CAT 6
- **RJ 12**
- Switched AC
- 3-Way Switch (Low Voltage)
- V USB-C (45W High Speed Charging Port)
- USB-C (25W High Speed Charging Port)
- R Switched AC (Rocker Switch)
- D Dimmer Switch

## Plug:

Supplied with Low Profile Flat 45° Angle 120 VAC Plug

Optional Standard Straight 120 VAC Plug

Optional Straight 120 VAC Pass-through Plug

- CLEAN, COMPACT DESIGN
- **STREAMLINED**
- **LOW PROFILE**
- SIDE-EXITING CORDS
- **PLUG & PLAY**
- 6' AC CORD & PLUG (FLAT PLUG STANDARD)
- **CUSTOMIZABLE CONFIGURATIONS AND FINISHES**
- **UL LISTED FOR MOUNTING IN FURNITURE**
- 15A

1.381" (35.082mm)

sales@mormax.com mormax.com

**Modules/Ports:** 

- **Tamper Resistant AC Receptacle**
- USB-A & USB-C (20W)
- USB-C (25W High Speed Charging Port)
- Switched AC (Rocker Switch)