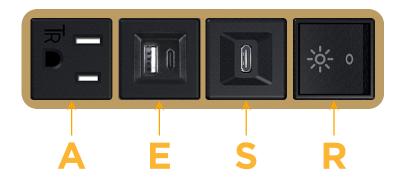

# **Module/Port Options:**

- **Tamper Resistant AC Receptacle**
- USB-A & USB-C (20W)
- Double USB-A (Fast Charging Ports 18W)
- **HDMI**
- CAT 6
- **RJ 12**
- Switched AC
- 3-Way Switch (Low Voltage)
- V USB-C (45W High Speed Charging Port)
- USB-C (25W High Speed Charging Port)
- R Switched AC (Rocker Switch)
- D Dimmer Switch

1.381" (35.082mm)

sales@mormax.com mormax.com

**Modules/Ports:** 

- **Tamper Resistant AC Receptacle**
- USB-A & USB-C (20W)
- USB-C (25W High Speed Charging Port)
- Switched AC (Rocker Switch)