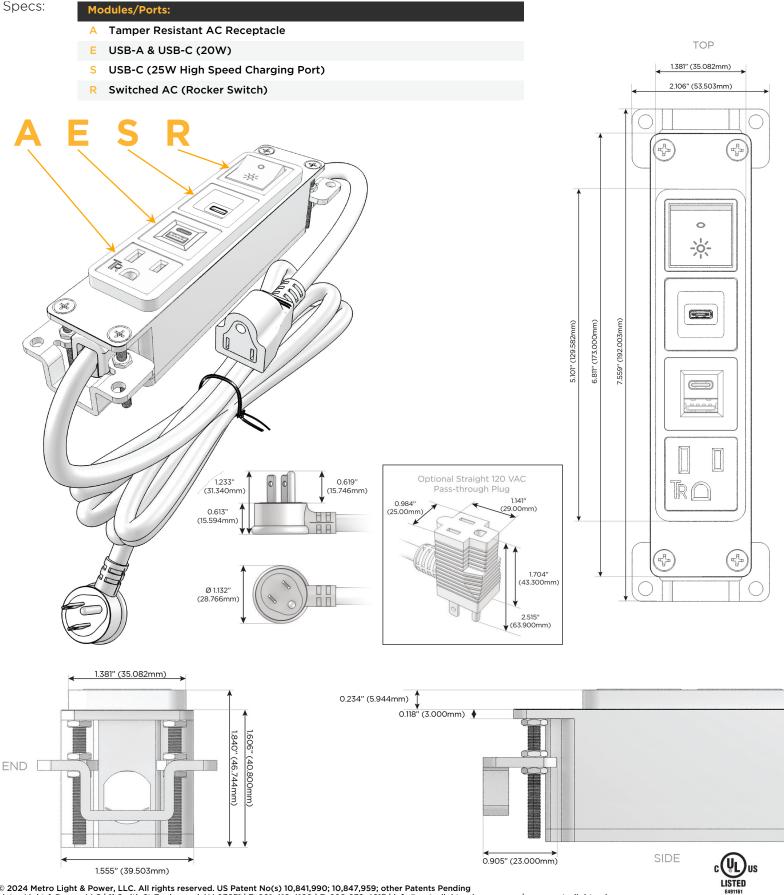

## Module/Port Options:

- A Tamper Resistant AC Receptacle
- E USB-A & USB-C (20W)
- M Double USB-A (Fast Charging Ports 18W)
- H HDMI
- 6 CAT 6
- 12 RJ 12
- X Switched AC
- Y 3-Way Switch (Low Voltage)
- V USB-C (45W High Speed Charging Port)
- S USB-C (25W High Speed Charging Port)
- R Switched AC (Rocker Switch)
- D Dimmer Switch

### Plug:

Supplied with Low Profile Flat 45° Angle 120 VAC Plug

Optional Standard Straight 120 VAC Plug

Optional Straight 120 VAC Pass-through Plug

- CLEAN, COMPACT DESIGN
- STREAMLINED
- LOW PROFILE
- SIDE-EXITING CORDS
- PLUG & PLAY
- 6' AC CORD & PLUG (FLAT PLUG STANDARD)
- CUSTOMIZABLE CONFIGURATIONS AND FINISHES
- UL LISTED FOR MOUNTING IN FURNITURE
- 15A