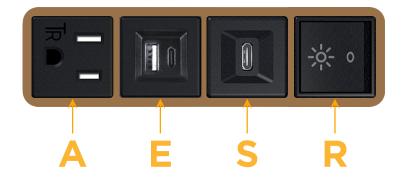

## Module/Port Options:

- A Tamper Resistant AC Receptacle
- E USB-A & USB-C (20W)
- M Double USB-A (Fast Charging Ports 18W)
- H HDMI
- 6 CAT 6
- 12 RJ 12
- X Switched AC
- Y 3-Way Switch (Low Voltage)
- V USB-C (45W High Speed Charging Port)
- S USB-C (25W High Speed Charging Port)
- R Switched AC (Rocker Switch)
- D Dimmer Switch