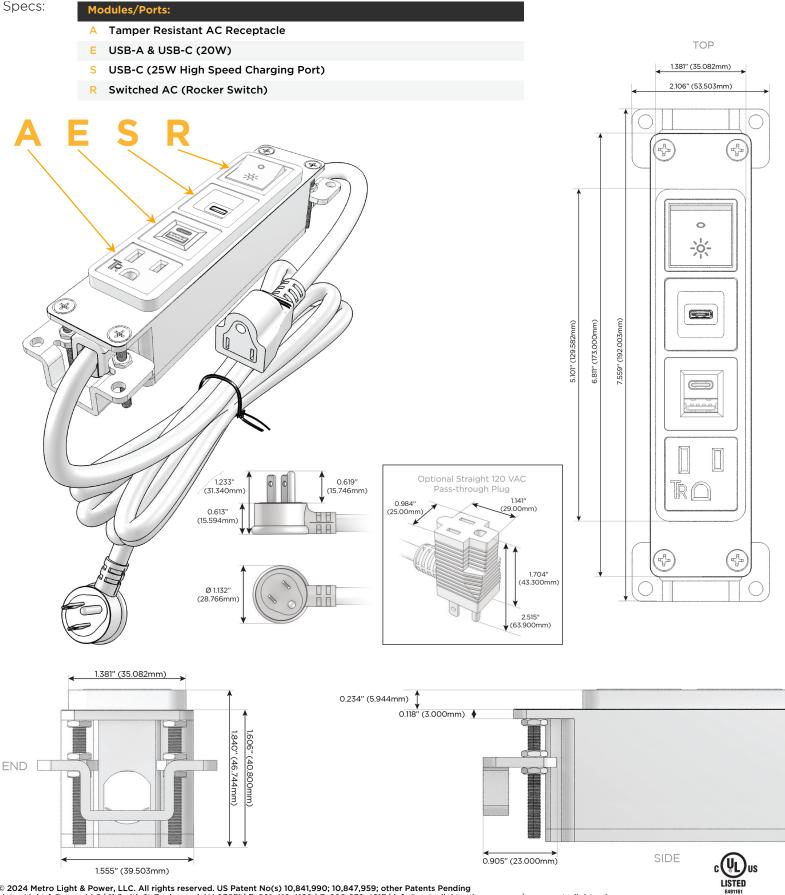

# Module/Port Options:

- **Tamper Resistant AC Receptacle** Α
- E USB-A & USB-C (20W)
- Double USB-A (Fast Charging Ports 18W) Μ
- H. HDMI
- 6 CAT 6
- 12 RJ 12
- Switched AC X
- 3-Way Switch (Low Voltage) Y
- V USB-C (45W High Speed Charging Port)
- USB-C (25W High Speed Charging Port)
- R Switched AC (Rocker Switch)
- D Dimmer Switch

## Plug:

Supplied with Low Profile Flat 45° Angle 120 VAC Plug

**Optional Standard Straight 120 VAC Plug** 

Optional Straight 120 VAC Pass-through Plug

- CLEAN, COMPACT DESIGN
- STREAMLINED
- LOW PROFILE
- SIDE-EXITING CORDS
- PLUG & PLAY
- 6' AC CORD & PLUG (FLAT PLUG STANDARD)
- CUSTOMIZABLE CONFIGURATIONS AND FINISHES
- UL LISTED FOR MOUNTING IN FURNITURE
- 15A