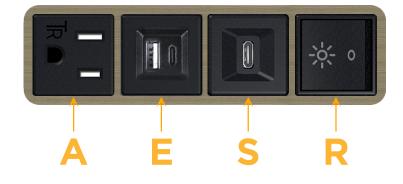

# Module/Port Options:

- **Tamper Resistant AC Receptacle** Α
- E USB-A & USB-C (20W)
- Double USB-A (Fast Charging Ports 18W) Μ
- H. HDMI
- 6 CAT 6
- 12 RJ 12
- Switched AC X
- 3-Way Switch (Low Voltage) Y
- V USB-C (45W High Speed Charging Port)
- USB-C (25W High Speed Charging Port)
- R Switched AC (Rocker Switch)
- D Dimmer Switch