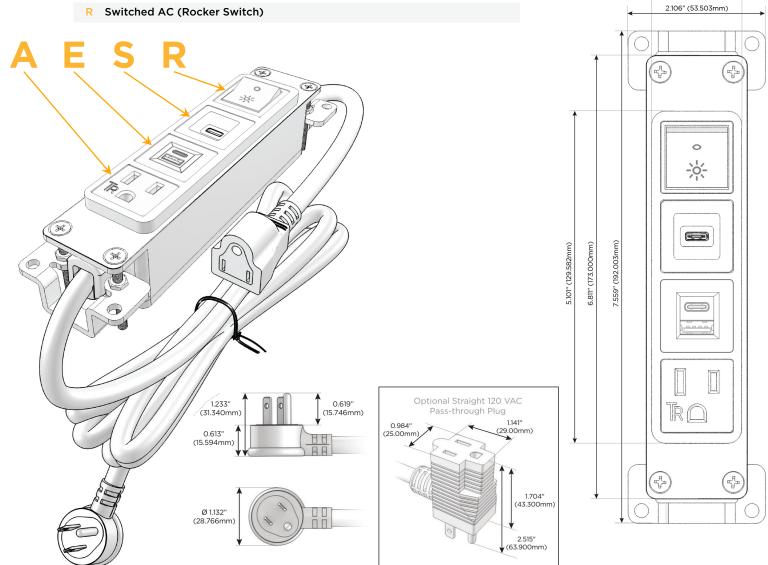

# **Module/Port Options:**

- **Tamper Resistant AC Receptacle**
- USB-A & USB-C (20W)
- Double USB-A (Fast Charging Ports 18W)
- **HDMI**
- CAT 6
- **RJ 12**
- Switched AC
- 3-Way Switch (Low Voltage)
- V USB-C (45W High Speed Charging Port)
- USB-C (25W High Speed Charging Port)
- R Switched AC (Rocker Switch)
- D Dimmer Switch

## Plug:

Supplied with Low Profile Flat 45° Angle 120 VAC Plug

Optional Standard Straight 120 VAC Plug

Optional Straight 120 VAC Pass-through Plug

- CLEAN, COMPACT DESIGN
- **STREAMLINED**
- **LOW PROFILE**
- SIDE-EXITING CORDS
- **PLUG & PLAY**
- 6' AC CORD & PLUG (FLAT PLUG STANDARD)
- **CUSTOMIZABLE CONFIGURATIONS AND FINISHES**
- **UL LISTED FOR MOUNTING IN FURNITURE**
- 15A

# **Modules/Ports:**

- **Tamper Resistant AC Receptacle**
- USB-A & USB-C (20W)
- USB-C (25W High Speed Charging Port)
- Switched AC (Rocker Switch)