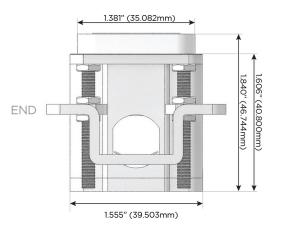

C (Rocker Switch)
- D Dimmer Switch

## Plug:

Supplied with Low Profile Flat 45° Angle 120 VAC Plug

Optional Standard Straight 120 VAC Plug

Optional Straight 120 VAC Pass-through Plug

- CLEAN, COMPACT DESIGN
- **STREAMLINED**
- **LOW PROFILE**
- SIDE-EXITING CORDS
- **PLUG & PLAY**
- 6' AC CORD & PLUG (FLAT PLUG STANDARD)
- **CUSTOMIZABLE CONFIGURATIONS AND FINISHES**
- **UL LISTED FOR MOUNTING IN FURNITURE**
- 15A





### AC POWER & DATA CONNECTIVITY SOLUTION

M-POWER-4T-AESR-BRB

Specs:

Distributed by



Mormax Company, Inc. 8 Westchester Plaza

Elmsford, NY 10523

914-699-0101

sales@mormax.com mormax.com

TOP

1.381" (35.082mm)

# **Modules/Ports:**

- **Tamper Resistant AC Receptacle**
- USB-A & USB-C (20W)
- USB-C (25W High Speed Charging Port)
- Switched AC (Rocker Switch)