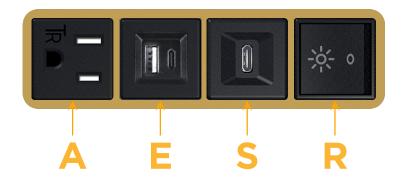

# **Module/Port Options:**

- **Tamper Resistant AC Receptacle**
- USB-A & USB-C (20W)
- Double USB-A (Fast Charging Ports 18W)
- **HDMI**
- CAT 6
- **RJ 12**
- Switched AC
- 3-Way Switch (Low Voltage)
- V USB-C (45W High Speed Charging Port)
- USB-C (25W High Speed Charging Port)
- R Switched AC (Rocker Switch)
- D Dimmer Switch

# **Modules/Ports:**

- **Tamper Resistant AC Receptacle**
- USB-A & USB-C (20W)
- USB-C (25W High Speed Charging Port)
- Switched AC (Rocker Switch)