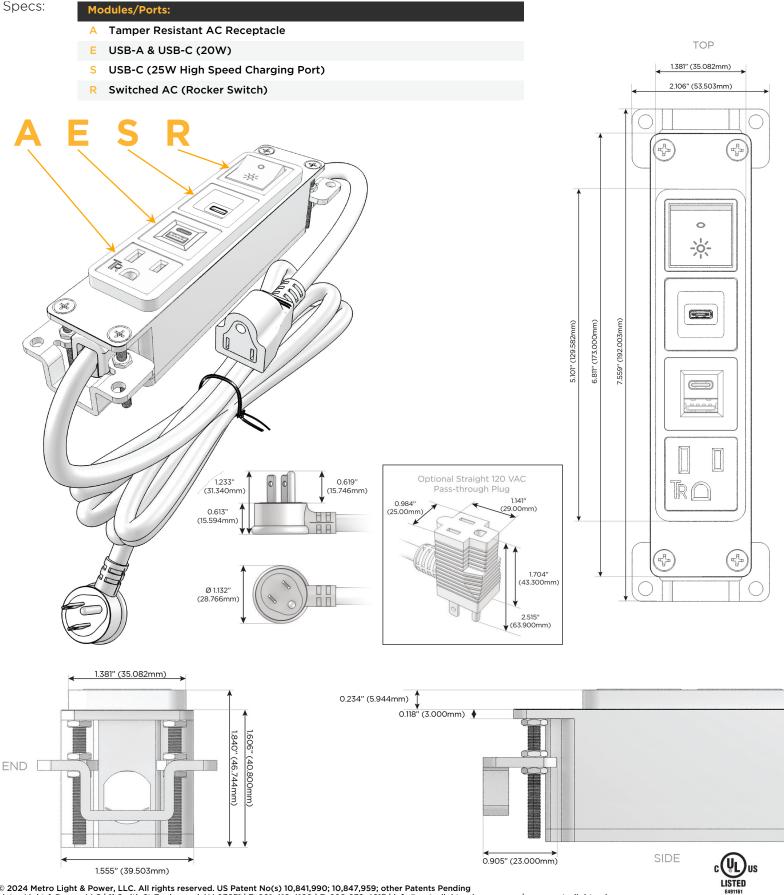

## Module/Port Options:

- A Tamper Resistant AC Receptacle
- E USB-A & USB-C (20W)
- M Double USB-A (Fast Charging Ports 18W)
- H HDMI
- 6 CAT 6
- 12 RJ 12
- X Switched AC
- Y 3-Way Switch (Low Voltage)
- V USB-C (45W High Speed Charging Port)
- S USB-C (25W High Speed Charging Port)
- R Switched AC (Rocker Switch)
- D Dimmer Switch

#### Plug:

Supplied with Low Profile Flat 45° Angle 120 VAC Plug

Optional Standard Straight 120 VAC Plug

Optional Straight 120 VAC Pass-through Plug

- CLEAN, COMPACT DESIGN
- STREAMLINED
- LOW PROFILE
- SIDE-EXITING CORDS
- PLUG & PLAY
- 6' AC CORD & PLUG (FLAT PLUG STANDARD)
- CUSTOMIZABLE CONFIGURATIONS AND FINISHES
- UL LISTED FOR MOUNTING IN FURNITURE
- 15A