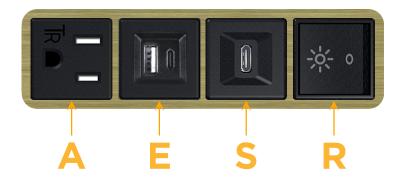

## Module/Port Options:

- A Tamper Resistant AC Receptacle
- E USB-A & USB-C (20W)
- M Double USB-A (Fast Charging Ports 18W)
- H HDMI
- 6 CAT 6
- 12 RJ 12
- X Switched AC
- Y 3-Way Switch (Low Voltage)
- V USB-C (45W High Speed Charging Port)
- S USB-C (25W High Speed Charging Port)
- R Switched AC (Rocker Switch)
- D Dimmer Switch