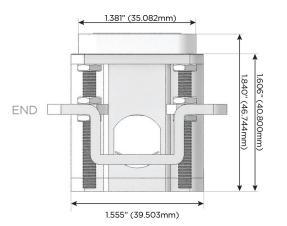

ched AC (Rocker Switch)
- D Dimmer Switch

### Plug:

Supplied with Low Profile Flat 45° Angle 120 VAC Plug

Optional Standard Straight 120 VAC Plug

Optional Straight 120 VAC Pass-through Plug

- CLEAN, COMPACT DESIGN
- STREAMLINED
- LOW PROFILE
- SIDE-EXITING CORDS
- PLUG & PLAY
- 6' AC CORD & PLUG (FLAT PLUG STANDARD)
- CUSTOMIZABLE CONFIGURATIONS AND FINISHES
- UL LISTED FOR MOUNTING IN FURNITURE
- 15A





#### AC POWER & DATA CONNECTIVITY SOLUTION

M-POWER-4T-AESR-BR4B

# MORMAX

Mormax Company, Inc.

Elmsford, NY 10523

Distributed by

8 Westchester Plaza

914-699-0101 sales@mormax.com

mormax.com

TOP

1.381" (35.082mm)

#### Specs: **Modules/Ports:**

- **Tamper Resistant AC Receptacle**
- USB-A & USB-C (20W)
- USB-C (25W High Speed Charging Port)
- Switched AC (Rocker Switch)