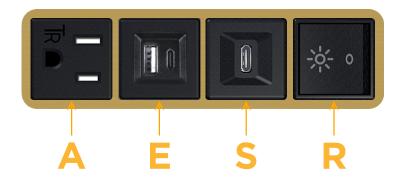

## **Module/Port Options:**

- A Tamper Resistant AC Receptacle
- E USB-A & USB-C (20W)
- M Double USB-A (Fast Charging Ports 18W)
- H HDMI
- 6 CAT 6
- 12 RJ 12
- X Switched AC
- Y 3-Way Switch (Low Voltage)
- V USB-C (45W High Speed Charging Port)
- S USB-C (25W High Speed Charging Port)
- R Switched AC (Rocker Switch)
- D Dimmer Switch

#### Specs: **Modules/Ports:**

- **Tamper Resistant AC Receptacle**
- USB-A & USB-C (20W)
- USB-C (25W High Speed Charging Port)
- Switched AC (Rocker Switch)