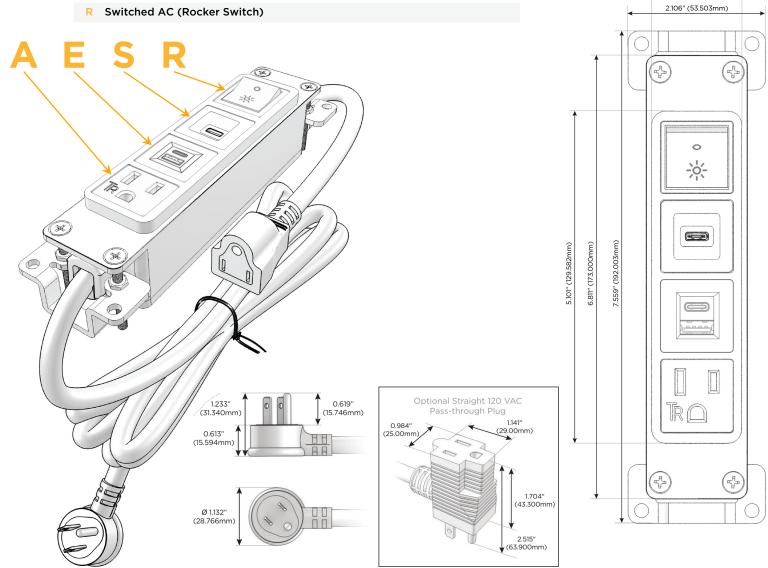

## **Module/Port Options:**

- A Tamper Resistant AC Receptacle
- E USB-A & USB-C (20W)
- M Double USB-A (Fast Charging Ports 18W)
- H HDMI
- 6 CAT 6
- 12 RJ 12
- X Switched AC
- Y 3-Way Switch (Low Voltage)
- V USB-C (45W High Speed Charging Port)
- S USB-C (25W High Speed Charging Port)
- R Switched AC (Rocker Switch)
- D Dimmer Switch

### Plug:

Supplied with Low Profile Flat 45° Angle 120 VAC Plug

Optional Standard Straight 120 VAC Plug

Optional Straight 120 VAC Pass-through Plug

- CLEAN, COMPACT DESIGN
- STREAMLINED
- LOW PROFILE
- SIDE-EXITING CORDS
- PLUG & PLAY
- 6' AC CORD & PLUG (FLAT PLUG STANDARD)
- CUSTOMIZABLE CONFIGURATIONS AND FINISHES
- UL LISTED FOR MOUNTING IN FURNITURE
- 15A

#### Specs: **Modules/Ports:**

- **Tamper Resistant AC Receptacle**
- USB-A & USB-C (20W)
- USB-C (25W High Speed Charging Port)
- Switched AC (Rocker Switch)