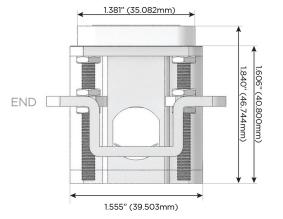

# Distributed by

Mormax Company, Inc. 8 Westchester Plaza

Elmsford, NY 10523

914-699-0101

TOP

1.381" (35.082mm)

2.106" (53.503mm)

-,0,-