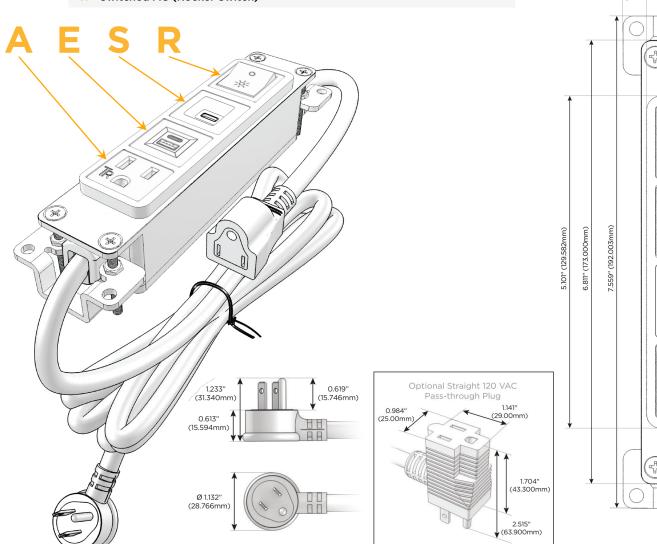

### **Module/Port Options:**

- **Tamper Resistant AC Receptacle**
- USB-A & USB-C (20W)
- Double USB-A (Fast Charging Ports 18W)
- **HDMI**
- CAT 6
- **RJ 12**
- Switched AC
- 3-Way Switch (Low Voltage)
- V USB-C (45W High Speed Charging Port)
- USB-C (25W High Speed Charging Port)
- Switched AC (Rocker Switch)
- **Dimmer Switch**

#### Plug:

Supplied with Low Profile Flat 45° Angle 120 VAC Plug

Optional Standard Straight 120 VAC Plug

Optional Straight 120 VAC Pass-through Plug

- CLEAN, COMPACT DESIGN
- **STREAMLINED**
- **LOW PROFILE**
- SIDE-EXITING CORDS
- **PLUG & PLAY**
- 6' AC CORD & PLUG (FLAT PLUG STANDARD)
- **CUSTOMIZABLE CONFIGURATIONS AND FINISHES**
- **UL LISTED FOR MOUNTING IN FURNITURE**
- 15A

mormax.com

sales@mormax.com

**Modules/Ports:** 

**Tamper Resistant AC Receptacle** 

USB-A & USB-C (20W)

USB-C (25W High Speed Charging Port)

Switched AC (Rocker Switch)