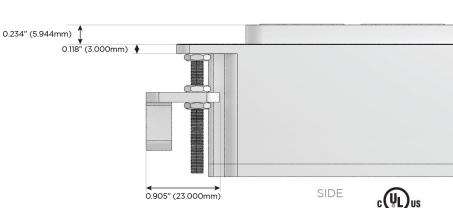

# Distributed by

Mormax Company, Inc. 8 Westchester Plaza

Elmsford, NY 10523

914-699-0101

TOP

1.381" (35.082mm)

2.106" (53.503mm)

-,0,-