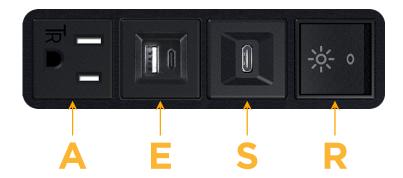

### **Module/Port Options:**

- **Tamper Resistant AC Receptacle**
- USB-A & USB-C (20W)
- Double USB-A (Fast Charging Ports 18W)
- **HDMI**
- CAT 6
- **RJ 12**
- Switched AC
- 3-Way Switch (Low Voltage)
- V USB-C (45W High Speed Charging Port)
- USB-C (25W High Speed Charging Port)
- Switched AC (Rocker Switch)
- **Dimmer Switch**

mormax.com

sales@mormax.com

**Modules/Ports:** 

**Tamper Resistant AC Receptacle** 

USB-A & USB-C (20W)

USB-C (25W High Speed Charging Port)

Switched AC (Rocker Switch)