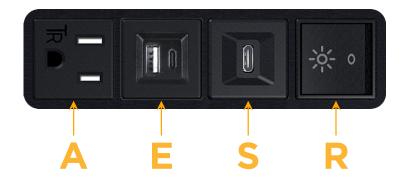

### **Module/Port Options:**

- **Tamper Resistant AC Receptacle**
- USB-A & USB-C (20W)
- Double USB-A (Fast Charging Ports 18W)
- **HDMI**
- CAT 6
- **RJ 12**
- Switched AC
- 3-Way Switch (Low Voltage)
- V USB-C (45W High Speed Charging Port)
- USB-C (25W High Speed Charging Port)
- Switched AC (Rocker Switch)
- **Dimmer Switch**

**Modules/Ports:** 

**Tamper Resistant AC Receptacle** 

USB-A & USB-C (20W)

USB-C (25W High Speed Charging Port)

Switched AC (Rocker Switch)