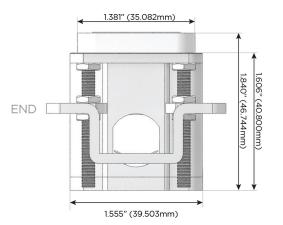

# Distributed by

Mormax Company, Inc. 8 Westchester Plaza

Elmsford, NY 10523

914-699-0101

mormax.com

TOP

1.381" (35.082mm)

sales@mormax.com