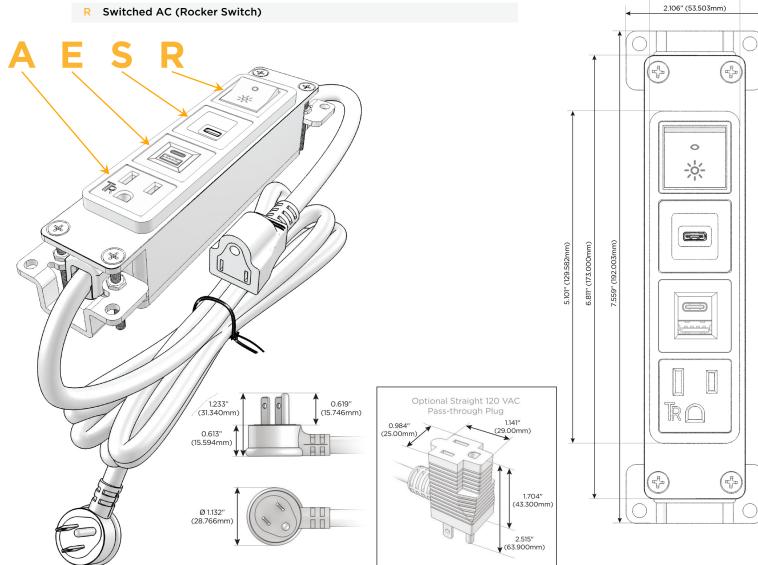

### **Module/Port Options:**

- **Tamper Resistant AC Receptacle**
- USB-A & USB-C (20W)
- Double USB-A (Fast Charging Ports 18W)
- **HDMI**
- CAT 6
- **RJ 12**
- Switched AC
- 3-Way Switch (Low Voltage)
- V USB-C (45W High Speed Charging Port)
- USB-C (25W High Speed Charging Port)
- Switched AC (Rocker Switch)
- **Dimmer Switch**

#### Plug:

Supplied with Low Profile Flat 45° Angle 120 VAC Plug

Optional Standard Straight 120 VAC Plug

Optional Straight 120 VAC Pass-through Plug

- CLEAN, COMPACT DESIGN
- **STREAMLINED**
- **LOW PROFILE**
- SIDE-EXITING CORDS
- **PLUG & PLAY**
- 6' AC CORD & PLUG (FLAT PLUG STANDARD)
- **CUSTOMIZABLE CONFIGURATIONS AND FINISHES**
- **UL LISTED FOR MOUNTING IN FURNITURE**
- 15A

**Modules/Ports:** 

**Tamper Resistant AC Receptacle** 

USB-A & USB-C (20W)

USB-C (25W High Speed Charging Port)

Switched AC (Rocker Switch)