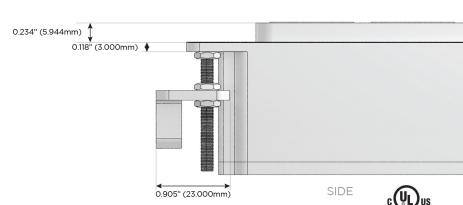

### Plug:

Supplied with Low Profile Flat 45° Angle 120 VAC Plug

Optional Standard Straight 120 VAC Plug

Optional Straight 120 VAC Pass-through Plug

- · CLEAN, COMPACT DESIGN
- STREAMLINED
- LOW PROFILE
- SIDE-EXITING CORDS
- PLUG & PLAY
- 6' AC CORD & PLUG (FLAT PLUG STANDARD)
- CUSTOMIZABLE CONFIGURATIONS AND FINISHES
- UL LISTED FOR MOUNTING IN FURNITURE
- 15A