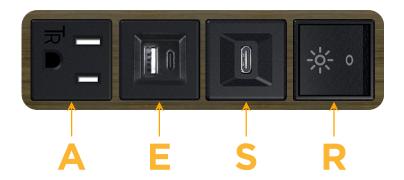

### **Module/Port Options:**

- A Tamper Resistant AC Receptacle
- E USB-A & USB-C (20W)
- M Double USB-A (Fast Charging Ports 18W)
- H HDMI
- 6 CAT 6
- 12 RJ 12
- X Switched AC
- Y 3-Way Switch (Low Voltage)
- V USB-C (45W High Speed Charging Port)
- S USB-C (25W High Speed Charging Port)
- R Switched AC (Rocker Switch)
- D Dimmer Switch

# Modules/Ports:

- A Tamper Resistant AC Receptacle
- E USB-A & USB-C (20W)
- S USB-C (25W High Speed Charging Port)
- R Switched AC (Rocker Switch)