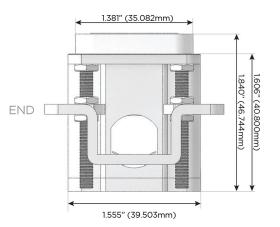

ocker Switch)
- D Dimmer Switch

### Plug:

Supplied with Low Profile Flat 45° Angle 120 VAC Plug

Optional Standard Straight 120 VAC Plug

Optional Straight 120 VAC Pass-through Plug

- · CLEAN, COMPACT DESIGN
- STREAMLINED
- LOW PROFILE
- SIDE-EXITING CORDS
- PLUG & PLAY
- 6' AC CORD & PLUG (FLAT PLUG STANDARD)
- CUSTOMIZABLE CONFIGURATIONS AND FINISHES
- UL LISTED FOR MOUNTING IN FURNITURE
- 15A





#### AC POWER & DATA CONNECTIVITY SOLUTION

M-POWER-4T-AESR-APAB

Specs:

Distributed by



Mormax Company, Inc.
8 Westchester Plaza

Elmsford, NY 10523

914-699-0101

sales@mormax.com
mormax.com

TOP

1.381" (35.082mm)

2.106" (53.503mm)

# Modules/Ports:

- A Tamper Resistant AC Receptacle
- E USB-A & USB-C (20W)
- S USB-C (25W High Speed Charging Port)
- R Switched AC (Rocker Switch)