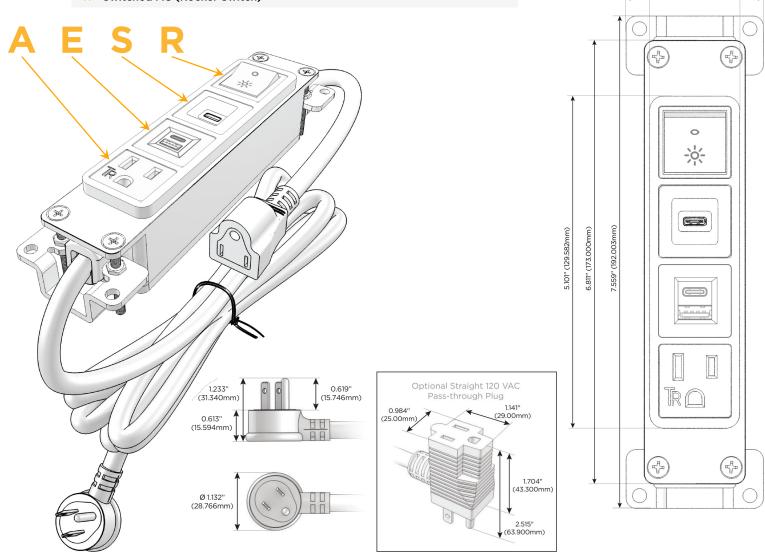

### **Module/Port Options:**

- A Tamper Resistant AC Receptacle
- E USB-A & USB-C (20W)
- M Double USB-A (Fast Charging Ports 18W)
- H HDMI
- 6 CAT 6
- 12 RJ 12
- X Switched AC
- Y 3-Way Switch (Low Voltage)
- V USB-C (45W High Speed Charging Port)
- S USB-C (25W High Speed Charging Port)
- R Switched AC (Rocker Switch)
- D Dimmer Switch

### Plug:

Supplied with Low Profile Flat 45° Angle 120 VAC Plug

Optional Standard Straight 120 VAC Plug

Optional Straight 120 VAC Pass-through Plug

- · CLEAN, COMPACT DESIGN
- STREAMLINED
- LOW PROFILE
- SIDE-EXITING CORDS
- PLUG & PLAY
- 6' AC CORD & PLUG (FLAT PLUG STANDARD)
- CUSTOMIZABLE CONFIGURATIONS AND FINISHES
- UL LISTED FOR MOUNTING IN FURNITURE
- 15A

# Modules/Ports:

- A Tamper Resistant AC Receptacle
- E USB-A & USB-C (20W)
- S USB-C (25W High Speed Charging Port)
- R Switched AC (Rocker Switch)