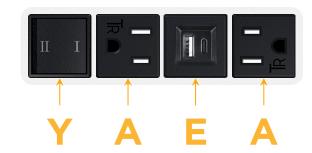

# **Module/Port Options:**

- **Tamper Resistant AC Receptacle**
- **USB-A & USB-C (20W)**
- Double USB-A (Fast Charging Ports 18W)
- **HDMI**
- CAT 6 6
- 12 RJ 12
- Switched AC
- 3-Way Switch (Low Voltage)
- USB-C (45W High Speed Charging Port)
- USB-C (25W High Speed Charging Port)
- Switched AC (Rocker Switch)
- **Dimmer Switch**

# Modules/Ports:

A Tamper Resistant AC Receptacle
USB-A & USB-C (20W)

Y 3-Way Switch