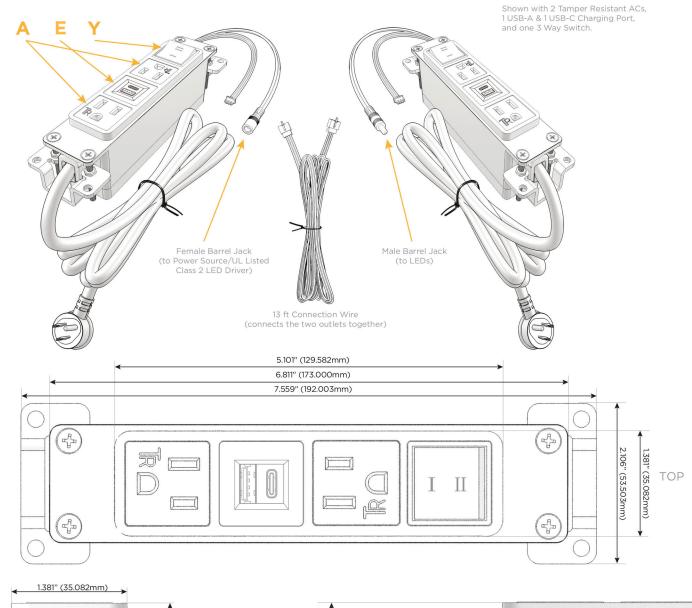

#### Plug:

Supplied with Low Profile Flat 45° Angle 120 VAC Plug

Optional Standard Straight 120 VAC Plug

Optional Straight 120 VAC Pass-through Plug

- CLEAN, COMPACT DESIGN
- **STREAMLINED**
- **LOW PROFILE**
- SIDE-EXITING CORDS
- **PLUG & PLAY**
- 6' AC CORD & PLUG (FLAT PLUG STANDARD)
- **CUSTOMIZABLE CONFIGURATIONS AND FINISHES**
- **UL LISTED FOR MOUNTING IN FURNITURE**
- 15A

UL LISTED AND APPROVED FOR USE ONLY WITH METRO LIGHT & POWER'S UL LISTED LEDS & CLASS 2 UL LISTED LED DRIVERS

# Modules/Ports:

A Tamper Resistant AC Receptacle
USB-A & USB-C (20W)

Y 3-Way Switch