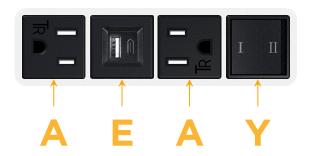

# **Module/Port Options:**

- **Tamper Resistant AC Receptacle**
- **USB-A & USB-C (20W)**
- Double USB-A (Fast Charging Ports 18W)
- **HDMI**
- CAT 6 6
- 12 RJ 12
- Switched AC
- 3-Way Switch (Low Voltage)
- USB-C (45W High Speed Charging Port)
- USB-C (25W High Speed Charging Port)
- Switched AC (Rocker Switch)
- **Dimmer Switch**

# Modules/Ports:

A Tamper Resistant AC Receptacle
USB-A & USB-C (20W)

Y 3-Way Switch