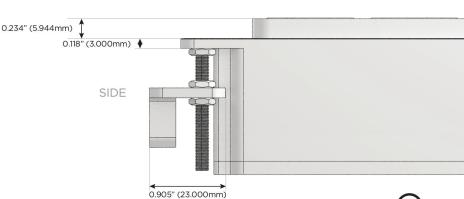

#### Plug:

Supplied with Low Profile Flat 45° Angle 120 VAC Plug

Optional Standard Straight 120 VAC Plug

Optional Straight 120 VAC Pass-through Plug

- CLEAN, COMPACT DESIGN
- **STREAMLINED**
- **LOW PROFILE**
- SIDE-EXITING CORDS
- **PLUG & PLAY**
- 6' AC CORD & PLUG (FLAT PLUG STANDARD)
- **CUSTOMIZABLE CONFIGURATIONS AND FINISHES**
- **UL LISTED FOR MOUNTING IN FURNITURE**
- 15A

UL LISTED AND APPROVED FOR USE ONLY WITH METRO LIGHT & POWER'S UL LISTED LEDS & CLASS 2 UL LISTED LED DRIVERS





# AC POWER & DATA CONNECTIVITY SOLUTION

M-POWER-4T-AEAY-WB(2)

Specs:

# Distributed by



Mormax Company, Inc.
8 Westchester Plaza

Elmsford, NY 10523

abla

914-699-0101

sales@mormax.com
mormax.com

# Modules/Ports:

A Tamper Resistant AC Receptacle
USB-A & USB-C (20W)

Y 3-Way Switch