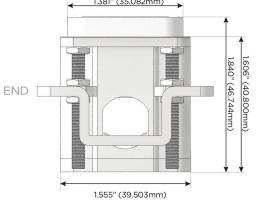

*

#### Plug:

Supplied with Low Profile Flat 45° Angle 120 VAC Plug

Optional Standard Straight 120 VAC Plug

Optional Straight 120 VAC Pass-through Plug

- CLEAN, COMPACT DESIGN
- **STREAMLINED**
- **LOW PROFILE**
- SIDE-EXITING CORDS
- **PLUG & PLAY**
- 6' AC CORD & PLUG (FLAT PLUG STANDARD)
- **CUSTOMIZABLE CONFIGURATIONS AND FINISHES**
- **UL LISTED FOR MOUNTING IN FURNITURE**
- 15A

UL LISTED AND APPROVED FOR USE ONLY WITH METRO LIGHT & POWER'S UL LISTED LEDS & CLASS 2 UL LISTED LED DRIVERS





# AC POWER & DATA CONNECTIVITY SOLUTION

M-POWER-4T-AEAY-WB(2)

Specs:

# Distributed by



Mormax Company, Inc.
8 Westchester Plaza

Elmsford, NY 10523

abla

914-699-0101

sales@mormax.com
mormax.com

# Modules/Ports:

A Tamper Resistant AC Receptacle
USB-A & USB-C (20W)

Y 3-Way Switch