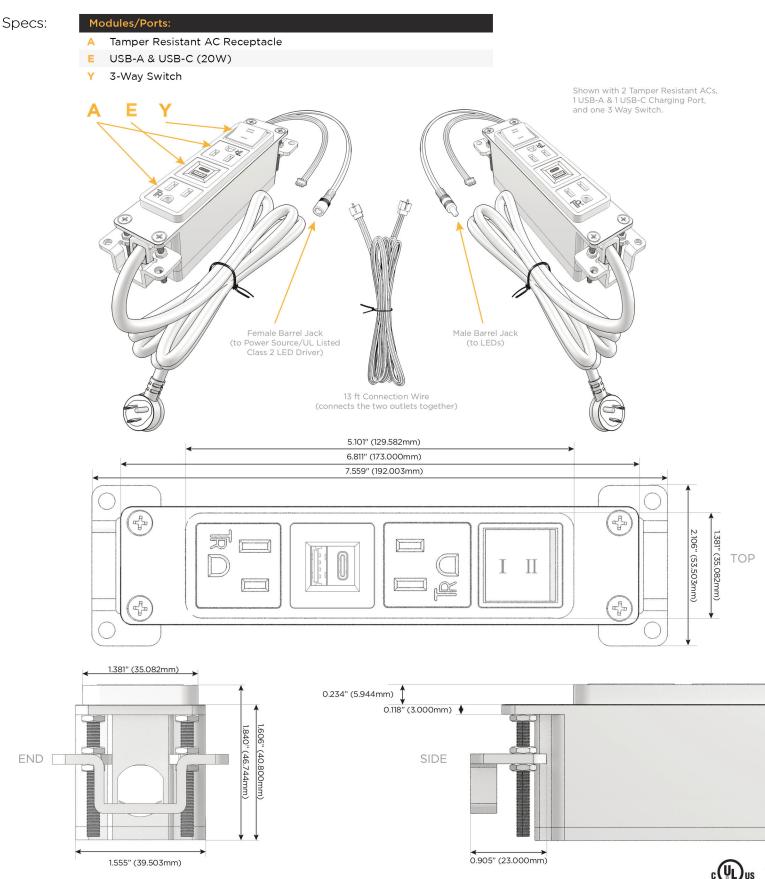

Bezel Finish: **GUNMETAL (ABS)** Custom Finishes Available M-POWER-4T-AEAY-S3AB(2) Features: Module/Port Options: CLEAN, COMPACT DESIGN **Tamper Resistant AC Receptacle** Α STREAMLINED E USB-A & USB-C (20W) LOW PROFILE Double USB-A (Fast Charging Ports - 18W) M SIDE-EXITING CORDS H HDMI **PLUG & PLAY** CAT 6 6 12 RJ 12 6' AC CORD & PLUG (FLAT PLUG STANDARD) Switched AC Х CUSTOMIZABLE CONFIGURATIONS AND FINISHES 3-Way Switch (Low Voltage) Y **UL LISTED FOR MOUNTING IN FURNITURE** USB-C (45W High Speed Charging Port) V 15A USB-C (25W High Speed Charging Port) S Switched AC (Rocker Switch) D **Dimmer Switch** D Plug: Supplied with Low Profile Flat 45° Angle 120 VAC Plug **Optional Standard Straight 120 VAC Plug Optional Straight 120 VAC Pass-through Plug** 