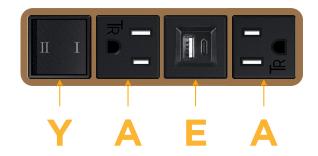

### **Module/Port Options:**

- A Tamper Resistant AC Receptacle
- E USB-A & USB-C (20W)
- M Double USB-A (Fast Charging Ports 18W)
- H HDMI
- 6 CAT 6
- 12 RJ 12
- X Switched AC
- Y 3-Way Switch (Low Voltage)
- V USB-C (45W High Speed Charging Port)
- S USB-C (25W High Speed Charging Port)
- R Switched AC (Rocker Switch)
- Dimmer Switch

# Modules/Ports:

- A Tamper Resistant AC Receptacle
- E USB-A & USB-C (20W)
- Y 3-Way Switch