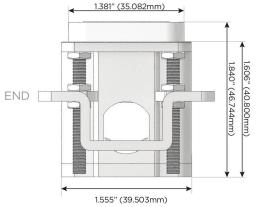

# Plug:

Supplied with Low Profile Flat 45° Angle 120 VAC Plug

Optional Standard Straight 120 VAC Plug

Optional Straight 120 VAC Pass-through Plug

- CLEAN, COMPACT DESIGN
- STREAMLINED
- LOW PROFILE
- SIDE-EXITING CORDS
- PLUG & PLAY
- 6' AC CORD & PLUG (FLAT PLUG STANDARD)
- CUSTOMIZABLE CONFIGURATIONS AND FINISHES
- UL LISTED FOR MOUNTING IN FURNITURE
- 15A

 $\Lambda$ 

UL LISTED AND APPROVED FOR USE ONLY WITH METRO LIGHT & POWER'S UL LISTED LEDS & CLASS 2 UL LISTED LED DRIVERS





### AC POWER & DATA CONNECTIVITY SOLUTION

M-POWER-4T-AEAY-BZB(2)

Specs:

# Distributed by



Mormax Company, Inc.
8 Westchester Plaza

Elmsford, NY 10523

**⊗** ∑

914-699-0101

sales@mormax.com
mormax.com

# Modules/Ports:

- A Tamper Resistant AC Receptacle
- E USB-A & USB-C (20W)
- Y 3-Way Switch