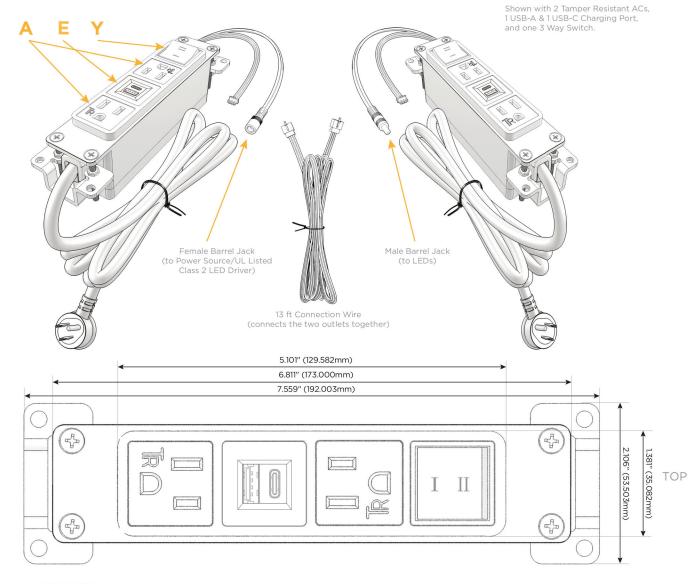

### AC POWER & DATA CONNECTIVITY SOLUTION

M-POWER-4T-AEAY-BZB(2)

Specs:

# Modules/Ports:

- A Tamper Resistant AC Receptacle
- E USB-A & USB-C (20W)
- Y 3-Way Switch