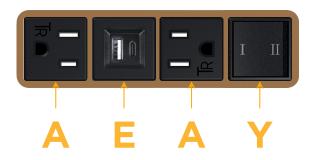

### **Module/Port Options:**

- A Tamper Resistant AC Receptacle
- E USB-A & USB-C (20W)
- M Double USB-A (Fast Charging Ports 18W)
- H HDMI
- 6 CAT 6
- 12 RJ 12
- X Switched AC
- Y 3-Way Switch (Low Voltage)
- V USB-C (45W High Speed Charging Port)
- S USB-C (25W High Speed Charging Port)
- R Switched AC (Rocker Switch)
- Dimmer Switch

# Modules/Ports:

- A Tamper Resistant AC Receptacle
- E USB-A & USB-C (20W)
- Y 3-Way Switch