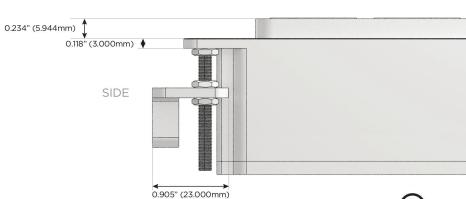

Plug:

Supplied with Low Profile Flat 45° Angle 120 VAC Plug

Optional Standard Straight 120 VAC Plug

Optional Straight 120 VAC Pass-through Plug

- CLEAN, COMPACT DESIGN
- STREAMLINED
- LOW PROFILE
- SIDE-EXITING CORDS
- PLUG & PLAY
- 6' AC CORD & PLUG (FLAT PLUG STANDARD)
- CUSTOMIZABLE CONFIGURATIONS AND FINISHES
- UL LISTED FOR MOUNTING IN FURNITURE
- 15A

 $\Lambda$ 

UL LISTED AND APPROVED FOR USE ONLY WITH METRO LIGHT & POWER'S UL LISTED LEDS & CLASS 2 UL LISTED LED DRIVERS





### AC POWER & DATA CONNECTIVITY SOLUTION

M-POWER-4T-AEAY-BZB(2)

Specs:

# Distributed by



Mormax Company, Inc.
8 Westchester Plaza

Elmsford, NY 10523

**⊗** ∑

914-699-0101

sales@mormax.com
mormax.com

# Modules/Ports:

- A Tamper Resistant AC Receptacle
- E USB-A & USB-C (20W)
- Y 3-Way Switch