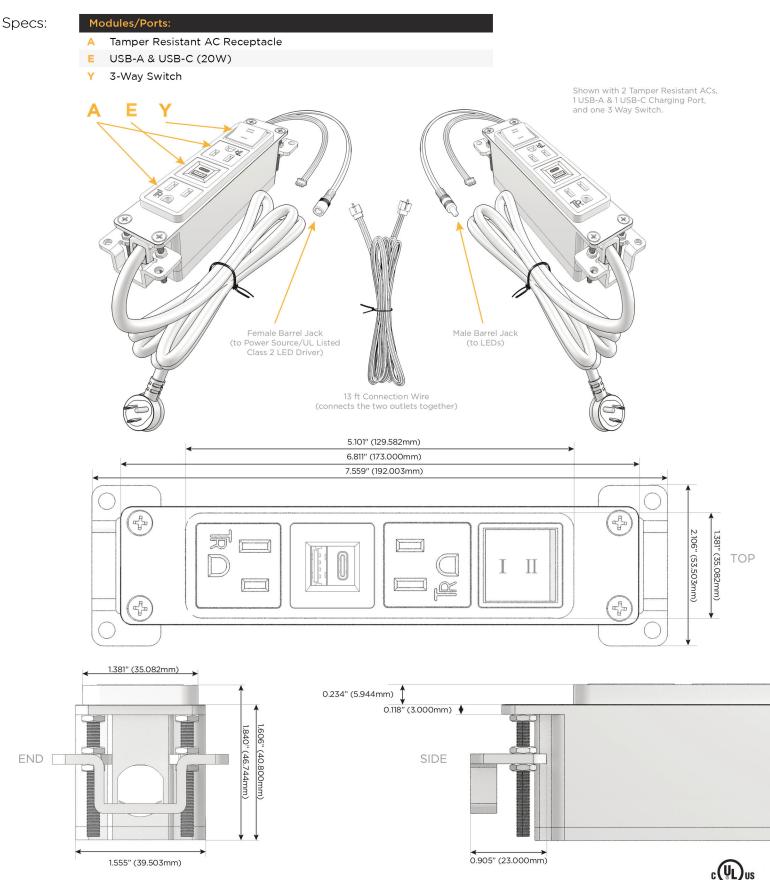

## Module/Port Options:

- **Tamper Resistant AC Receptacle** Α
- E USB-A & USB-C (20W)
- Double USB-A (Fast Charging Ports 18W) M
- H HDMI
- CAT 6 6
- 12 RJ 12
- Switched AC Х
- 3-Way Switch (Low Voltage) Y
- USB-C (45W High Speed Charging Port) V
- USB-C (25W High Speed Charging Port) S
- Switched AC (Rocker Switch) D
- **Dimmer Switch** D

### Plug:

Supplied with Low Profile Flat 45° Angle 120 VAC Plug

**Optional Standard Straight 120 VAC Plug** 

**Optional Straight 120 VAC Pass-through Plug** 

- CLEAN, COMPACT DESIGN
- STREAMLINED
- LOW PROFILE
- SIDE-EXITING CORDS
- **PLUG & PLAY**
- 6' AC CORD & PLUG (FLAT PLUG STANDARD)
- CUSTOMIZABLE CONFIGURATIONS AND FINISHES
- UL LISTED FOR MOUNTING IN FURNITURE
- 15A

UL LISTED AND APPROVED FOR USE ONLY WITH METRO LIGHT & POWER'S UL LISTED LEDS & CLASS 2 UL LISTED LED DRIVERS