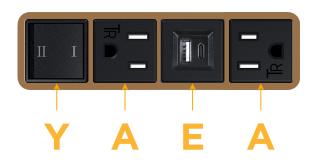

## Module/Port Options:

- **Tamper Resistant AC Receptacle** Α
- E USB-A & USB-C (20W)
- Double USB-A (Fast Charging Ports 18W) M
- H HDMI
- CAT 6 6
- 12 RJ 12
- Switched AC Х
- 3-Way Switch (Low Voltage) Y
- USB-C (45W High Speed Charging Port) V
- USB-C (25W High Speed Charging Port) S
- Switched AC (Rocker Switch) D
- **Dimmer Switch** D