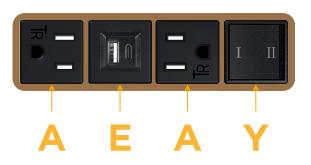

## Module/Port Options:

- **Tamper Resistant AC Receptacle** Α
- E USB-A & USB-C (20W)
- Double USB-A (Fast Charging Ports 18W) M
- H HDMI
- CAT 6 6
- 12 RJ 12
- Switched AC Х
- 3-Way Switch (Low Voltage) Y
- USB-C (45W High Speed Charging Port) V
- USB-C (25W High Speed Charging Port) S
- Switched AC (Rocker Switch) D
- **Dimmer Switch** D