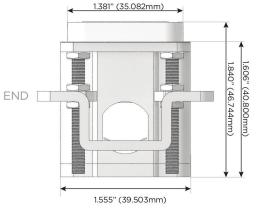

## Plug:

Supplied with Low Profile Flat 45° Angle 120 VAC Plug

Optional Standard Straight 120 VAC Plug

Optional Straight 120 VAC Pass-through Plug

- CLEAN, COMPACT DESIGN
- STREAMLINED
- LOW PROFILE
- SIDE-EXITING CORDS
- PLUG & PLAY
- 6' AC CORD & PLUG (FLAT PLUG STANDARD)
- CUSTOMIZABLE CONFIGURATIONS AND FINISHES
- UL LISTED FOR MOUNTING IN FURNITURE
- 15A

 $\wedge$ 

UL LISTED AND APPROVED FOR USE ONLY WITH METRO LIGHT & POWER'S UL LISTED LEDS & CLASS 2 UL LISTED LED DRIVERS





### AC POWER & DATA CONNECTIVITY SOLUTION

M-POWER-4T-AEAY-BRAB(2)

Specs:

# Distributed by



Mormax Company, Inc.
8 Westchester Plaza

Elmsford, NY 10523

abla

914-699-0101

sales@mormax.com

mormax.com

## Modules/Ports:

- A Tamper Resistant AC Receptacle
- E USB-A & USB-C (20W)
- Y 3-Way Switch