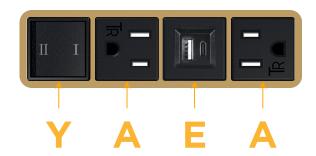

## Modules/Ports:

- A Tamper Resistant AC Receptacle
- E USB-A & USB-C (20W)
- Y 3-Way Switch