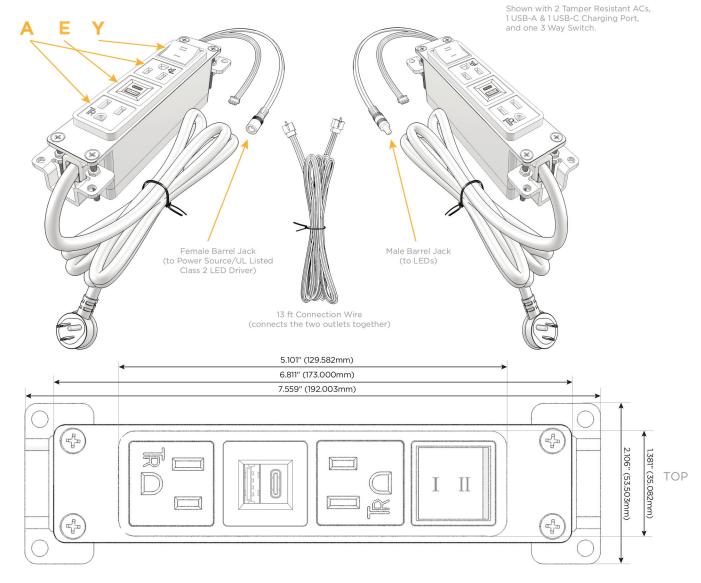

## **Module/Port Options:**

- A Tamper Resistant AC Receptacle
- E USB-A & USB-C (20W)
- M Double USB-A (Fast Charging Ports 18W)
- H HDMI
- 6 CAT 6
- 12 RJ 12
- X Switched AC
- Y 3-Way Switch (Low Voltage)
- V USB-C (45W High Speed Charging Port)
- S USB-C (25W High Speed Charging Port)
- R Switched AC (Rocker Switch)
- Dimmer Switch

## Plug:

Supplied with Low Profile Flat 45° Angle 120 VAC Plug

Optional Standard Straight 120 VAC Plug

Optional Straight 120 VAC Pass-through Plug

- CLEAN, COMPACT DESIGN
- STREAMLINED
- LOW PROFILE
- SIDE-EXITING CORDS
- PLUG & PLAY
- 6' AC CORD & PLUG (FLAT PLUG STANDARD)
- CUSTOMIZABLE CONFIGURATIONS AND FINISHES
- UL LISTED FOR MOUNTING IN FURNITURE
- 15A

 $\wedge$ 

UL LISTED AND APPROVED FOR USE ONLY WITH METRO LIGHT & POWER'S UL LISTED LEDS & CLASS 2 UL LISTED LED DRIVERS

## Modules/Ports:

- A Tamper Resistant AC Receptacle
- E USB-A & USB-C (20W)
- Y 3-Way Switch