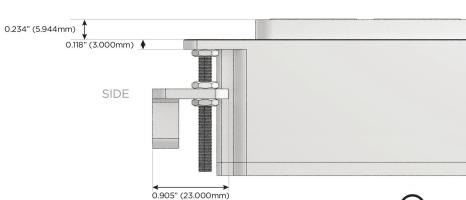

Plug:

Supplied with Low Profile Flat 45° Angle 120 VAC Plug

Optional Standard Straight 120 VAC Plug

Optional Straight 120 VAC Pass-through Plug

- CLEAN, COMPACT DESIGN
- STREAMLINED
- LOW PROFILE
- SIDE-EXITING CORDS
- PLUG & PLAY
- 6' AC CORD & PLUG (FLAT PLUG STANDARD)
- CUSTOMIZABLE CONFIGURATIONS AND FINISHES
- UL LISTED FOR MOUNTING IN FURNITURE
- 15A

 $\wedge$ 

UL LISTED AND APPROVED FOR USE ONLY WITH METRO LIGHT & POWER'S UL LISTED LEDS & CLASS 2 UL LISTED LED DRIVERS





### AC POWER & DATA CONNECTIVITY SOLUTION

M-POWER-4T-AEAY-BRAB(2)

Specs:

# Distributed by



Mormax Company, Inc.
8 Westchester Plaza

Elmsford, NY 10523

abla

914-699-0101

sales@mormax.com

mormax.com

## Modules/Ports:

- A Tamper Resistant AC Receptacle
- E USB-A & USB-C (20W)
- Y 3-Way Switch