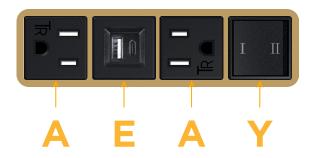

## Modules/Ports:

- A Tamper Resistant AC Receptacle
- E USB-A & USB-C (20W)
- Y 3-Way Switch