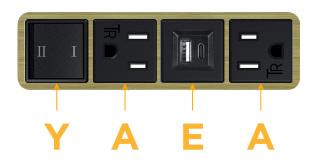

#### Features: Module/Port Options:

- **Tamper Resistant AC Receptacle** Α
- E USB-A & USB-C (20W)
- Double USB-A (Fast Charging Ports 18W) M
- H HDMI
- CAT 6 6
- 12 RJ 12
- Switched AC Х
- 3-Way Switch (Low Voltage) Y
- USB-C (45W High Speed Charging Port) V
- USB-C (25W High Speed Charging Port) S
- Switched AC (Rocker Switch) D
- **Dimmer Switch** D