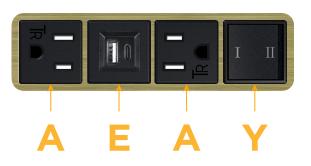

#### Features: Module/Port Options:

- **Tamper Resistant AC Receptacle** Α
- E USB-A & USB-C (20W)
- Double USB-A (Fast Charging Ports 18W) M
- H HDMI
- CAT 6 6
- 12 RJ 12
- Switched AC Х
- 3-Way Switch (Low Voltage) Y
- USB-C (45W High Speed Charging Port) V
- USB-C (25W High Speed Charging Port) S
- Switched AC (Rocker Switch) D
- **Dimmer Switch** D