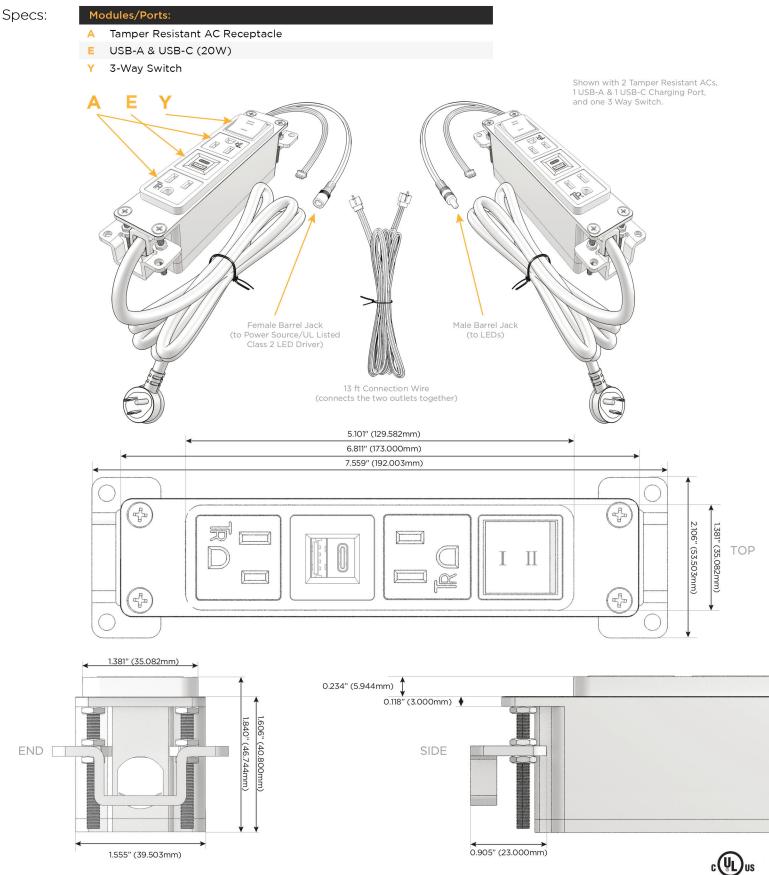

#### Features: Module/Port Options:

- **Tamper Resistant AC Receptacle** Α
- E USB-A & USB-C (20W)
- Double USB-A (Fast Charging Ports 18W) M
- H HDMI
- CAT 6 6
- 12 RJ 12
- Switched AC Х
- 3-Way Switch (Low Voltage) Y
- USB-C (45W High Speed Charging Port) V
- USB-C (25W High Speed Charging Port) S
- Switched AC (Rocker Switch) D
- **Dimmer Switch** D

### Plug:

Supplied with Low Profile Flat 45° Angle 120 VAC Plug

**Optional Standard Straight 120 VAC Plug** 

**Optional Straight 120 VAC Pass-through Plug** 

- CLEAN, COMPACT DESIGN
- STREAMLINED
- LOW PROFILE
- SIDE-EXITING CORDS
- **PLUG & PLAY**
- 6' AC CORD & PLUG (FLAT PLUG STANDARD)
- CUSTOMIZABLE CONFIGURATIONS AND FINISHES
- UL LISTED FOR MOUNTING IN FURNITURE
- 15A

UL LISTED AND APPROVED FOR USE ONLY WITH METRO LIGHT & POWER'S UL LISTED LEDS & CLASS 2 UL LISTED LED DRIVERS