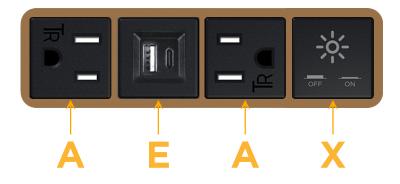

#### Module/Port Options:

- A Tamper Resistant AC Receptacle
- E USB-A & USB-C (20W)
- M Double USB-A (Fast Charging Ports 18W)
- H HDMI
- 6 CAT 6
- 12 RJ 12
- X Switched AC
- Y 3-Way Switch (Low Voltage)
- V USB-C (45W High Speed Charging Port)
- S USB-C (25W High Speed Charging Port)
- R Switched AC (Rocker Switch)
- D Dimmer Switch