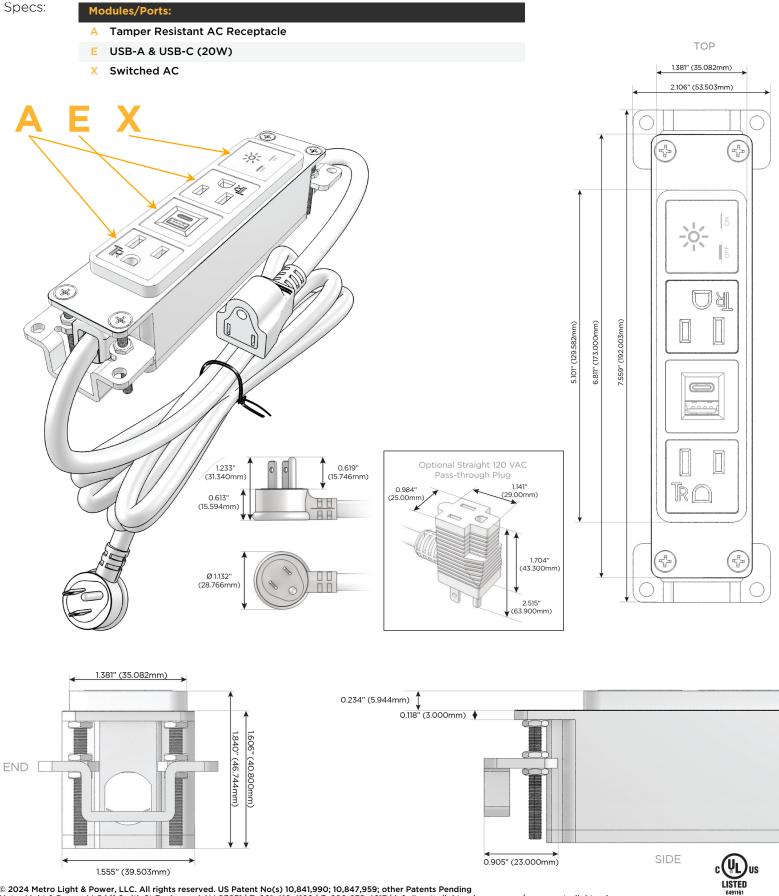

#### Module/Port Options:

- A Tamper Resistant AC Receptacle
- E USB-A & USB-C (20W)
- M Double USB-A (Fast Charging Ports 18W)
- H HDMI
- 6 CAT 6
- 12 RJ 12
- X Switched AC
- Y 3-Way Switch (Low Voltage)
- V USB-C (45W High Speed Charging Port)
- S USB-C (25W High Speed Charging Port)
- R Switched AC (Rocker Switch)
- D Dimmer Switch

#### Plug:

Supplied with Low Profile Flat 45° Angle 120 VAC Plug

Optional Standard Straight 120 VAC Plug

Optional Straight 120 VAC Pass-through Plug

- CLEAN, COMPACT DESIGN
- STREAMLINED
- LOW PROFILE
- SIDE-EXITING CORDS
- PLUG & PLAY
- 6' AC CORD & PLUG (FLAT PLUG STANDARD)
- CUSTOMIZABLE CONFIGURATIONS AND FINISHES
- UL LISTED FOR MOUNTING IN FURNITURE
- 15A