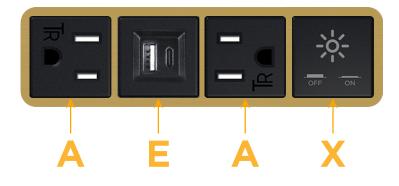

## Module/Port Options:

- A Tamper Resistant AC Receptacle
- E USB-A & USB-C (20W)
- M Double USB-A (Fast Charging Ports 18W)
- H HDMI
- 6 CAT 6
- 12 RJ 12
- X Switched AC
- Y 3-Way Switch (Low Voltage)
- V USB-C (45W High Speed Charging Port)
- S USB-C (25W High Speed Charging Port)
- R Switched AC (Rocker Switch)
- D Dimmer Switch