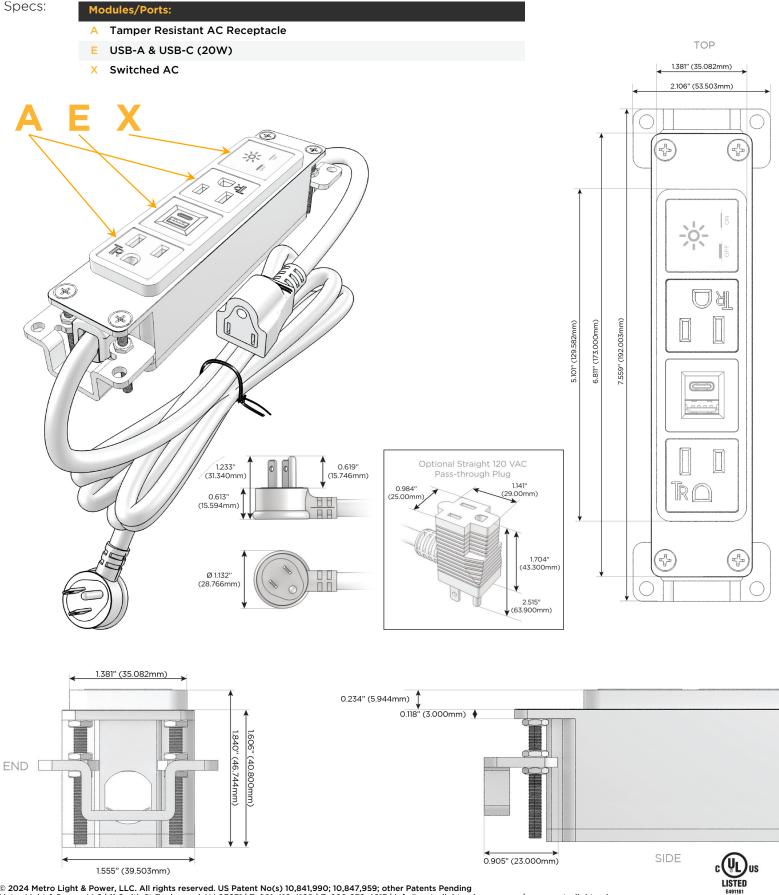

## Module/Port Options:

- A Tamper Resistant AC Receptacle
- E USB-A & USB-C (20W)
- M Double USB-A (Fast Charging Ports 18W)
- H HDMI
- 6 CAT 6
- 12 RJ 12
- X Switched AC
- Y 3-Way Switch (Low Voltage)
- V USB-C (45W High Speed Charging Port)
- S USB-C (25W High Speed Charging Port)
- R Switched AC (Rocker Switch)
- D Dimmer Switch

#### Plug:

Supplied with Low Profile Flat 45° Angle 120 VAC Plug

**Optional Standard Straight 120 VAC Plug** 

Optional Straight 120 VAC Pass-through Plug

- CLEAN, COMPACT DESIGN
- STREAMLINED
- LOW PROFILE
- SIDE-EXITING CORDS
- PLUG & PLAY
- 6' AC CORD & PLUG (FLAT PLUG STANDARD)
- CUSTOMIZABLE CONFIGURATIONS AND FINISHES
- UL LISTED FOR MOUNTING IN FURNITURE
- 15A