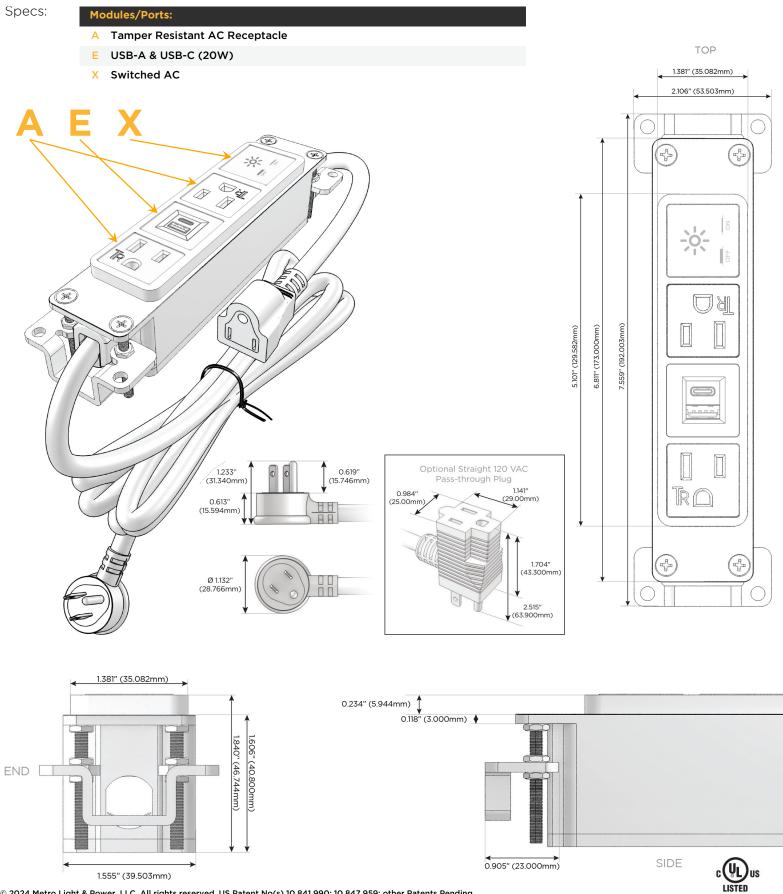

### Module/Port Options:

- A Tamper Resistant AC Receptacle
- E USB-A & USB-C (20W)
- M Double USB-A (Fast Charging Ports 18W)
- H HDMI
- 6 CAT 6
- 12 RJ 12
- X Switched AC
- Y 3-Way Switch (Low Voltage)
- V USB-C (45W High Speed Charging Port)
- S USB-C (25W High Speed Charging Port)
- R Switched AC (Rocker Switch)
- D Dimmer Switch

### Plug:

Supplied with Low Profile Flat 45° Angle 120 VAC Plug

Optional Standard Straight 120 VAC Plug

Optional Straight 120 VAC Pass-through Plug

- CLEAN, COMPACT DESIGN
- STREAMLINED
- LOW PROFILE
- SIDE-EXITING CORDS
- PLUG & PLAY
- 6' AC CORD & PLUG (FLAT PLUG STANDARD)
- CUSTOMIZABLE CONFIGURATIONS AND FINISHES
- UL LISTED FOR MOUNTING IN FURNITURE
- 15A