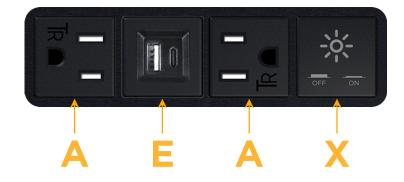

### Module/Port Options:

- A Tamper Resistant AC Receptacle
- E USB-A & USB-C (20W)
- M Double USB-A (Fast Charging Ports 18W)
- H HDMI
- 6 CAT 6
- 12 RJ 12
- X Switched AC
- Y 3-Way Switch (Low Voltage)
- V USB-C (45W High Speed Charging Port)
- S USB-C (25W High Speed Charging Port)
- R Switched AC (Rocker Switch)
- D Dimmer Switch