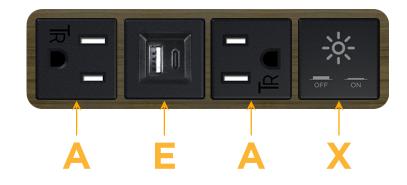

### Module/Port Options:

- **Tamper Resistant AC Receptacle** Α
- E USB-A & USB-C (20W)
- Double USB-A (Fast Charging Ports 18W) Μ
- H. HDMI
- 6 CAT 6
- 12 RJ 12
- Switched AC X
- 3-Way Switch (Low Voltage)
- V USB-C (45W High Speed Charging Port)
- USB-C (25W High Speed Charging Port)
- Switched AC (Rocker Switch) R
- D Dimmer Switch