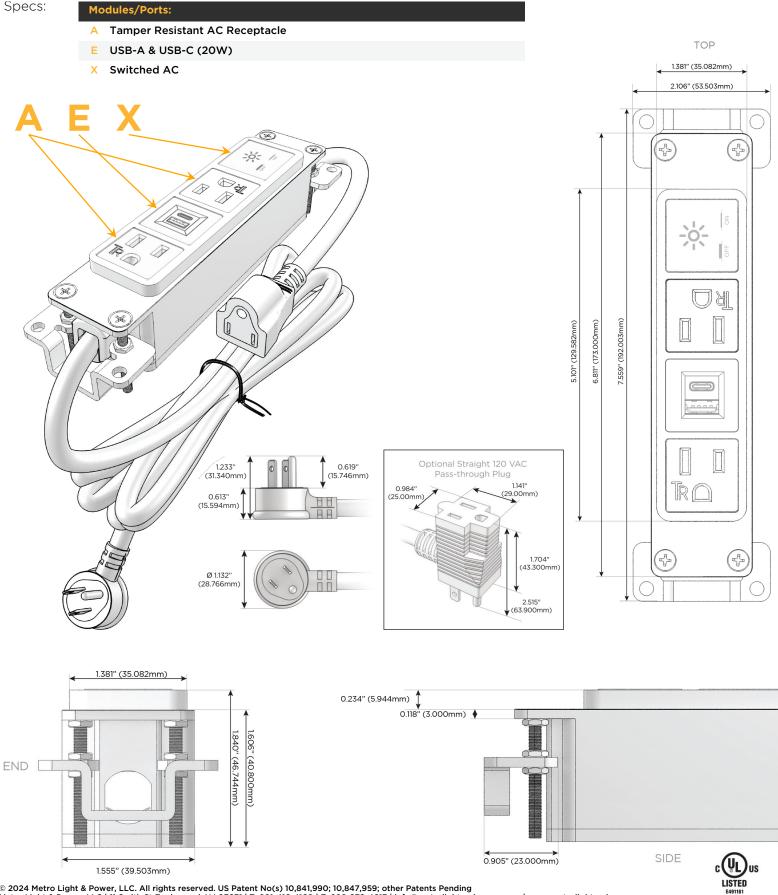

### Module/Port Options:

- **Tamper Resistant AC Receptacle** Α
- E USB-A & USB-C (20W)
- Double USB-A (Fast Charging Ports 18W) Μ
- H. HDMI
- 6 CAT 6
- 12 RJ 12
- Switched AC X
- 3-Way Switch (Low Voltage)
- V USB-C (45W High Speed Charging Port)
- USB-C (25W High Speed Charging Port)
- Switched AC (Rocker Switch) R
- D Dimmer Switch

#### Plug:

Supplied with Low Profile Flat 45° Angle 120 VAC Plug

**Optional Standard Straight 120 VAC Plug** 

Optional Straight 120 VAC Pass-through Plug

- CLEAN, COMPACT DESIGN
- STREAMLINED
- LOW PROFILE
- SIDE-EXITING CORDS
- PLUG & PLAY
- 6' AC CORD & PLUG (FLAT PLUG STANDARD)
- CUSTOMIZABLE CONFIGURATIONS AND FINISHES
- UL LISTED FOR MOUNTING IN FURNITURE
- 15A