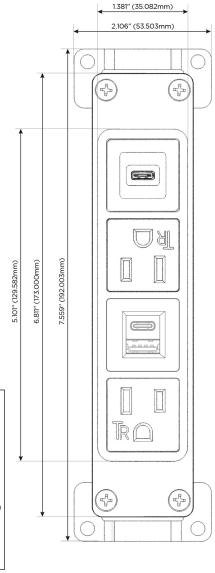

### **Module/Port Options:**

- A Tamper Resistant AC Receptacle
- E USB-A & USB-C (20W)
- M Double USB-A (Fast Charging Ports 18W)
- H HDMI
- 6 CAT 6
- 12 RJ 12
- X Switched AC
- Y 3-Way Switch (Low Voltage)
- V USB-C (45W High Speed Charging Port)
- S USB-C (25W High Speed Charging Port)
- R Switched AC (Rocker Switch)
- D Dimmer Switch

I-ALAS-WD

Specs: Modules/Ports:

A Tamper Resistant AC Receptacle

E USB-A & USB-C (20W)

S USB-C (25W High Speed Charging Port)