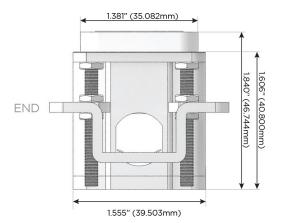

#### Plug:

Supplied with Low Profile Flat 45° Angle 120 VAC Plug

Optional Standard Straight 120 VAC Plug

Optional Straight 120 VAC Pass-through Plug

- · CLEAN, COMPACT DESIGN
- STREAMLINED
- LOW PROFILE
- SIDE-EXITING CORDS
- PLUG & PLAY
- 6' AC CORD & PLUG (FLAT PLUG STANDARD)
- CUSTOMIZABLE CONFIGURATIONS AND FINISHES
- UL LISTED FOR MOUNTING IN FURNITURE
- 15A