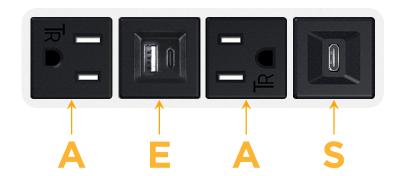

### **Module/Port Options:**

- A Tamper Resistant AC Receptacle
- E USB-A & USB-C (20W)
- M Double USB-A (Fast Charging Ports 18W)
- H HDMI
- 6 CAT 6
- 12 RJ 12
- X Switched AC
- Y 3-Way Switch (Low Voltage)
- V USB-C (45W High Speed Charging Port)
- S USB-C (25W High Speed Charging Port)
- R Switched AC (Rocker Switch)
- D Dimmer Switch

I-ALAS-WD

Specs: Modules/Ports:

A Tamper Resistant AC Receptacle

E USB-A & USB-C (20W)

S USB-C (25W High Speed Charging Port)