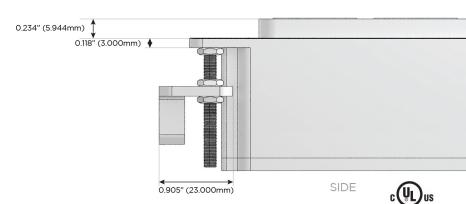

#### Plug:

Supplied with Low Profile Flat 45° Angle 120 VAC Plug

Optional Standard Straight 120 VAC Plug

Optional Straight 120 VAC Pass-through Plug

- · CLEAN, COMPACT DESIGN
- STREAMLINED
- LOW PROFILE
- SIDE-EXITING CORDS
- PLUG & PLAY
- 6' AC CORD & PLUG (FLAT PLUG STANDARD)
- CUSTOMIZABLE CONFIGURATIONS AND FINISHES
- UL LISTED FOR MOUNTING IN FURNITURE
- 15A