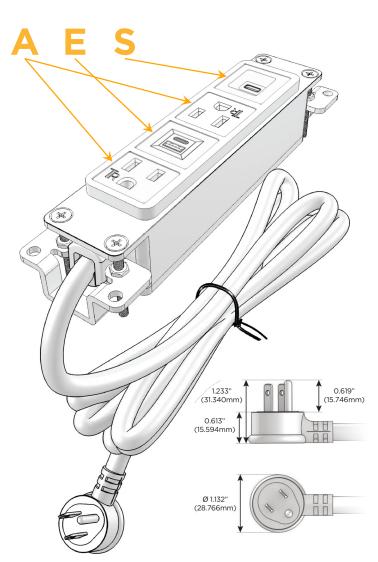

### **Module/Port Options:**

- A Tamper Resistant AC Receptacle
- E USB-A & USB-C (20W)
- M Double USB-A (Fast Charging Ports 18W)
- H HDMI
- 6 CAT 6
- 12 RJ 12
- X Switched AC
- Y 3-Way Switch (Low Voltage)
- V USB-C (45W High Speed Charging Port)
- S USB-C (25W High Speed Charging Port)
- R Switched AC (Rocker Switch)
- D Dimmer Switch

#### Plug:

Supplied with Low Profile Flat 45° Angle 120 VAC Plug

Optional Standard Straight 120 VAC Plug

Optional Straight 120 VAC Pass-through Plug

- · CLEAN, COMPACT DESIGN
- STREAMLINED
- LOW PROFILE
- SIDE-EXITING CORDS
- PLUG & PLAY
- 6' AC CORD & PLUG (FLAT PLUG STANDARD)
- CUSTOMIZABLE CONFIGURATIONS AND FINISHES
- UL LISTED FOR MOUNTING IN FURNITURE
- 15A

I-ALAS-WD

Specs: Modules/Ports:

A Tamper Resistant AC Receptacle

E USB-A & USB-C (20W)

S USB-C (25W High Speed Charging Port)