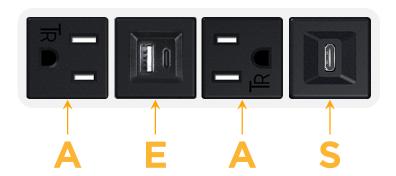

#### **Module/Port Options:**

- **Tamper Resistant AC Receptacle**
- USB-A & USB-C (20W)
- Double USB-A (Fast Charging Ports 18W)
- **HDMI**
- CAT 6
- **RJ 12**
- Switched AC
- 3-Way Switch (Low Voltage)
- V USB-C (45W High Speed Charging Port)
- USB-C (25W High Speed Charging Port)
- Switched AC (Rocker Switch)
- D Dimmer Switch

## Specs: Modules/Ports:

A Tamper Resistant AC Receptacle

E USB-A & USB-C (20W)

S USB-C (25W High Speed Charging Port)