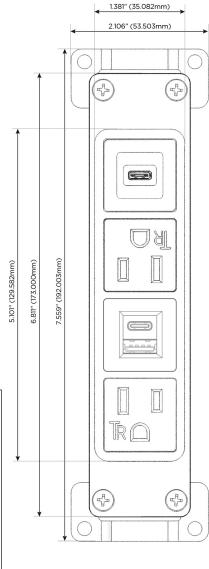

#### **Module/Port Options:**

- **Tamper Resistant AC Receptacle**
- USB-A & USB-C (20W)
- Double USB-A (Fast Charging Ports 18W)
- **HDMI**
- CAT 6
- **RJ 12**
- Switched AC
- 3-Way Switch (Low Voltage)
- V USB-C (45W High Speed Charging Port)
- USB-C (25W High Speed Charging Port)
- Switched AC (Rocker Switch)
- D Dimmer Switch

## Specs: Modules/Ports:

A Tamper Resistant AC Receptacle

E USB-A & USB-C (20W)

S USB-C (25W High Speed Charging Port)