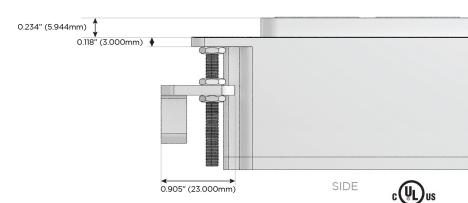

25W High Speed Charging Port)
- Switched AC (Rocker Switch)
- D Dimmer Switch

#### Plug:

Supplied with Low Profile Flat 45° Angle 120 VAC Plug

Optional Standard Straight 120 VAC Plug

Optional Straight 120 VAC Pass-through Plug

- CLEAN, COMPACT DESIGN
- **STREAMLINED**
- **LOW PROFILE**
- SIDE-EXITING CORDS
- **PLUG & PLAY**
- 6' AC CORD & PLUG (FLAT PLUG STANDARD)
- **CUSTOMIZABLE CONFIGURATIONS AND FINISHES**
- **UL LISTED FOR MOUNTING IN FURNITURE**
- 15A





#### AC POWER & DATA CONNECTIVITY SOLUTION

M-POWER-4T-AEAS-WAB

# Distributed by



Mormax Company, Inc.

8 Westchester Plaza

Elmsford, NY 10523

914-699-0101

TOP

sales@mormax.com

mormax.com

## Specs: Modules/Ports:

A Tamper Resistant AC Receptacle

E USB-A & USB-C (20W)

S USB-C (25W High Speed Charging Port)