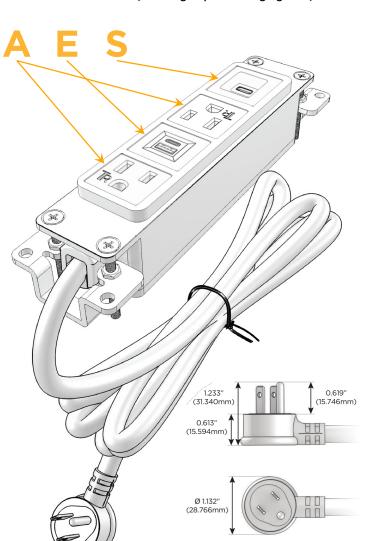

#### AC POWER & DATA CONNECTIVITY SOLUTION

M-POWER-4T-AEAS-WAB

Distributed by

Mormax Company, Inc.

8 Westchester Plaza Elmsford, NY 10523

914-699-0101 sales@mormax.com

mormax.com

Metro Light & Power's line of power & data solutions offers sophisticated design elements combined with greater ease of installation. Streamlined and low-profile, enhanced by side-exiting cords, our outlets advance the industry with their cutting edge look and feel. We believe flexibility is key, and we provide a variety of mounting options, including the ability to mount in limited spaces. Our outlets are available in many finishes and configurations, in addition to a custom color and finish capability for our clients.

#### Plug:

Supplied with Low Profile Flat 45° Angle 120 VAC Plug

Optional Standard Straight 120 VAC Plug

Optional Straight 120 VAC Pass-through Plug

- CLEAN, COMPACT DESIGN
- **STREAMLINED**
- **LOW PROFILE**
- SIDE-EXITING CORDS
- **PLUG & PLAY**
- 6' AC CORD & PLUG (FLAT PLUG STANDARD)
- **CUSTOMIZABLE CONFIGURATIONS AND FINISHES**
- **UL LISTED FOR MOUNTING IN FURNITURE**
- 15A

## Specs: Modules/Ports:

A Tamper Resistant AC Receptacle

E USB-A & USB-C (20W)

S USB-C (25W High Speed Charging Port)