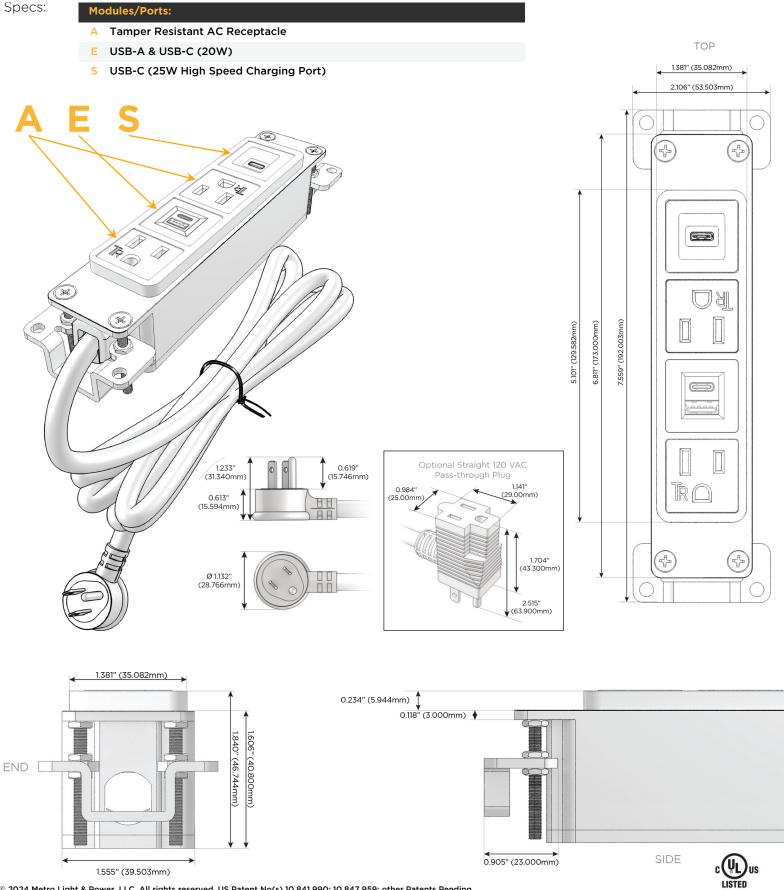

### Module/Port Options:

- A Tamper Resistant AC Receptacle
- E USB-A & USB-C (20W)
- M Double USB-A (Fast Charging Ports 18W)
- H HDMI
- 6 CAT 6
- 12 RJ 12
- X Switched AC
- Y 3-Way Switch (Low Voltage)
- V USB-C (45W High Speed Charging Port)
- S USB-C (25W High Speed Charging Port)
- R Switched AC (Rocker Switch)
- D Dimmer Switch

### Plug:

Supplied with Low Profile Flat 45° Angle 120 VAC Plug

**Optional Standard Straight 120 VAC Plug** 

Optional Straight 120 VAC Pass-through Plug

- CLEAN, COMPACT DESIGN
- STREAMLINED
- LOW PROFILE
- SIDE-EXITING CORDS
- PLUG & PLAY
- 6' AC CORD & PLUG (FLAT PLUG STANDARD)
- CUSTOMIZABLE CONFIGURATIONS AND FINISHES
- UL LISTED FOR MOUNTING IN FURNITURE
- 15A