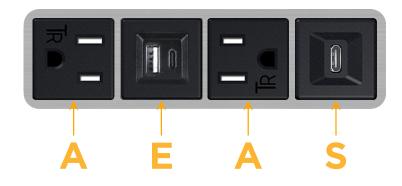

### Module/Port Options:

- A Tamper Resistant AC Receptacle
- E USB-A & USB-C (20W)
- M Double USB-A (Fast Charging Ports 18W)
- H HDMI
- 6 CAT 6
- 12 RJ 12
- X Switched AC
- Y 3-Way Switch (Low Voltage)
- V USB-C (45W High Speed Charging Port)
- S USB-C (25W High Speed Charging Port)
- R Switched AC (Rocker Switch)
- D Dimmer Switch