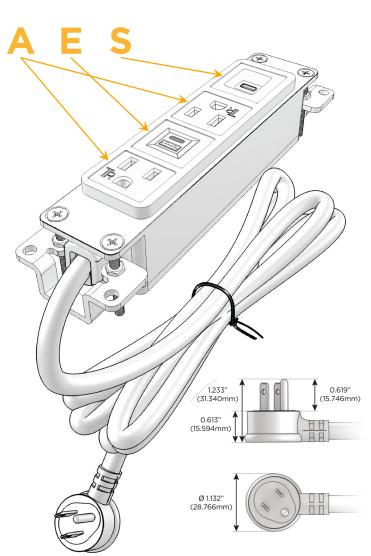

### Plug:

Supplied with Low Profile Flat 45° Angle 120 VAC Plug

Optional Standard Straight 120 VAC Plug

Optional Straight 120 VAC Pass-through Plug

- CLEAN, COMPACT DESIGN
- STREAMLINED
- LOW PROFILE
- SIDE-EXITING CORDS
- PLUG & PLAY
- 6' AC CORD & PLUG (FLAT PLUG STANDARD)
- CUSTOMIZABLE CONFIGURATIONS AND FINISHES
- UL LISTED FOR MOUNTING IN FURNITURE
- 15A