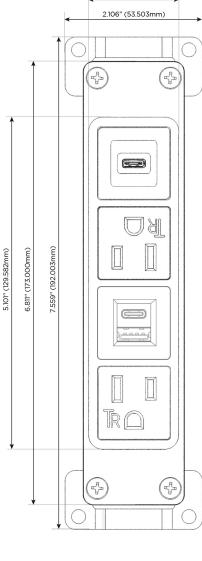

## **Module/Port Options:**

- A Tamper Resistant AC Receptacle
- E USB-A & USB-C (20W)
- M Double USB-A (Fast Charging Ports 18W)
- H HDMI
- 6 CAT 6
- 12 RJ 12
- X Switched AC
- Y 3-Way Switch (Low Voltage)
- V USB-C (45W High Speed Charging Port)
- S USB-C (25W High Speed Charging Port)
- R Switched AC (Rocker Switch)
- D Dimmer Switch

#### Specs: **Modules/Ports:**

**Tamper Resistant AC Receptacle** 

USB-A & USB-C (20W)

USB-C (25W High Speed Charging Port)