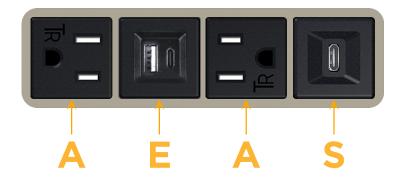

## **Module/Port Options:**

- A Tamper Resistant AC Receptacle
- E USB-A & USB-C (20W)
- M Double USB-A (Fast Charging Ports 18W)
- H HDMI
- 6 CAT 6
- 12 RJ 12
- X Switched AC
- Y 3-Way Switch (Low Voltage)
- V USB-C (45W High Speed Charging Port)
- S USB-C (25W High Speed Charging Port)
- R Switched AC (Rocker Switch)
- D Dimmer Switch

#### Specs: **Modules/Ports:**

**Tamper Resistant AC Receptacle** 

USB-A & USB-C (20W)

USB-C (25W High Speed Charging Port)