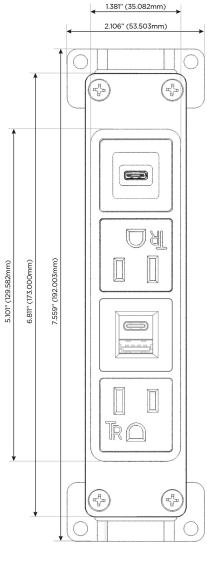

# **Module/Port Options:**

- A Tamper Resistant AC Receptacle
- E USB-A & USB-C (20W)
- M Double USB-A (Fast Charging Ports 18W)
- H HDMI
- 6 CAT 6
- 12 RJ 12
- X Switched AC
- Y 3-Way Switch (Low Voltage)
- V USB-C (45W High Speed Charging Port)
- S USB-C (25W High Speed Charging Port)
- R Switched AC (Rocker Switch)
- D Dimmer Switch

# **Modules/Ports:**

- **Tamper Resistant AC Receptacle**
- USB-A & USB-C (20W)
- USB-C (25W High Speed Charging Port)