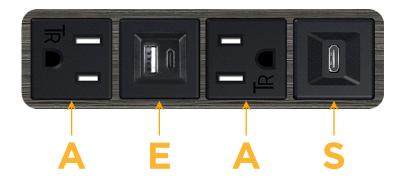

# **Module/Port Options:**

- A Tamper Resistant AC Receptacle
- E USB-A & USB-C (20W)
- M Double USB-A (Fast Charging Ports 18W)
- H HDMI
- 6 CAT 6
- 12 RJ 12
- X Switched AC
- Y 3-Way Switch (Low Voltage)
- V USB-C (45W High Speed Charging Port)
- S USB-C (25W High Speed Charging Port)
- R Switched AC (Rocker Switch)
- D Dimmer Switch

# **Modules/Ports:**

- **Tamper Resistant AC Receptacle**
- USB-A & USB-C (20W)
- USB-C (25W High Speed Charging Port)