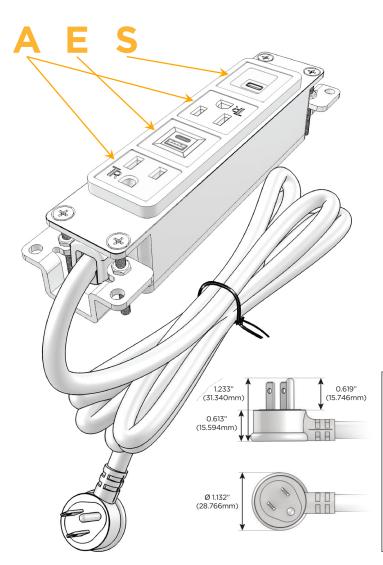

### Plug:

Supplied with Low Profile Flat 45° Angle 120 VAC Plug

Optional Standard Straight 120 VAC Plug

Optional Straight 120 VAC Pass-through Plug

- · CLEAN, COMPACT DESIGN
- STREAMLINED
- LOW PROFILE
- SIDE-EXITING CORDS
- PLUG & PLAY
- 6' AC CORD & PLUG (FLAT PLUG STANDARD)
- CUSTOMIZABLE CONFIGURATIONS AND FINISHES
- UL LISTED FOR MOUNTING IN FURNITURE
- 15A

# **Module/Port Options:**

- A Tamper Resistant AC Receptacle
- E USB-A & USB-C (20W)
- M Double USB-A (Fast Charging Ports 18W)
- H HDMI
- 6 CAT 6
- 12 RJ 12
- X Switched AC
- Y 3-Way Switch (Low Voltage)
- V USB-C (45W High Speed Charging Port)
- S USB-C (25W High Speed Charging Port)
- R Switched AC (Rocker Switch)
- D Dimmer Switch

# **Modules/Ports:**

- **Tamper Resistant AC Receptacle**
- USB-A & USB-C (20W)
- USB-C (25W High Speed Charging Port)