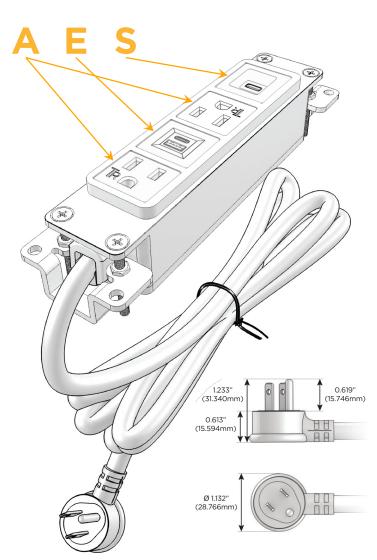

#### AC POWER & DATA CONNECTIVITY SOLUTION

M-POWER-4T-AEAS-CB

Distributed by

Mormax Company, Inc.

914-699-0101 sales@mormax.com

mormax.com

8 Westchester Plaza Elmsford, NY 10523

Metro Light & Power's line of power & data solutions offers sophisticated design elements combined with greater ease of installation. Streamlined and low-profile, enhanced by side-exiting cords, our outlets advance the industry with their cutting edge look and feel. We believe flexibility is key, and we provide a variety of mounting options, including the ability to mount in limited spaces. Our outlets are available in many finishes and configurations, in addition to a custom color and finish capability for our clients.

#### Plug:

Supplied with Low Profile Flat 45° Angle 120 VAC Plug

Optional Standard Straight 120 VAC Plug

Optional Straight 120 VAC Pass-through Plug

- CLEAN, COMPACT DESIGN
- **STREAMLINED**
- **LOW PROFILE**
- SIDE-EXITING CORDS
- **PLUG & PLAY**
- 6' AC CORD & PLUG (FLAT PLUG STANDARD)
- **CUSTOMIZABLE CONFIGURATIONS AND FINISHES**
- **UL LISTED FOR MOUNTING IN FURNITURE**
- 15A

## Specs: Modules/Ports:

A Tamper Resistant AC Receptacle

E USB-A & USB-C (20W)

S USB-C (25W High Speed Charging Port)