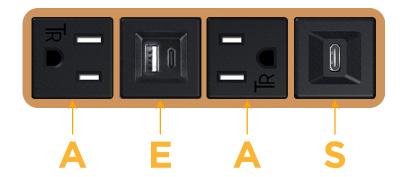

### **Module/Port Options:**

- **Tamper Resistant AC Receptacle**
- USB-A & USB-C (20W)
- Double USB-A (Fast Charging Ports 18W)
- **HDMI**
- CAT 6
- **RJ 12**
- Switched AC
- 3-Way Switch (Low Voltage)
- V USB-C (45W High Speed Charging Port)
- USB-C (25W High Speed Charging Port)
- R Switched AC (Rocker Switch)
- D Dimmer Switch

## Specs: Modules/Ports:

A Tamper Resistant AC Receptacle

E USB-A & USB-C (20W)

S USB-C (25W High Speed Charging Port)