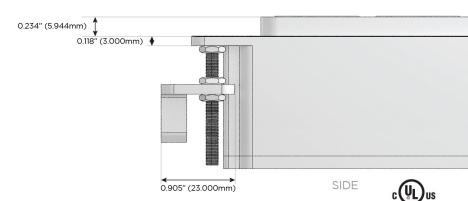

harging Port)
- R Switched AC (Rocker Switch)
- D Dimmer Switch

#### Plug:

Supplied with Low Profile Flat 45° Angle 120 VAC Plug

Optional Standard Straight 120 VAC Plug

Optional Straight 120 VAC Pass-through Plug

- CLEAN, COMPACT DESIGN
- **STREAMLINED**
- **LOW PROFILE**
- SIDE-EXITING CORDS
- **PLUG & PLAY**
- 6' AC CORD & PLUG (FLAT PLUG STANDARD)
- **CUSTOMIZABLE CONFIGURATIONS AND FINISHES**
- **UL LISTED FOR MOUNTING IN FURNITURE**
- 15A





#### AC POWER & DATA CONNECTIVITY SOLUTION

M-POWER-4T-AEAS-CB

# Distributed by

Mormax Company, Inc.
8 Westchester Plaza

Elmsford, NY 10523

914-699-0101

sales@mormax.com mormax.com

TOP

1.381" (35.082mm)

## Specs: Modules/Ports:

A Tamper Resistant AC Receptacle

E USB-A & USB-C (20W)

S USB-C (25W High Speed Charging Port)