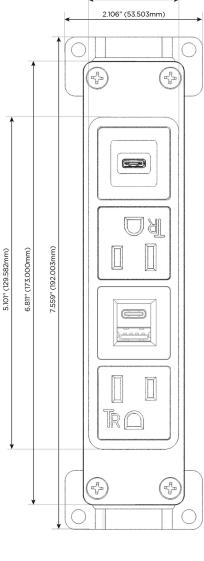

### **Module/Port Options:**

- **Tamper Resistant AC Receptacle**
- USB-A & USB-C (20W)
- Double USB-A (Fast Charging Ports 18W)
- **HDMI**
- CAT 6
- **RJ 12**
- Switched AC
- 3-Way Switch (Low Voltage)
- V USB-C (45W High Speed Charging Port)
- USB-C (25W High Speed Charging Port)
- R Switched AC (Rocker Switch)
- D Dimmer Switch

## Specs: Modules/Ports:

A Tamper Resistant AC Receptacle

E USB-A & USB-C (20W)

S USB-C (25W High Speed Charging Port)