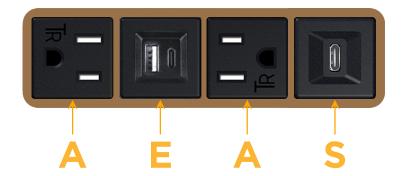

# Modules/Ports:

A Tamper Resistant AC Receptacle

E USB-A & USB-C (20W)

S USB-C (25W High Speed Charging Port)