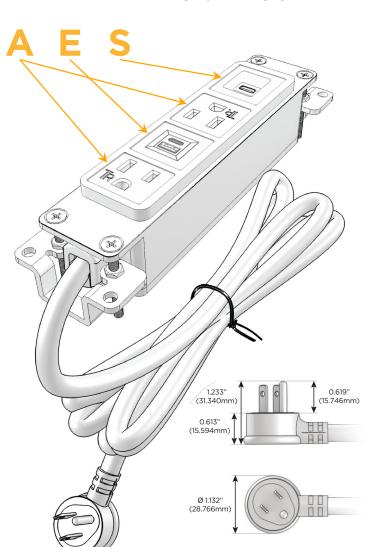

## Plug:

Supplied with Low Profile Flat 45° Angle 120 VAC Plug

Optional Standard Straight 120 VAC Plug

Optional Straight 120 VAC Pass-through Plug

- CLEAN, COMPACT DESIGN
- **STREAMLINED**
- **LOW PROFILE**
- SIDE-EXITING CORDS
- **PLUG & PLAY**
- 6' AC CORD & PLUG (FLAT PLUG STANDARD)
- **CUSTOMIZABLE CONFIGURATIONS AND FINISHES**
- **UL LISTED FOR MOUNTING IN FURNITURE**
- 15A

# Modules/Ports:

A Tamper Resistant AC Receptacle

E USB-A & USB-C (20W)

S USB-C (25W High Speed Charging Port)