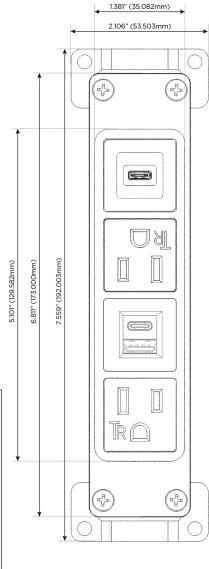

#### AC POWER & DATA CONNECTIVITY SOLUTION

M-POWER-4T-AEAS-BZB

Specs:

# Modules/Ports:

A Tamper Resistant AC Receptacle

E USB-A & USB-C (20W)

S USB-C (25W High Speed Charging Port)