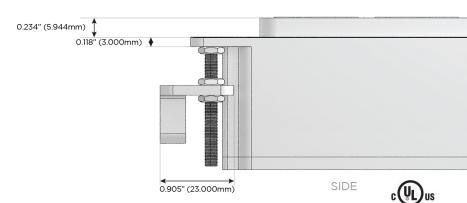

5W High Speed Charging Port)
- R Switched AC (Rocker Switch)
- D Dimmer Switch

## Plug:

Supplied with Low Profile Flat 45° Angle 120 VAC Plug

Optional Standard Straight 120 VAC Plug

Optional Straight 120 VAC Pass-through Plug

- CLEAN, COMPACT DESIGN
- **STREAMLINED**
- **LOW PROFILE**
- SIDE-EXITING CORDS
- **PLUG & PLAY**
- 6' AC CORD & PLUG (FLAT PLUG STANDARD)
- **CUSTOMIZABLE CONFIGURATIONS AND FINISHES**
- **UL LISTED FOR MOUNTING IN FURNITURE**
- 15A





#### AC POWER & DATA CONNECTIVITY SOLUTION

M-POWER-4T-AEAS-BZB

Specs:

# Distributed by



Mormax Company, Inc.
8 Westchester Plaza

Elmsford, NY 10523

6

914-699-0101

TOP

sales@mormax.com
mormax.com

# Modules/Ports:

A Tamper Resistant AC Receptacle

E USB-A & USB-C (20W)

S USB-C (25W High Speed Charging Port)