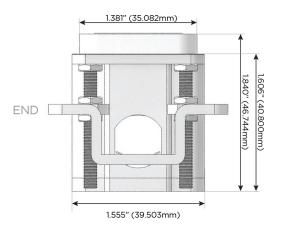

Port)
- S USB-C (25W High Speed Charging Port)
- R Switched AC (Rocker Switch)
- D Dimmer Switch

## Plug:

Supplied with Low Profile Flat 45° Angle 120 VAC Plug

Optional Standard Straight 120 VAC Plug

Optional Straight 120 VAC Pass-through Plug

- CLEAN, COMPACT DESIGN
- STREAMLINED
- LOW PROFILE
- SIDE-EXITING CORDS
- PLUG & PLAY
- 6' AC CORD & PLUG (FLAT PLUG STANDARD)
- CUSTOMIZABLE CONFIGURATIONS AND FINISHES
- UL LISTED FOR MOUNTING IN FURNITURE
- 15A





#### AC POWER & DATA CONNECTIVITY SOLUTION

M-POWER-4T-AEAS-BZ5AB

Specs:

# Distributed by



Mormax Company, Inc. 8 Westchester Plaza

Elmsford, NY 10523

914-699-0101

TOP

mormax.com

sales@mormax.com

## **Modules/Ports:**

**Tamper Resistant AC Receptacle** 

USB-A & USB-C (20W)

USB-C (25W High Speed Charging Port)