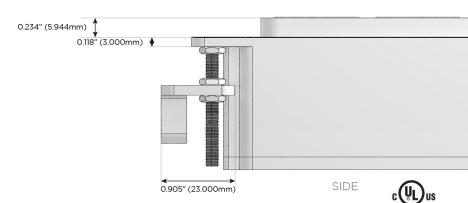

rt)
- S USB-C (25W High Speed Charging Port)
- R Switched AC (Rocker Switch)
- D Dimmer Switch

## Plug:

Supplied with Low Profile Flat 45° Angle 120 VAC Plug

Optional Standard Straight 120 VAC Plug

Optional Straight 120 VAC Pass-through Plug

- CLEAN, COMPACT DESIGN
- STREAMLINED
- LOW PROFILE
- SIDE-EXITING CORDS
- PLUG & PLAY
- 6' AC CORD & PLUG (FLAT PLUG STANDARD)
- CUSTOMIZABLE CONFIGURATIONS AND FINISHES
- UL LISTED FOR MOUNTING IN FURNITURE
- 15A





#### AC POWER & DATA CONNECTIVITY SOLUTION

M-POWER-4T-AEAS-BZ5AB

Specs:

# Distributed by



Mormax Company, Inc. 8 Westchester Plaza

Elmsford, NY 10523

914-699-0101

TOP

mormax.com

sales@mormax.com

## **Modules/Ports:**

**Tamper Resistant AC Receptacle** 

USB-A & USB-C (20W)

USB-C (25W High Speed Charging Port)