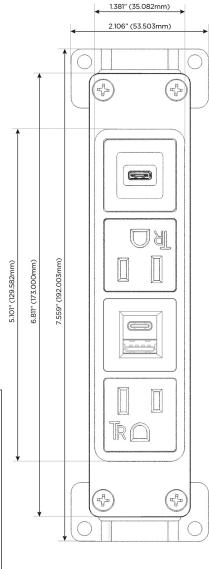

## **Module/Port Options:**

- A Tamper Resistant AC Receptacle
- E USB-A & USB-C (20W)
- M Double USB-A (Fast Charging Ports 18W)
- H HDMI
- 6 CAT 6
- 12 RJ 12
- X Switched AC
- Y 3-Way Switch (Low Voltage)
- V USB-C (45W High Speed Charging Port)
- S USB-C (25W High Speed Charging Port)
- R Switched AC (Rocker Switch)
- D Dimmer Switch

## **Modules/Ports:**

**Tamper Resistant AC Receptacle** 

USB-A & USB-C (20W)

USB-C (25W High Speed Charging Port)