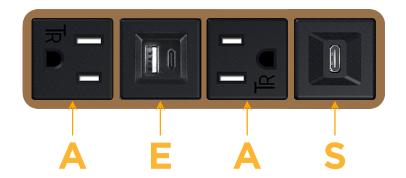

## **Module/Port Options:**

- A Tamper Resistant AC Receptacle
- E USB-A & USB-C (20W)
- M Double USB-A (Fast Charging Ports 18W)
- H HDMI
- 6 CAT 6
- 12 RJ 12
- X Switched AC
- Y 3-Way Switch (Low Voltage)
- V USB-C (45W High Speed Charging Port)
- S USB-C (25W High Speed Charging Port)
- R Switched AC (Rocker Switch)
- D Dimmer Switch

## **Modules/Ports:**

**Tamper Resistant AC Receptacle** 

USB-A & USB-C (20W)

USB-C (25W High Speed Charging Port)