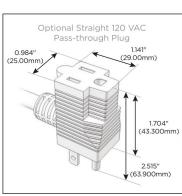

## Plug:

Supplied with Low Profile Flat 45° Angle 120 VAC Plug

Optional Standard Straight 120 VAC Plug

Optional Straight 120 VAC Pass-through Plug

- CLEAN, COMPACT DESIGN
- STREAMLINED
- LOW PROFILE
- SIDE-EXITING CORDS
- PLUG & PLAY
- 6' AC CORD & PLUG (FLAT PLUG STANDARD)
- CUSTOMIZABLE CONFIGURATIONS AND FINISHES
- UL LISTED FOR MOUNTING IN FURNITURE
- 15A