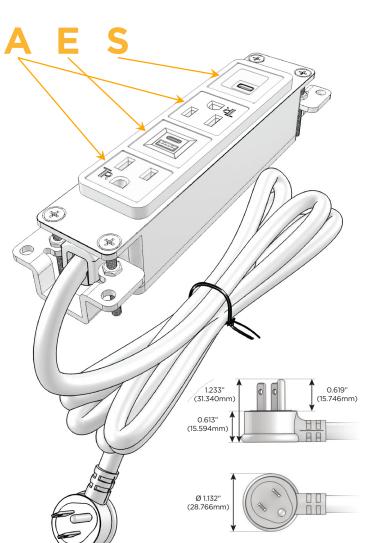

## **Module/Port Options:**

- A Tamper Resistant AC Receptacle
- E USB-A & USB-C (20W)
- M Double USB-A (Fast Charging Ports 18W)
- H HDMI
- 6 CAT 6
- 12 RJ 12
- X Switched AC
- Y 3-Way Switch (Low Voltage)
- V USB-C (45W High Speed Charging Port)
- S USB-C (25W High Speed Charging Port)
- R Switched AC (Rocker Switch)
- D Dimmer Switch

## Plug:

Supplied with Low Profile Flat 45° Angle 120 VAC Plug

Optional Standard Straight 120 VAC Plug

Optional Straight 120 VAC Pass-through Plug

- CLEAN, COMPACT DESIGN
- STREAMLINED
- LOW PROFILE
- SIDE-EXITING CORDS
- PLUG & PLAY
- 6' AC CORD & PLUG (FLAT PLUG STANDARD)
- CUSTOMIZABLE CONFIGURATIONS AND FINISHES
- UL LISTED FOR MOUNTING IN FURNITURE
- 15A

## **Modules/Ports:**

**Tamper Resistant AC Receptacle** 

USB-A & USB-C (20W)

USB-C (25W High Speed Charging Port)