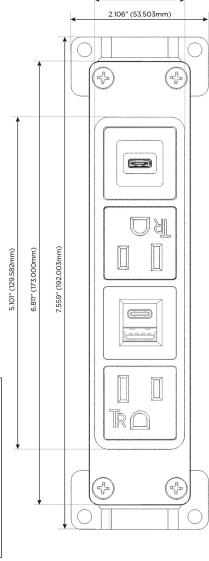

# **Module/Port Options:**

- A Tamper Resistant AC Receptacle
- E USB-A & USB-C (20W)
- M Double USB-A (Fast Charging Ports 18W)
- H HDMI
- 6 CAT 6
- 12 RJ 12
- X Switched AC
- Y 3-Way Switch (Low Voltage)
- V USB-C (45W High Speed Charging Port)
- S USB-C (25W High Speed Charging Port)
- R Switched AC (Rocker Switch)
- D Dimmer Switch

# Distributed by

Mormax Company, Inc. 8 Westchester Plaza

Elmsford, NY 10523

914-699-0101

TOP

1.381" (35.082mm)

sales@mormax.com mormax.com

**Tamper Resistant AC Receptacle** 

USB-A & USB-C (20W)

USB-C (25W High Speed Charging Port)