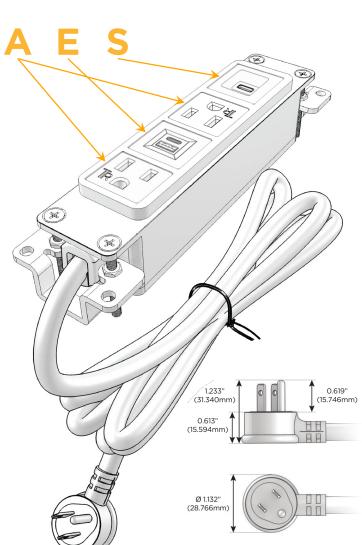

# **Module/Port Options:**

- A Tamper Resistant AC Receptacle
- E USB-A & USB-C (20W)
- M Double USB-A (Fast Charging Ports 18W)
- H HDMI
- 6 CAT 6
- 12 RJ 12
- X Switched AC
- Y 3-Way Switch (Low Voltage)
- V USB-C (45W High Speed Charging Port)
- S USB-C (25W High Speed Charging Port)
- R Switched AC (Rocker Switch)
- D Dimmer Switch

### Plug:

Supplied with Low Profile Flat 45° Angle 120 VAC Plug

Optional Standard Straight 120 VAC Plug

Optional Straight 120 VAC Pass-through Plug

- CLEAN, COMPACT DESIGN
- STREAMLINED
- LOW PROFILE
- SIDE-EXITING CORDS
- PLUG & PLAY
- 6' AC CORD & PLUG (FLAT PLUG STANDARD)
- CUSTOMIZABLE CONFIGURATIONS AND FINISHES
- UL LISTED FOR MOUNTING IN FURNITURE
- 15A

## AC POWER & DATA CONNECTIVITY SOLUTION

**Modules/Ports:** 

M-POWER-4T-AEAS-BZ5AAB

Specs: