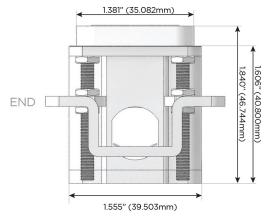

# Distributed by

Mormax Company, Inc. 8 Westchester Plaza

Elmsford, NY 10523

914-699-0101

TOP

1.381" (35.082mm)

sales@mormax.com mormax.com

**Tamper Resistant AC Receptacle** 