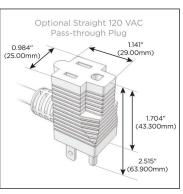

### Plug:

Supplied with Low Profile Flat 45° Angle 120 VAC Plug

Optional Standard Straight 120 VAC Plug

Optional Straight 120 VAC Pass-through Plug

- CLEAN, COMPACT DESIGN
- STREAMLINED
- LOW PROFILE
- SIDE-EXITING CORDS
- PLUG & PLAY
- 6' AC CORD & PLUG (FLAT PLUG STANDARD)
- CUSTOMIZABLE CONFIGURATIONS AND FINISHES
- UL LISTED FOR MOUNTING IN FURNITURE
- 15A