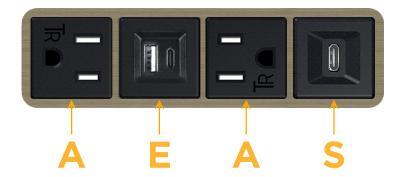

# **Module/Port Options:**

- A Tamper Resistant AC Receptacle
- E USB-A & USB-C (20W)
- M Double USB-A (Fast Charging Ports 18W)
- H HDMI
- 6 CAT 6
- 12 RJ 12
- X Switched AC
- Y 3-Way Switch (Low Voltage)
- V USB-C (45W High Speed Charging Port)
- S USB-C (25W High Speed Charging Port)
- R Switched AC (Rocker Switch)
- D Dimmer Switch

# Distributed by

Mormax Company, Inc. 8 Westchester Plaza

Elmsford, NY 10523

914-699-0101

TOP

1.381" (35.082mm)

sales@mormax.com mormax.com

**Tamper Resistant AC Receptacle** 

USB-A & USB-C (20W)

USB-C (25W High Speed Charging Port)