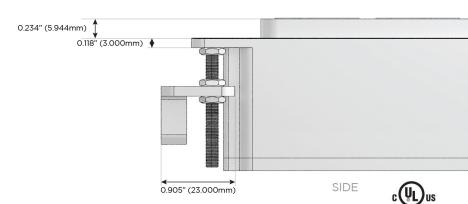

## AC POWER & DATA CONNECTIVITY SOLUTION

**Modules/Ports:** 

M-POWER-4T-AEAS-BZ5AAB

Specs: