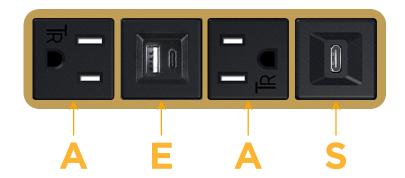

## Specs: Modules/Ports:

A Tamper Resistant AC Receptacle

E USB-A & USB-C (20W)

S USB-C (25W High Speed Charging Port)