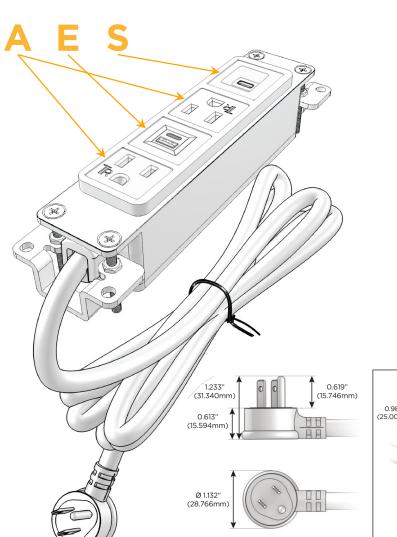

### **Module/Port Options:**

- **Tamper Resistant AC Receptacle**
- USB-A & USB-C (20W)
- Double USB-A (Fast Charging Ports 18W)
- **HDMI**
- CAT 6
- **RJ 12**
- Switched AC
- 3-Way Switch (Low Voltage)
- V USB-C (45W High Speed Charging Port)
- USB-C (25W High Speed Charging Port)
- R Switched AC (Rocker Switch)
- D Dimmer Switch

#### Plug:

Supplied with Low Profile Flat 45° Angle 120 VAC Plug

Optional Standard Straight 120 VAC Plug

Optional Straight 120 VAC Pass-through Plug

- CLEAN, COMPACT DESIGN
- **STREAMLINED**
- **LOW PROFILE**
- SIDE-EXITING CORDS
- **PLUG & PLAY**
- 6' AC CORD & PLUG (FLAT PLUG STANDARD)
- **CUSTOMIZABLE CONFIGURATIONS AND FINISHES**
- **UL LISTED FOR MOUNTING IN FURNITURE**
- 15A

## Specs: Modules/Ports:

A Tamper Resistant AC Receptacle

E USB-A & USB-C (20W)

S USB-C (25W High Speed Charging Port)