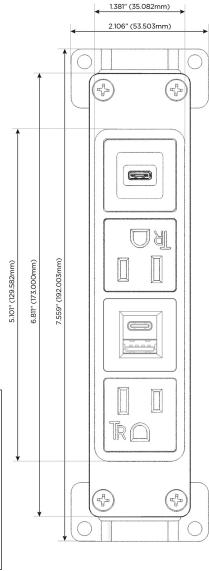

### **Module/Port Options:**

- **Tamper Resistant AC Receptacle**
- USB-A & USB-C (20W)
- Double USB-A (Fast Charging Ports 18W)
- **HDMI**
- CAT 6
- **RJ 12**
- Switched AC
- 3-Way Switch (Low Voltage)
- V USB-C (45W High Speed Charging Port)
- USB-C (25W High Speed Charging Port)
- R Switched AC (Rocker Switch)
- D Dimmer Switch

## Specs: Modules/Ports:

A Tamper Resistant AC Receptacle

E USB-A & USB-C (20W)

S USB-C (25W High Speed Charging Port)