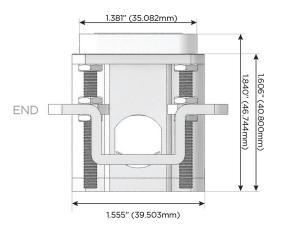

#### Plug:

Supplied with Low Profile Flat 45° Angle 120 VAC Plug

Optional Standard Straight 120 VAC Plug

Optional Straight 120 VAC Pass-through Plug

- CLEAN, COMPACT DESIGN
- **STREAMLINED**
- **LOW PROFILE**
- SIDE-EXITING CORDS
- **PLUG & PLAY**
- 6' AC CORD & PLUG (FLAT PLUG STANDARD)
- **CUSTOMIZABLE CONFIGURATIONS AND FINISHES**
- **UL LISTED FOR MOUNTING IN FURNITURE**
- 15A