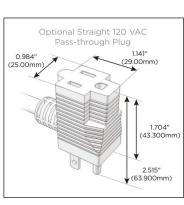

#### Plug:

Supplied with Low Profile Flat 45° Angle 120 VAC Plug

Optional Standard Straight 120 VAC Plug

Optional Straight 120 VAC Pass-through Plug

- CLEAN, COMPACT DESIGN
- **STREAMLINED**
- **LOW PROFILE**
- SIDE-EXITING CORDS
- **PLUG & PLAY**
- 6' AC CORD & PLUG (FLAT PLUG STANDARD)
- **CUSTOMIZABLE CONFIGURATIONS AND FINISHES**
- **UL LISTED FOR MOUNTING IN FURNITURE**
- 15A