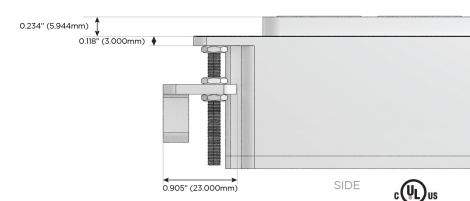

#### Plug:

Supplied with Low Profile Flat 45° Angle 120 VAC Plug

Optional Standard Straight 120 VAC Plug

Optional Straight 120 VAC Pass-through Plug

- CLEAN, COMPACT DESIGN
- **STREAMLINED**
- **LOW PROFILE**
- SIDE-EXITING CORDS
- **PLUG & PLAY**
- 6' AC CORD & PLUG (FLAT PLUG STANDARD)
- **CUSTOMIZABLE CONFIGURATIONS AND FINISHES**
- **UL LISTED FOR MOUNTING IN FURNITURE**
- 15A