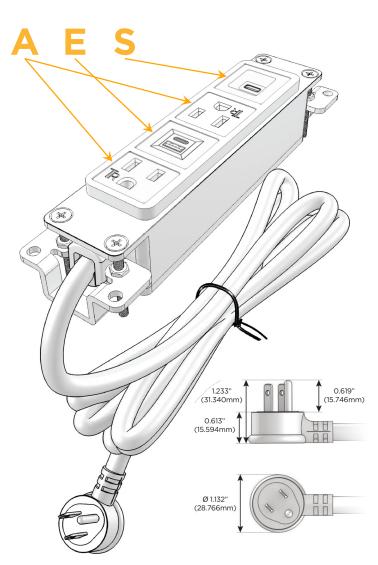

### Plug:

Supplied with Low Profile Flat 45° Angle 120 VAC Plug

Optional Standard Straight 120 VAC Plug

Optional Straight 120 VAC Pass-through Plug

- CLEAN, COMPACT DESIGN
- STREAMLINED
- LOW PROFILE
- SIDE-EXITING CORDS
- PLUG & PLAY
- 6' AC CORD & PLUG (FLAT PLUG STANDARD)
- CUSTOMIZABLE CONFIGURATIONS AND FINISHES
- UL LISTED FOR MOUNTING IN FURNITURE
- 15A

# **Modules/Ports:**

- A Tamper Resistant AC Receptacle
- E USB-A & USB-C (20W)
- S USB-C (25W High Speed Charging Port)