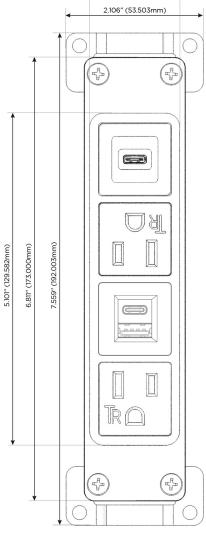

# **Module/Port Options:**

- A Tamper Resistant AC Receptacle
- E USB-A & USB-C (20W)
- M Double USB-A (Fast Charging Ports 18W)
- H HDMI
- 6 CAT 6
- 12 RJ 12
- X Switched AC
- Y 3-Way Switch (Low Voltage)
- V USB-C (45W High Speed Charging Port)
- S USB-C (25W High Speed Charging Port)
- R Switched AC (Rocker Switch)
- D Dimmer Switch

# **Modules/Ports:**

- A Tamper Resistant AC Receptacle
- E USB-A & USB-C (20W)
- S USB-C (25W High Speed Charging Port)