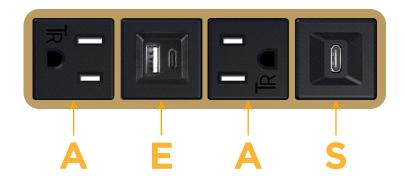

# **Modules/Ports:**

- A Tamper Resistant AC Receptacle
- E USB-A & USB-C (20W)
- S USB-C (25W High Speed Charging Port)