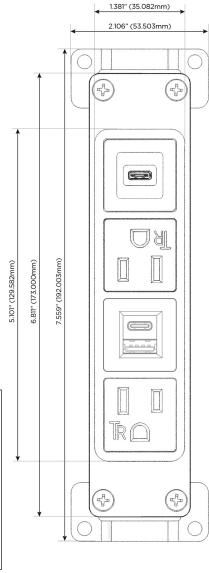

### **Module/Port Options:**

- A Tamper Resistant AC Receptacle
- E USB-A & USB-C (20W)
- M Double USB-A (Fast Charging Ports 18W)
- H HDMI
- 6 CAT 6
- 12 RJ 12
- X Switched AC
- Y 3-Way Switch (Low Voltage)
- V USB-C (45W High Speed Charging Port)
- S USB-C (25W High Speed Charging Port)
- R Switched AC (Rocker Switch)
- D Dimmer Switch

# **Modules/Ports:**

**Tamper Resistant AC Receptacle** 

USB-A & USB-C (20W)

USB-C (25W High Speed Charging Port)