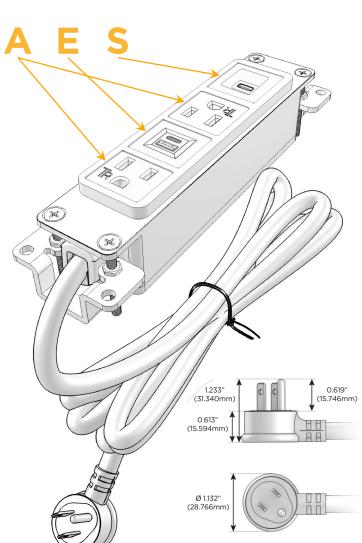

### **Module/Port Options:**

- A Tamper Resistant AC Receptacle
- E USB-A & USB-C (20W)
- M Double USB-A (Fast Charging Ports 18W)
- H HDMI
- 6 CAT 6
- 12 RJ 12
- X Switched AC
- Y 3-Way Switch (Low Voltage)
- V USB-C (45W High Speed Charging Port)
- S USB-C (25W High Speed Charging Port)
- R Switched AC (Rocker Switch)
- D Dimmer Switch

#### Plug:

Supplied with Low Profile Flat 45° Angle 120 VAC Plug

Optional Standard Straight 120 VAC Plug

Optional Straight 120 VAC Pass-through Plug

- · CLEAN, COMPACT DESIGN
- STREAMLINED
- LOW PROFILE
- SIDE-EXITING CORDS
- PLUG & PLAY
- 6' AC CORD & PLUG (FLAT PLUG STANDARD)
- CUSTOMIZABLE CONFIGURATIONS AND FINISHES
- UL LISTED FOR MOUNTING IN FURNITURE
- 15A

# **Modules/Ports:**

**Tamper Resistant AC Receptacle** 

USB-A & USB-C (20W)

USB-C (25W High Speed Charging Port)