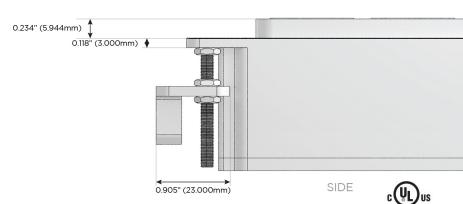

#### Plug:

Supplied with Low Profile Flat 45° Angle 120 VAC Plug

Optional Standard Straight 120 VAC Plug

Optional Straight 120 VAC Pass-through Plug

- · CLEAN, COMPACT DESIGN
- STREAMLINED
- LOW PROFILE
- SIDE-EXITING CORDS
- PLUG & PLAY
- 6' AC CORD & PLUG (FLAT PLUG STANDARD)
- CUSTOMIZABLE CONFIGURATIONS AND FINISHES
- UL LISTED FOR MOUNTING IN FURNITURE
- 15A