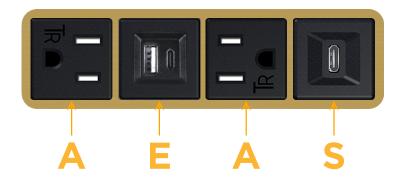

### **Module/Port Options:**

- A Tamper Resistant AC Receptacle
- E USB-A & USB-C (20W)
- M Double USB-A (Fast Charging Ports 18W)
- H HDMI
- 6 CAT 6
- 12 RJ 12
- X Switched AC
- Y 3-Way Switch (Low Voltage)
- V USB-C (45W High Speed Charging Port)
- S USB-C (25W High Speed Charging Port)
- R Switched AC (Rocker Switch)
- D Dimmer Switch

# **Modules/Ports:**

**Tamper Resistant AC Receptacle** 

USB-A & USB-C (20W)

USB-C (25W High Speed Charging Port)