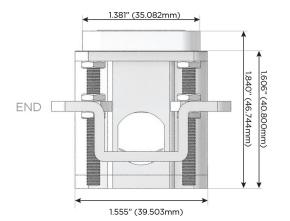

#### Plug:

Supplied with Low Profile Flat 45° Angle 120 VAC Plug

Optional Standard Straight 120 VAC Plug

Optional Straight 120 VAC Pass-through Plug

- · CLEAN, COMPACT DESIGN
- STREAMLINED
- LOW PROFILE
- SIDE-EXITING CORDS
- PLUG & PLAY
- 6' AC CORD & PLUG (FLAT PLUG STANDARD)
- CUSTOMIZABLE CONFIGURATIONS AND FINISHES
- UL LISTED FOR MOUNTING IN FURNITURE
- 15A