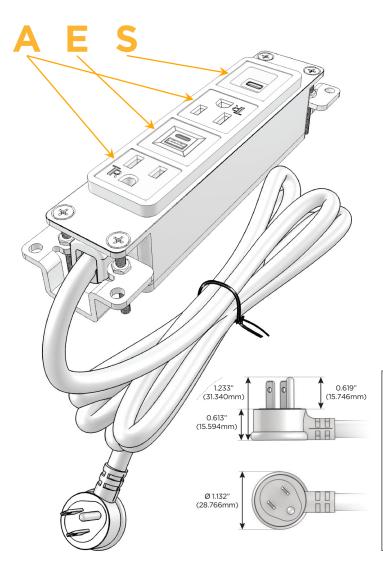

#### Plug:

Supplied with Low Profile Flat 45° Angle 120 VAC Plug

Optional Standard Straight 120 VAC Plug

Optional Straight 120 VAC Pass-through Plug

- CLEAN, COMPACT DESIGN
- STREAMLINED
- LOW PROFILE
- SIDE-EXITING CORDS
- PLUG & PLAY
- 6' AC CORD & PLUG (FLAT PLUG STANDARD)
- CUSTOMIZABLE CONFIGURATIONS AND FINISHES
- UL LISTED FOR MOUNTING IN FURNITURE
- 15A

### **Modules/Ports:**

- A Tamper Resistant AC Receptacle
- E USB-A & USB-C (20W)
- S USB-C (25W High Speed Charging Port)