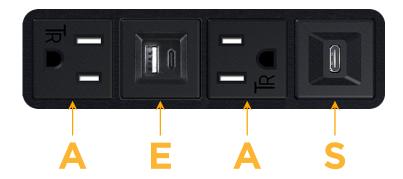

### **Modules/Ports:**

- A Tamper Resistant AC Receptacle
- E USB-A & USB-C (20W)
- S USB-C (25W High Speed Charging Port)