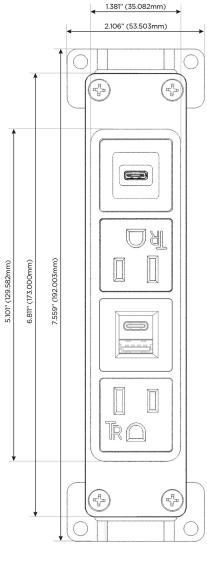

### **Modules/Ports:**

- A Tamper Resistant AC Receptacle
- E USB-A & USB-C (20W)
- S USB-C (25W High Speed Charging Port)