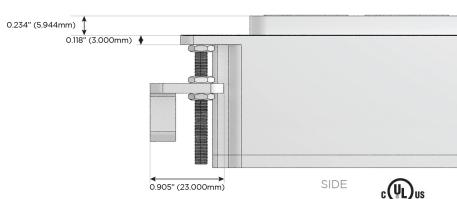

#### Plug:

Supplied with Low Profile Flat 45° Angle 120 VAC Plug

Optional Standard Straight 120 VAC Plug

Optional Straight 120 VAC Pass-through Plug

- CLEAN, COMPACT DESIGN
- STREAMLINED
- LOW PROFILE
- SIDE-EXITING CORDS
- PLUG & PLAY
- 6' AC CORD & PLUG (FLAT PLUG STANDARD)
- CUSTOMIZABLE CONFIGURATIONS AND FINISHES
- UL LISTED FOR MOUNTING IN FURNITURE
- 15A