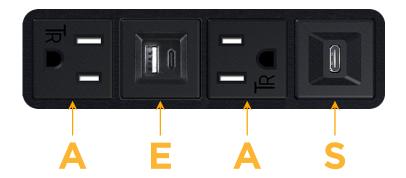

# Specs: Modules/Ports:

A Tamper Resistant AC Receptacle

E USB-A & USB-C (20W)

S USB-C (25W High Speed Charging Port)