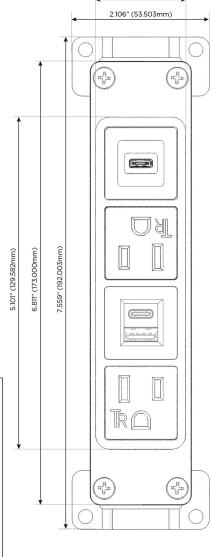

# Specs: Modules/Ports:

A Tamper Resistant AC Receptacle

E USB-A & USB-C (20W)

S USB-C (25W High Speed Charging Port)