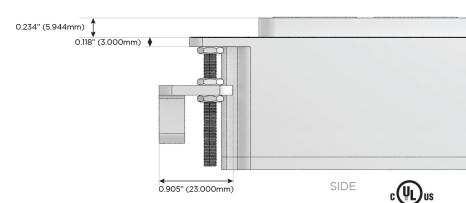

AC (Rocker Switch)
- **Dimmer Switch**

#### Plug:

Supplied with Low Profile Flat 45° Angle 120 VAC Plug

Optional Standard Straight 120 VAC Plug

Optional Straight 120 VAC Pass-through Plug

- CLEAN, COMPACT DESIGN
- **STREAMLINED**
- **LOW PROFILE**
- SIDE-EXITING CORDS
- **PLUG & PLAY**
- 6' AC CORD & PLUG (FLAT PLUG STANDARD)
- **CUSTOMIZABLE CONFIGURATIONS AND FINISHES**
- **UL LISTED FOR MOUNTING IN FURNITURE**
- 15A





#### AC POWER & DATA CONNECTIVITY SOLUTION

M-POWER-4T-AEAS-B2AB

# Distributed by



Mormax Company, Inc.

 $\mathcal{C}$ 

914-699-0101

TOP

1.381" (35.082mm)

8 Westchester Plaza Elmsford, NY 10523 o so

sales@mormax.com mormax.com

# Specs: Modules/Ports:

A Tamper Resistant AC Receptacle

E USB-A & USB-C (20W)

S USB-C (25W High Speed Charging Port)