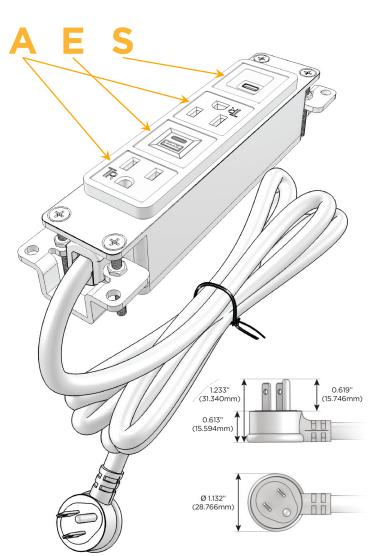

#### Plug:

Supplied with Low Profile Flat 45° Angle 120 VAC Plug

Optional Standard Straight 120 VAC Plug

Optional Straight 120 VAC Pass-through Plug

- CLEAN, COMPACT DESIGN
- **STREAMLINED**
- **LOW PROFILE**
- SIDE-EXITING CORDS
- **PLUG & PLAY**
- 6' AC CORD & PLUG (FLAT PLUG STANDARD)
- **CUSTOMIZABLE CONFIGURATIONS AND FINISHES**
- **UL LISTED FOR MOUNTING IN FURNITURE**
- 15A

# Specs: Modules/Ports:

A Tamper Resistant AC Receptacle

E USB-A & USB-C (20W)

S USB-C (25W High Speed Charging Port)