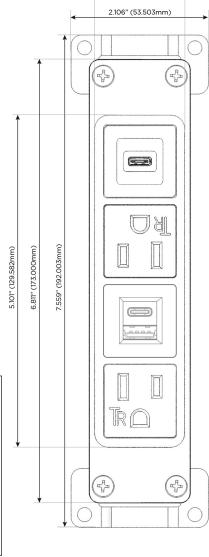

## **Module/Port Options:**

- **Tamper Resistant AC Receptacle**
- USB-A & USB-C (20W)
- Double USB-A (Fast Charging Ports 18W)
- **HDMI**
- CAT 6
- **RJ 12**
- Switched AC
- 3-Way Switch (Low Voltage)
- V USB-C (45W High Speed Charging Port)
- USB-C (25W High Speed Charging Port)
- R Switched AC (Rocker Switch)
- D Dimmer Switch

#### Specs: **Modules/Ports:**

**Tamper Resistant AC Receptacle** 

USB-A & USB-C (20W)

USB-C (25W High Speed Charging Port)