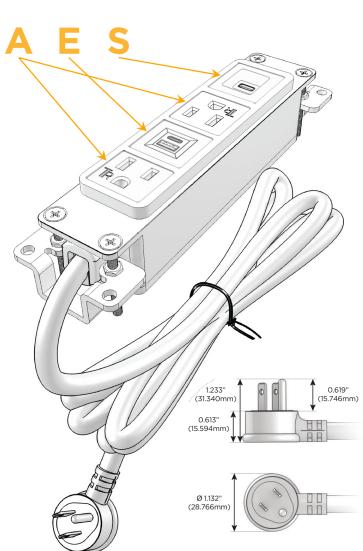

## **Module/Port Options:**

- **Tamper Resistant AC Receptacle**
- USB-A & USB-C (20W)
- Double USB-A (Fast Charging Ports 18W)
- **HDMI**
- CAT 6
- **RJ 12**
- Switched AC
- 3-Way Switch (Low Voltage)
- V USB-C (45W High Speed Charging Port)
- USB-C (25W High Speed Charging Port)
- R Switched AC (Rocker Switch)
- D Dimmer Switch

#### Plug:

Supplied with Low Profile Flat 45° Angle 120 VAC Plug

Optional Standard Straight 120 VAC Plug

Optional Straight 120 VAC Pass-through Plug

- CLEAN, COMPACT DESIGN
- **STREAMLINED**
- **LOW PROFILE**
- SIDE-EXITING CORDS
- **PLUG & PLAY**
- 6' AC CORD & PLUG (FLAT PLUG STANDARD)
- **CUSTOMIZABLE CONFIGURATIONS AND FINISHES**
- **UL LISTED FOR MOUNTING IN FURNITURE**
- 15A

#### Specs: **Modules/Ports:**

**Tamper Resistant AC Receptacle** 

USB-A & USB-C (20W)

USB-C (25W High Speed Charging Port)