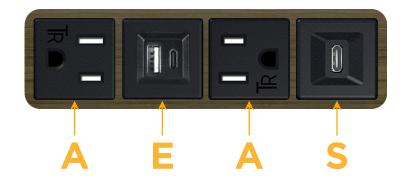

## **Module/Port Options:**

- **Tamper Resistant AC Receptacle**
- USB-A & USB-C (20W)
- Double USB-A (Fast Charging Ports 18W)
- **HDMI**
- CAT 6
- **RJ 12**
- Switched AC
- 3-Way Switch (Low Voltage)
- V USB-C (45W High Speed Charging Port)
- USB-C (25W High Speed Charging Port)
- R Switched AC (Rocker Switch)
- D Dimmer Switch

#### Specs: **Modules/Ports:**

**Tamper Resistant AC Receptacle** 

USB-A & USB-C (20W)

USB-C (25W High Speed Charging Port)