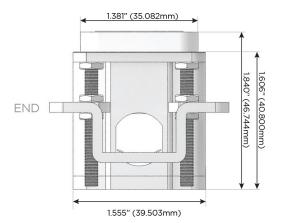

# Distributed by

Mormax Company, Inc.

914-699-0101

8 Westchester Plaza Elmsford, NY 10523

sales@mormax.com mormax.com

TOP

1.381" (35.082mm)