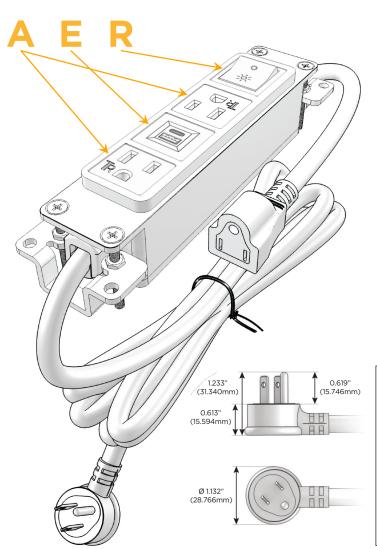

### Plug:

Supplied with Low Profile Flat 45° Angle 120 VAC Plug

Optional Standard Straight 120 VAC Plug

Optional Straight 120 VAC Pass-through Plug

- · CLEAN, COMPACT DESIGN
- STREAMLINED
- LOW PROFILE
- SIDE-EXITING CORDS
- PLUG & PLAY
- 6' AC CORD & PLUG (FLAT PLUG STANDARD)
- CUSTOMIZABLE CONFIGURATIONS AND FINISHES
- UL LISTED FOR MOUNTING IN FURNITURE
- 15A

# **Modules/Ports:**

- A Tamper Resistant AC Receptacle
- E USB-A & USB-C (20W)
- R Switched AC (Rocker Switch)