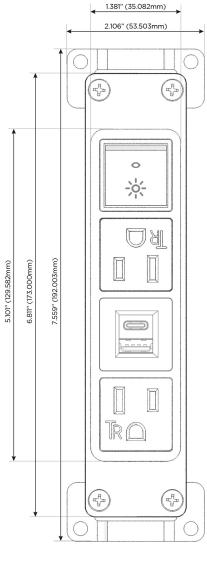

# **Module/Port Options:**

- A Tamper Resistant AC Receptacle
- E USB-A & USB-C (20W)
- M Double USB-A (Fast Charging Ports 18W)
- H HDMI
- 6 CAT 6
- 12 RJ 12
- X Switched AC
- Y 3-Way Switch (Low Voltage)
- V USB-C (45W High Speed Charging Port)
- S USB-C (25W High Speed Charging Port)
- R Switched AC (Rocker Switch)
- D Dimmer Switch

# **Modules/Ports:**

- A Tamper Resistant AC Receptacle
- E USB-A & USB-C (20W)
- R Switched AC (Rocker Switch)