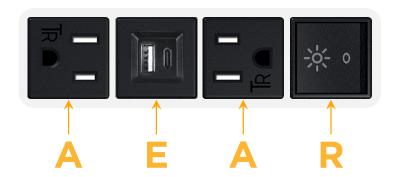

# **Module/Port Options:**

- A Tamper Resistant AC Receptacle
- E USB-A & USB-C (20W)
- M Double USB-A (Fast Charging Ports 18W)
- H HDMI
- 6 CAT 6
- 12 RJ 12
- X Switched AC
- Y 3-Way Switch (Low Voltage)
- V USB-C (45W High Speed Charging Port)
- S USB-C (25W High Speed Charging Port)
- R Switched AC (Rocker Switch)
- D Dimmer Switch

# **Modules/Ports:**

- A Tamper Resistant AC Receptacle
- E USB-A & USB-C (20W)
- R Switched AC (Rocker Switch)