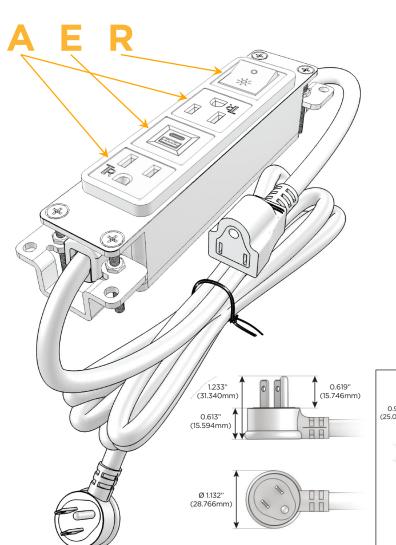

### Plug:

Supplied with Low Profile Flat 45° Angle 120 VAC Plug

Optional Standard Straight 120 VAC Plug

Optional Straight 120 VAC Pass-through Plug

- · CLEAN, COMPACT DESIGN
- STREAMLINED
- LOW PROFILE
- SIDE-EXITING CORDS
- PLUG & PLAY
- 6' AC CORD & PLUG (FLAT PLUG STANDARD)
- CUSTOMIZABLE CONFIGURATIONS AND FINISHES
- UL LISTED FOR MOUNTING IN FURNITURE
- 15A

# Specs: Modules/Ports:

A Tamper Resistant AC Receptacle

E USB-A & USB-C (20W)

R Switched AC (Rocker Switch)