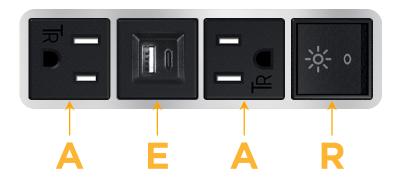

# **Module/Port Options:**

- A Tamper Resistant AC Receptacle
- E USB-A & USB-C (20W)
- M Double USB-A (Fast Charging Ports 18W)
- H HDMI
- 6 CAT 6
- 12 RJ 12
- X Switched AC
- Y 3-Way Switch (Low Voltage)
- V USB-C (45W High Speed Charging Port)
- S USB-C (25W High Speed Charging Port)
- R Switched AC (Rocker Switch)
- D Dimmer Switch

# Specs: Modules/Ports:

A Tamper Resistant AC Receptacle

E USB-A & USB-C (20W)

R Switched AC (Rocker Switch)