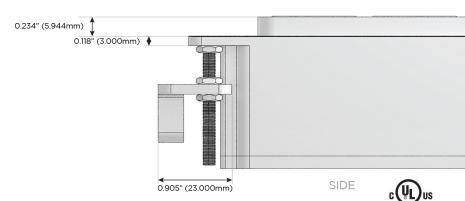

### Plug:

Supplied with Low Profile Flat 45° Angle 120 VAC Plug

Optional Standard Straight 120 VAC Plug

Optional Straight 120 VAC Pass-through Plug

- · CLEAN, COMPACT DESIGN
- STREAMLINED
- LOW PROFILE
- SIDE-EXITING CORDS
- PLUG & PLAY
- 6' AC CORD & PLUG (FLAT PLUG STANDARD)
- CUSTOMIZABLE CONFIGURATIONS AND FINISHES
- UL LISTED FOR MOUNTING IN FURNITURE
- 15A