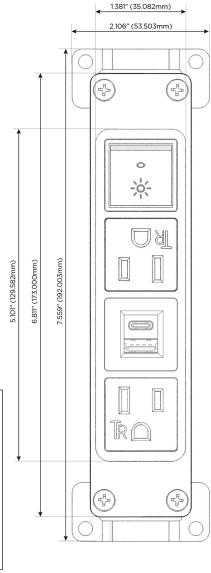

#### Bezel Finish: STAINLESS STEEL MIRROR FINISH

Custom Finishes Available M-POWER-4T-AEAR-SS8B

# **Module/Port Options:**

- A Tamper Resistant AC Receptacle
- E USB-A & USB-C (20W)
- M Double USB-A (Fast Charging Ports 18W)
- H HDMI
- 6 CAT 6
- 12 RJ 12
- X Switched AC
- Y 3-Way Switch (Low Voltage)
- V USB-C (45W High Speed Charging Port)
- S USB-C (25W High Speed Charging Port)
- R Switched AC (Rocker Switch)
- D Dimmer Switch

# Specs: Modules/Ports:

A Tamper Resistant AC Receptacle

E USB-A & USB-C (20W)

R Switched AC (Rocker Switch)