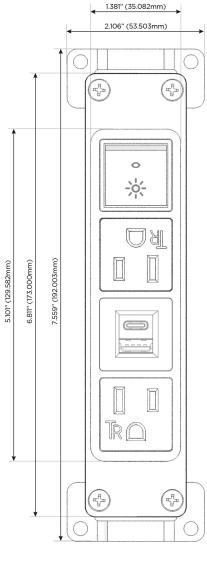

# Specs: Modules/Ports:

A Tamper Resistant AC Receptacle

E USB-A & USB-C (20W)

R Switched AC (Rocker Switch)