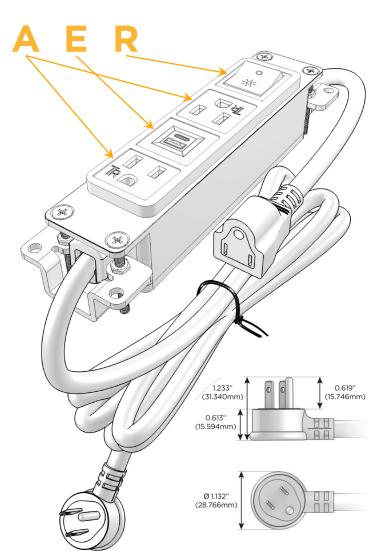

#### AC POWER & DATA CONNECTIVITY SOLUTION

M-POWER-4T-AEAR-SS4B

#### Plug:

Supplied with Low Profile Flat 45° Angle 120 VAC Plug

Optional Standard Straight 120 VAC Plug

Optional Straight 120 VAC Pass-through Plug

- CLEAN, COMPACT DESIGN
- **STREAMLINED**
- **LOW PROFILE**
- SIDE-EXITING CORDS
- **PLUG & PLAY**
- 6' AC CORD & PLUG (FLAT PLUG STANDARD)
- **CUSTOMIZABLE CONFIGURATIONS AND FINISHES**
- **UL LISTED FOR MOUNTING IN FURNITURE**
- 15A