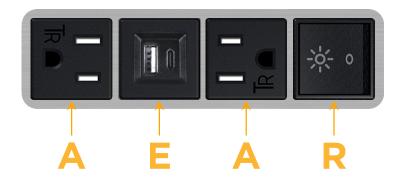

# Specs: Modules/Ports:

A Tamper Resistant AC Receptacle

E USB-A & USB-C (20W)

R Switched AC (Rocker Switch)