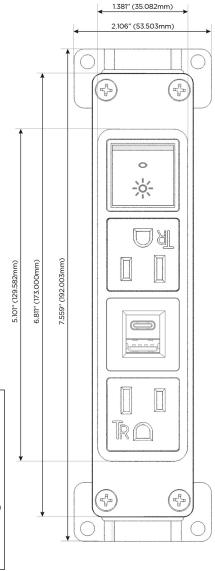

#### **Module/Port Options:**

- A Tamper Resistant AC Receptacle
- E USB-A & USB-C (20W)
- M Double USB-A (Fast Charging Ports 18W)
- H HDMI
- 6 CAT 6
- 12 RJ 12
- X Switched AC
- Y 3-Way Switch (Low Voltage)
- V USB-C (45W High Speed Charging Port)
- S USB-C (25W High Speed Charging Port)
- R Switched AC (Rocker Switch)
- D Dimmer Switch

# Modules/Ports:

A Tamper Resistant AC Receptacle

E USB-A & USB-C (20W)

R Switched AC (Rocker Switch)