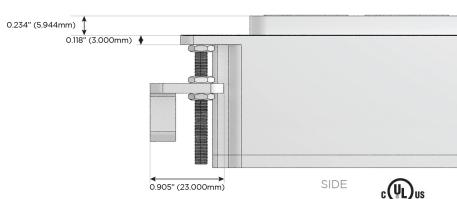

rt)
- S USB-C (25W High Speed Charging Port)
- R Switched AC (Rocker Switch)
- D Dimmer Switch

#### Plug:

Supplied with Low Profile Flat 45° Angle 120 VAC Plug

Optional Standard Straight 120 VAC Plug

Optional Straight 120 VAC Pass-through Plug

- · CLEAN, COMPACT DESIGN
- STREAMLINED
- LOW PROFILE
- SIDE-EXITING CORDS
- PLUG & PLAY
- 6' AC CORD & PLUG (FLAT PLUG STANDARD)
- CUSTOMIZABLE CONFIGURATIONS AND FINISHES
- UL LISTED FOR MOUNTING IN FURNITURE
- 15A





#### AC POWER & DATA CONNECTIVITY SOLUTION

M-POWER-4T-AEAR-S3AB

Specs:

## Distributed by



Mormax Company, Inc. 8 Westchester Plaza

Elmsford, NY 10523

<u>&</u>

914-699-0101

TOP

sales@mormax.com
mormax.com

# Modules/Ports:

A Tamper Resistant AC Receptacle

E USB-A & USB-C (20W)

R Switched AC (Rocker Switch)