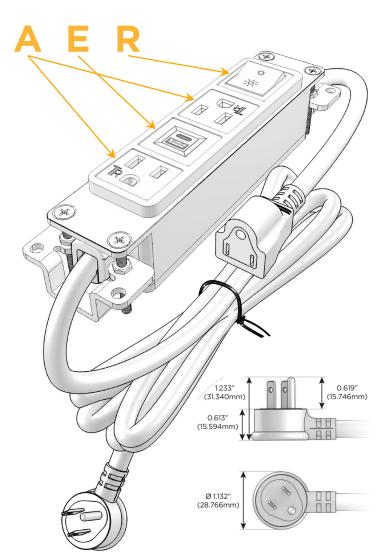

#### **Module/Port Options:**

- A Tamper Resistant AC Receptacle
- E USB-A & USB-C (20W)
- M Double USB-A (Fast Charging Ports 18W)
- H HDMI
- 6 CAT 6
- 12 RJ 12
- X Switched AC
- Y 3-Way Switch (Low Voltage)
- V USB-C (45W High Speed Charging Port)
- S USB-C (25W High Speed Charging Port)
- R Switched AC (Rocker Switch)
- D Dimmer Switch

#### Plug:

Supplied with Low Profile Flat 45° Angle 120 VAC Plug

Optional Standard Straight 120 VAC Plug

Optional Straight 120 VAC Pass-through Plug

- · CLEAN, COMPACT DESIGN
- STREAMLINED
- LOW PROFILE
- SIDE-EXITING CORDS
- PLUG & PLAY
- 6' AC CORD & PLUG (FLAT PLUG STANDARD)
- CUSTOMIZABLE CONFIGURATIONS AND FINISHES
- UL LISTED FOR MOUNTING IN FURNITURE
- 15A

# Modules/Ports:

A Tamper Resistant AC Receptacle

E USB-A & USB-C (20W)

R Switched AC (Rocker Switch)