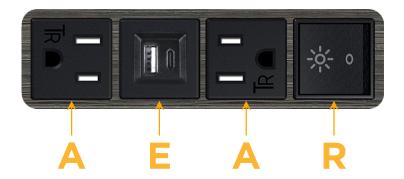

#### **Module/Port Options:**

- A Tamper Resistant AC Receptacle
- E USB-A & USB-C (20W)
- M Double USB-A (Fast Charging Ports 18W)
- H HDMI
- 6 CAT 6
- 12 RJ 12
- X Switched AC
- Y 3-Way Switch (Low Voltage)
- V USB-C (45W High Speed Charging Port)
- S USB-C (25W High Speed Charging Port)
- R Switched AC (Rocker Switch)
- D Dimmer Switch

# Modules/Ports:

A Tamper Resistant AC Receptacle

E USB-A & USB-C (20W)

R Switched AC (Rocker Switch)