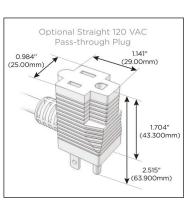

## Plug:

Supplied with Low Profile Flat 45° Angle 120 VAC Plug

Optional Standard Straight 120 VAC Plug

Optional Straight 120 VAC Pass-through Plug

- · CLEAN, COMPACT DESIGN
- STREAMLINED
- LOW PROFILE
- SIDE-EXITING CORDS
- PLUG & PLAY
- 6' AC CORD & PLUG (FLAT PLUG STANDARD)
- CUSTOMIZABLE CONFIGURATIONS AND FINISHES
- UL LISTED FOR MOUNTING IN FURNITURE
- 15A