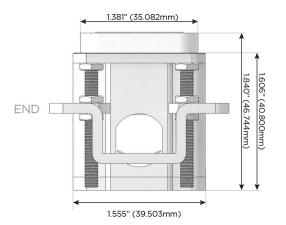

### AC POWER & DATA CONNECTIVITY SOLUTION

M-POWER-4T-AEAR-MAB

Distributed by

Mormax Company, Inc.

914-699-0101

sales@mormax.com mormax.com

TOP

1.381" (35.082mm)