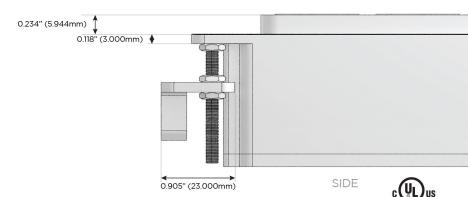

Speed Charging Port)
- S USB-C (25W High Speed Charging Port)
- R Switched AC (Rocker Switch)
- D Dimmer Switch

## Plug:

Supplied with Low Profile Flat 45° Angle 120 VAC Plug

Optional Standard Straight 120 VAC Plug

Optional Straight 120 VAC Pass-through Plug

- · CLEAN, COMPACT DESIGN
- STREAMLINED
- LOW PROFILE
- SIDE-EXITING CORDS
- PLUG & PLAY
- 6' AC CORD & PLUG (FLAT PLUG STANDARD)
- CUSTOMIZABLE CONFIGURATIONS AND FINISHES
- UL LISTED FOR MOUNTING IN FURNITURE
- 15A





### AC POWER & DATA CONNECTIVITY SOLUTION

M-POWER-4T-AEAR-MAB

Distributed by



Mormax Company, Inc.

914-699-0101

sales@mormax.com mormax.com

TOP

1.381" (35.082mm)

8 Westchester Plaza





# **Modules/Ports:**

**Tamper Resistant AC Receptacle** 

USB-A & USB-C (20W)

Switched AC (Rocker Switch)