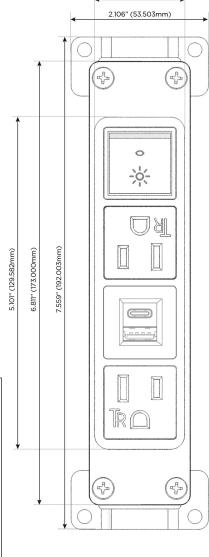

# **Modules/Ports:**

**Tamper Resistant AC Receptacle** 

USB-A & USB-C (20W)

Switched AC (Rocker Switch)