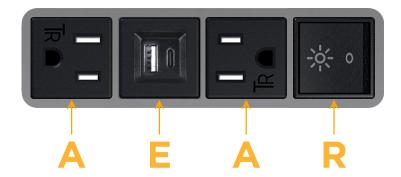

# **Module/Port Options:**

- A Tamper Resistant AC Receptacle
- E USB-A & USB-C (20W)
- M Double USB-A (Fast Charging Ports 18W)
- H HDMI
- 6 CAT 6
- 12 RJ 12
- X Switched AC
- Y 3-Way Switch (Low Voltage)
- V USB-C (45W High Speed Charging Port)
- S USB-C (25W High Speed Charging Port)
- R Switched AC (Rocker Switch)
- D Dimmer Switch

# **Modules/Ports:**

**Tamper Resistant AC Receptacle** 

USB-A & USB-C (20W)

Switched AC (Rocker Switch)