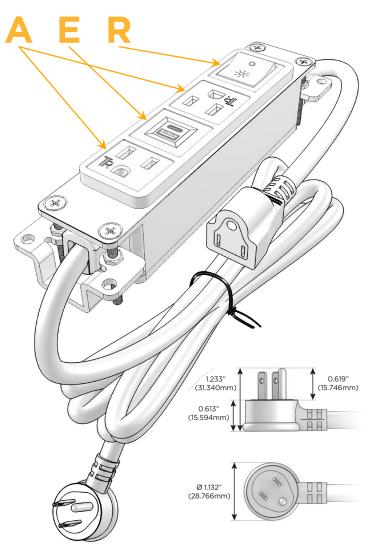

# **Module/Port Options:**

- A Tamper Resistant AC Receptacle
- E USB-A & USB-C (20W)
- M Double USB-A (Fast Charging Ports 18W)
- H HDMI
- 6 CAT 6
- 12 RJ 12
- X Switched AC
- Y 3-Way Switch (Low Voltage)
- V USB-C (45W High Speed Charging Port)
- S USB-C (25W High Speed Charging Port)
- R Switched AC (Rocker Switch)
- D Dimmer Switch

## Plug:

Supplied with Low Profile Flat 45° Angle 120 VAC Plug

Optional Standard Straight 120 VAC Plug

Optional Straight 120 VAC Pass-through Plug

- · CLEAN, COMPACT DESIGN
- STREAMLINED
- LOW PROFILE
- SIDE-EXITING CORDS
- PLUG & PLAY
- 6' AC CORD & PLUG (FLAT PLUG STANDARD)
- CUSTOMIZABLE CONFIGURATIONS AND FINISHES
- UL LISTED FOR MOUNTING IN FURNITURE
- 15A

# **Modules/Ports:**

**Tamper Resistant AC Receptacle** 

USB-A & USB-C (20W)

Switched AC (Rocker Switch)