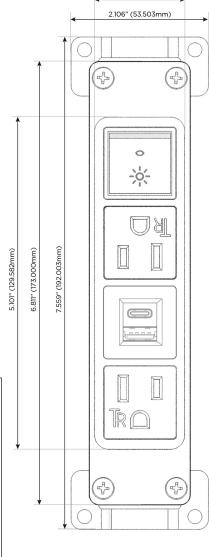

### **Module/Port Options:**

- **Tamper Resistant AC Receptacle**
- USB-A & USB-C (20W)
- Double USB-A (Fast Charging Ports 18W)
- **HDMI**
- CAT 6
- **RJ 12**
- Switched AC
- 3-Way Switch (Low Voltage)
- V USB-C (45W High Speed Charging Port)
- USB-C (25W High Speed Charging Port)
- Switched AC (Rocker Switch)
- D Dimmer Switch

# Modules/Ports:

A Tamper Resistant AC Receptacle

E USB-A & USB-C (20W)

R Switched AC (Rocker Switch)