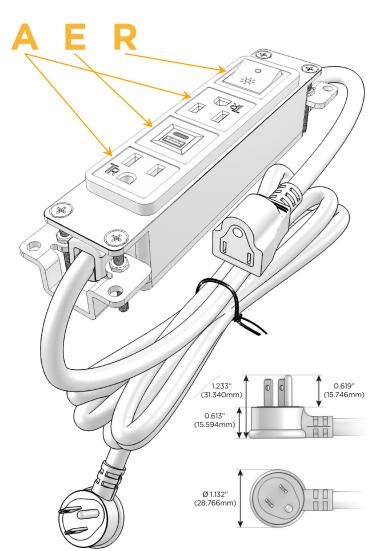

#### Plug:

Supplied with Low Profile Flat 45° Angle 120 VAC Plug

Optional Standard Straight 120 VAC Plug

Optional Straight 120 VAC Pass-through Plug

- CLEAN, COMPACT DESIGN
- **STREAMLINED**
- **LOW PROFILE**
- SIDE-EXITING CORDS
- **PLUG & PLAY**
- 6' AC CORD & PLUG (FLAT PLUG STANDARD)
- **CUSTOMIZABLE CONFIGURATIONS AND FINISHES**
- **UL LISTED FOR MOUNTING IN FURNITURE**
- 15A

#### AC POWER & DATA CONNECTIVITY SOLUTION

M-POWER-4T-AEAR-CHAB

Specs:

# Modules/Ports:

A Tamper Resistant AC Receptacle

E USB-A & USB-C (20W)

R Switched AC (Rocker Switch)