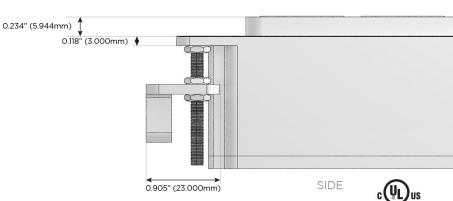

peed Charging Port)
- Switched AC (Rocker Switch)
- D Dimmer Switch

#### Plug:

Supplied with Low Profile Flat 45° Angle 120 VAC Plug

Optional Standard Straight 120 VAC Plug

Optional Straight 120 VAC Pass-through Plug

- CLEAN, COMPACT DESIGN
- **STREAMLINED**
- **LOW PROFILE**
- SIDE-EXITING CORDS
- **PLUG & PLAY**
- 6' AC CORD & PLUG (FLAT PLUG STANDARD)
- **CUSTOMIZABLE CONFIGURATIONS AND FINISHES**
- **UL LISTED FOR MOUNTING IN FURNITURE**
- 15A





#### AC POWER & DATA CONNECTIVITY SOLUTION

M-POWER-4T-AEAR-CHAB

Specs:

## Distributed by



Mormax Company, Inc.
8 Westchester Plaza

Elmsford, NY 10523

914-699-0101

TOP

1.381" (35.082mm)

sales@mormax.com
mormax.com

# Modules/Ports:

A Tamper Resistant AC Receptacle

E USB-A & USB-C (20W)

R Switched AC (Rocker Switch)