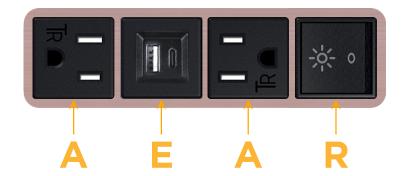

# Modules/Ports:

A Tamper Resistant AC Receptacle

E USB-A & USB-C (20W)

R Switched AC (Rocker Switch)