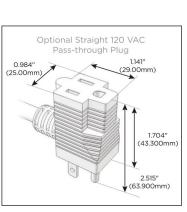

#### Plug:

Supplied with Low Profile Flat 45° Angle 120 VAC Plug

Optional Standard Straight 120 VAC Plug

Optional Straight 120 VAC Pass-through Plug

- CLEAN, COMPACT DESIGN
- **STREAMLINED**
- **LOW PROFILE**
- SIDE-EXITING CORDS
- **PLUG & PLAY**
- 6' AC CORD & PLUG (FLAT PLUG STANDARD)
- **CUSTOMIZABLE CONFIGURATIONS AND FINISHES**
- **UL LISTED FOR MOUNTING IN FURNITURE**
- 15A