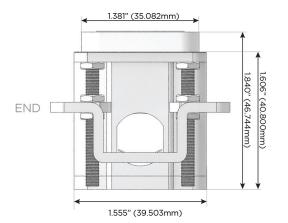

## Distributed by

Mormax Company, Inc.
8 Westchester Plaza

Elmsford, NY 10523

914-699-0101

TOP

1.381" (35.082mm)

sales@mormax.com
mormax.com