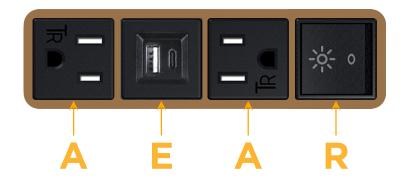

# **Module/Port Options:**

- A Tamper Resistant AC Receptacle
- E USB-A & USB-C (20W)
- M Double USB-A (Fast Charging Ports 18W)
- H HDMI
- 6 CAT 6
- 12 RJ 12
- X Switched AC
- Y 3-Way Switch (Low Voltage)
- V USB-C (45W High Speed Charging Port)
- S USB-C (25W High Speed Charging Port)
- R Switched AC (Rocker Switch)
- D Dimmer Switch

# **Modules/Ports:**

A Tamper Resistant AC Receptacle

E USB-A & USB-C (20W)

R Switched AC (Rocker Switch)