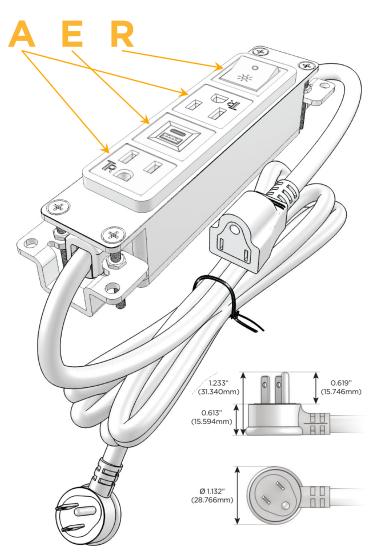

### Plug:

Supplied with Low Profile Flat 45° Angle 120 VAC Plug

Optional Standard Straight 120 VAC Plug

Optional Straight 120 VAC Pass-through Plug

- · CLEAN, COMPACT DESIGN
- STREAMLINED
- LOW PROFILE
- SIDE-EXITING CORDS
- PLUG & PLAY
- 6' AC CORD & PLUG (FLAT PLUG STANDARD)
- CUSTOMIZABLE CONFIGURATIONS AND FINISHES
- UL LISTED FOR MOUNTING IN FURNITURE
- 15A

# **Modules/Ports:**

A Tamper Resistant AC Receptacle

E USB-A & USB-C (20W)

R Switched AC (Rocker Switch)