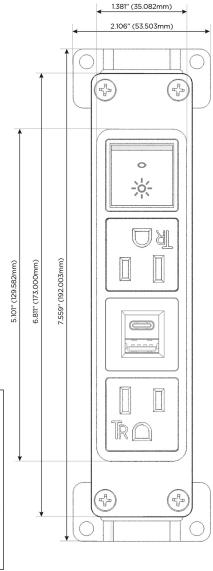

# **Module/Port Options:**

- A Tamper Resistant AC Receptacle
- E USB-A & USB-C (20W)
- M Double USB-A (Fast Charging Ports 18W)
- H HDMI
- 6 CAT 6
- 12 RJ 12
- X Switched AC
- Y 3-Way Switch (Low Voltage)
- V USB-C (45W High Speed Charging Port)
- S USB-C (25W High Speed Charging Port)
- R Switched AC (Rocker Switch)
- D Dimmer Switch

# **Modules/Ports:**

A Tamper Resistant AC Receptacle

E USB-A & USB-C (20W)

R Switched AC (Rocker Switch)