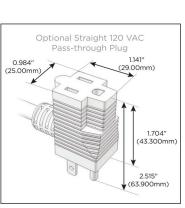

### Plug:

Supplied with Low Profile Flat 45° Angle 120 VAC Plug

Optional Standard Straight 120 VAC Plug

Optional Straight 120 VAC Pass-through Plug

- · CLEAN, COMPACT DESIGN
- STREAMLINED
- LOW PROFILE
- SIDE-EXITING CORDS
- PLUG & PLAY
- 6' AC CORD & PLUG (FLAT PLUG STANDARD)
- CUSTOMIZABLE CONFIGURATIONS AND FINISHES
- UL LISTED FOR MOUNTING IN FURNITURE
- 15A