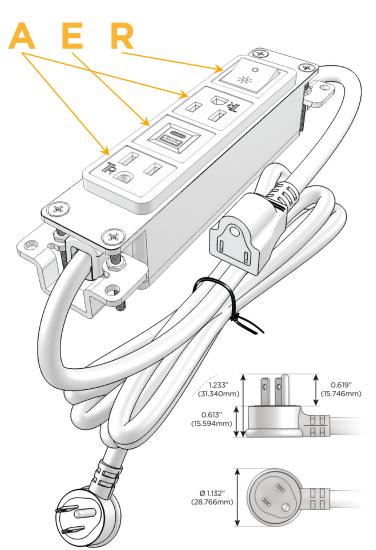

# **Module/Port Options:**

- A Tamper Resistant AC Receptacle
- E USB-A & USB-C (20W)
- M Double USB-A (Fast Charging Ports 18W)
- H HDMI
- 6 CAT 6
- 12 RJ 12
- X Switched AC
- Y 3-Way Switch (Low Voltage)
- V USB-C (45W High Speed Charging Port)
- S USB-C (25W High Speed Charging Port)
- R Switched AC (Rocker Switch)
- D Dimmer Switch

### Plug:

Supplied with Low Profile Flat 45° Angle 120 VAC Plug

Optional Standard Straight 120 VAC Plug

Optional Straight 120 VAC Pass-through Plug

- · CLEAN, COMPACT DESIGN
- STREAMLINED
- LOW PROFILE
- SIDE-EXITING CORDS
- PLUG & PLAY
- 6' AC CORD & PLUG (FLAT PLUG STANDARD)
- CUSTOMIZABLE CONFIGURATIONS AND FINISHES
- UL LISTED FOR MOUNTING IN FURNITURE
- 15A

# Modules/Ports:

A Tamper Resistant AC Receptacle

E USB-A & USB-C (20W)

R Switched AC (Rocker Switch)