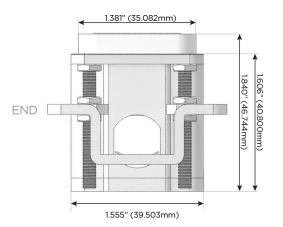

# Distributed by

Mormax Company, Inc.
8 Westchester Plaza

Elmsford, NY 10523

©

914-699-0101

sales@mormax.com
mormax.com

TOP

1.381" (35.082mm)