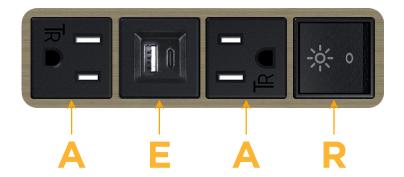

# Modules/Ports:

A Tamper Resistant AC Receptacle

E USB-A & USB-C (20W)

R Switched AC (Rocker Switch)