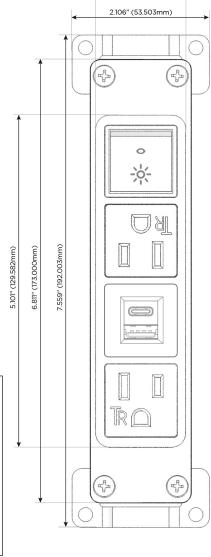

# **Module/Port Options:**

- A Tamper Resistant AC Receptacle
- E USB-A & USB-C (20W)
- M Double USB-A (Fast Charging Ports 18W)
- H HDMI
- 6 CAT 6
- 12 RJ 12
- X Switched AC
- Y 3-Way Switch (Low Voltage)
- V USB-C (45W High Speed Charging Port)
- S USB-C (25W High Speed Charging Port)
- R Switched AC (Rocker Switch)
- D Dimmer Switch

# Modules/Ports:

A Tamper Resistant AC Receptacle

E USB-A & USB-C (20W)

R Switched AC (Rocker Switch)