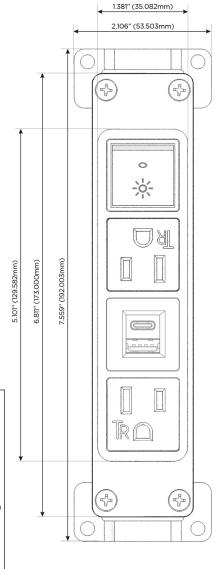

### **Module/Port Options:**

- A Tamper Resistant AC Receptacle
- E USB-A & USB-C (20W)
- M Double USB-A (Fast Charging Ports 18W)
- H HDMI
- 6 CAT 6
- 12 RJ 12
- X Switched AC
- Y 3-Way Switch (Low Voltage)
- V USB-C (45W High Speed Charging Port)
- S USB-C (25W High Speed Charging Port)
- R Switched AC (Rocker Switch)
- D Dimmer Switch

A Tamper Resistant AC Receptacle

E USB-A & USB-C (20W)

R Switched AC (Rocker Switch)