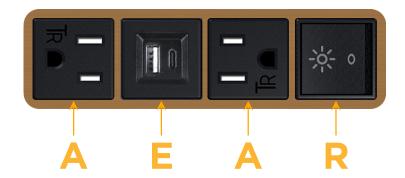

# Distributed by

Mormax Company, Inc.
8 Westchester Plaza

Elmsford, NY 10523

©

914-699-0101

sales@mormax.com mormax.com

TOP

Modules/Ports:

A Tamper Resistant AC Receptacle

E USB-A & USB-C (20W)

R Switched AC (Rocker Switch)