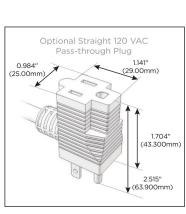

#### Plug:

Supplied with Low Profile Flat 45 $^{\circ}$  Angle 120 VAC Plug

Optional Standard Straight 120 VAC Plug

Optional Straight 120 VAC Pass-through Plug

- · CLEAN, COMPACT DESIGN
- STREAMLINED
- LOW PROFILE
- SIDE-EXITING CORDS
- PLUG & PLAY
- 6' AC CORD & PLUG (FLAT PLUG STANDARD)
- CUSTOMIZABLE CONFIGURATIONS AND FINISHES
- UL LISTED FOR MOUNTING IN FURNITURE
- 15A