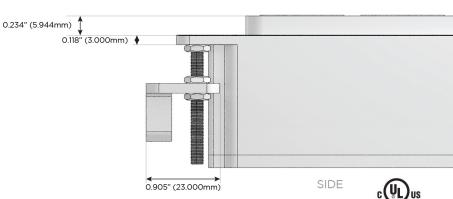

#### AC POWER & DATA CONNECTIVITY SOLUTION

M-POWER-4T-AEAR-BZ4B

Specs:

#### Plug:

Supplied with Low Profile Flat 45 $^{\circ}$  Angle 120 VAC Plug

Optional Standard Straight 120 VAC Plug

Optional Straight 120 VAC Pass-through Plug

- · CLEAN, COMPACT DESIGN
- STREAMLINED
- LOW PROFILE
- SIDE-EXITING CORDS
- PLUG & PLAY
- 6' AC CORD & PLUG (FLAT PLUG STANDARD)
- CUSTOMIZABLE CONFIGURATIONS AND FINISHES
- UL LISTED FOR MOUNTING IN FURNITURE
- 15A