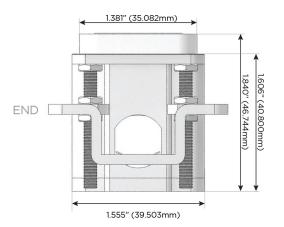

#### AC POWER & DATA CONNECTIVITY SOLUTION

M-POWER-4T-AEAR-BZ4B

Specs:

#### Plug:

Supplied with Low Profile Flat 45 $^{\circ}$  Angle 120 VAC Plug

Optional Standard Straight 120 VAC Plug

Optional Straight 120 VAC Pass-through Plug

- · CLEAN, COMPACT DESIGN
- STREAMLINED
- LOW PROFILE
- SIDE-EXITING CORDS
- PLUG & PLAY
- 6' AC CORD & PLUG (FLAT PLUG STANDARD)
- CUSTOMIZABLE CONFIGURATIONS AND FINISHES
- UL LISTED FOR MOUNTING IN FURNITURE
- 15A