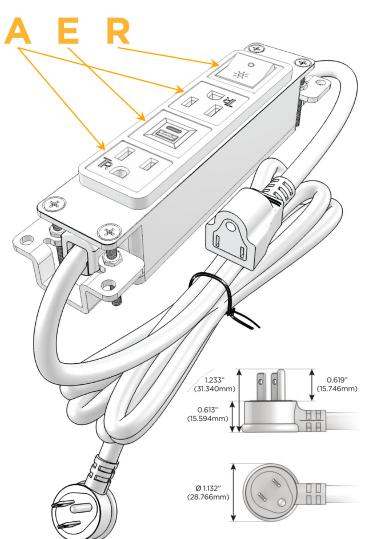

#### Plug:

Supplied with Low Profile Flat 45 $^{\circ}$  Angle 120 VAC Plug

Optional Standard Straight 120 VAC Plug

Optional Straight 120 VAC Pass-through Plug

- · CLEAN, COMPACT DESIGN
- STREAMLINED
- LOW PROFILE
- SIDE-EXITING CORDS
- PLUG & PLAY
- 6' AC CORD & PLUG (FLAT PLUG STANDARD)
- CUSTOMIZABLE CONFIGURATIONS AND FINISHES
- UL LISTED FOR MOUNTING IN FURNITURE
- 15A

A Tamper Resistant AC Receptacle

E USB-A & USB-C (20W)

R Switched AC (Rocker Switch)