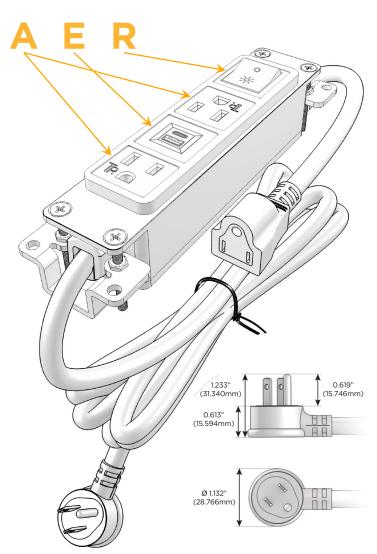

### Plug:

Supplied with Low Profile Flat 45° Angle 120 VAC Plug

Optional Standard Straight 120 VAC Plug

Optional Straight 120 VAC Pass-through Plug

- · CLEAN, COMPACT DESIGN
- STREAMLINED
- LOW PROFILE
- SIDE-EXITING CORDS
- PLUG & PLAY
- 6' AC CORD & PLUG (FLAT PLUG STANDARD)
- CUSTOMIZABLE CONFIGURATIONS AND FINISHES
- UL LISTED FOR MOUNTING IN FURNITURE
- 15A

# **Modules/Ports:**

- A Tamper Resistant AC Receptacle
- E USB-A & USB-C (20W)
- R Switched AC (Rocker Switch)