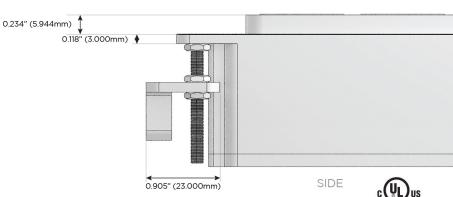

# Distributed by

Mormax Company, Inc.

<u>@</u>

914-699-0101

8 Westchester Plaza Elmsford, NY 10523 sales@mormax.com
mormax.com

TOP

1.381" (35.082mm)

Specs: