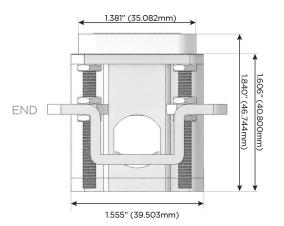

# Distributed by

Mormax Company, Inc.

<u>@</u>

914-699-0101

8 Westchester Plaza Elmsford, NY 10523 sales@mormax.com
mormax.com

TOP

1.381" (35.082mm)

Specs: