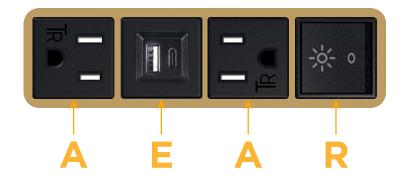

# **Modules/Ports:**

- A Tamper Resistant AC Receptacle
- E USB-A & USB-C (20W)
- R Switched AC (Rocker Switch)