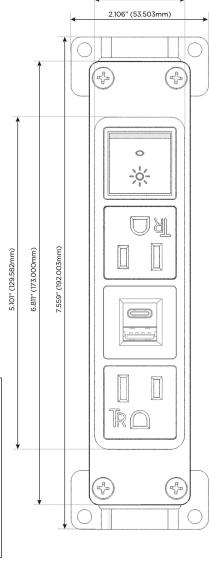

# **Module/Port Options:**

- A Tamper Resistant AC Receptacle
- E USB-A & USB-C (20W)
- M Double USB-A (Fast Charging Ports 18W)
- H HDMI
- 6 CAT 6
- 12 RJ 12
- X Switched AC
- Y 3-Way Switch (Low Voltage)
- V USB-C (45W High Speed Charging Port)
- S USB-C (25W High Speed Charging Port)
- R Switched AC (Rocker Switch)
- D Dimmer Switch

# **Modules/Ports:**

- A Tamper Resistant AC Receptacle
- E USB-A & USB-C (20W)
- R Switched AC (Rocker Switch)