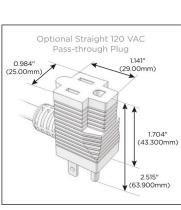

### Plug:

Supplied with Low Profile Flat 45° Angle 120 VAC Plug

Optional Standard Straight 120 VAC Plug

Optional Straight 120 VAC Pass-through Plug

- · CLEAN, COMPACT DESIGN
- STREAMLINED
- LOW PROFILE
- SIDE-EXITING CORDS
- PLUG & PLAY
- 6' AC CORD & PLUG (FLAT PLUG STANDARD)
- CUSTOMIZABLE CONFIGURATIONS AND FINISHES
- UL LISTED FOR MOUNTING IN FURNITURE
- 15A