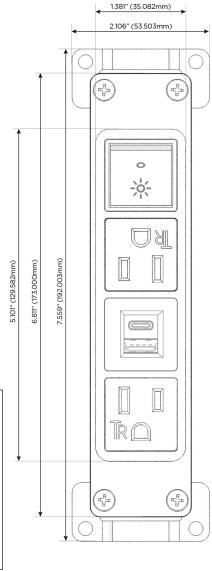

#### **Module/Port Options:**

- A Tamper Resistant AC Receptacle
- E USB-A & USB-C (20W)
- M Double USB-A (Fast Charging Ports 18W)
- H HDMI
- 6 CAT 6
- 12 RJ 12
- X Switched AC
- Y 3-Way Switch (Low Voltage)
- V USB-C (45W High Speed Charging Port)
- S USB-C (25W High Speed Charging Port)
- R Switched AC (Rocker Switch)
- D Dimmer Switch

Modules/Ports:

A Tamper Resistant AC Receptacle

E USB-A & USB-C (20W)

R Switched AC (Rocker Switch)