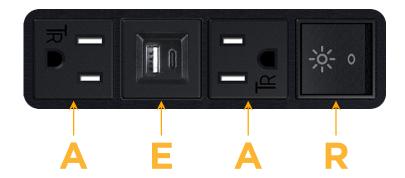

#### **Module/Port Options:**

- A Tamper Resistant AC Receptacle
- E USB-A & USB-C (20W)
- M Double USB-A (Fast Charging Ports 18W)
- H HDMI
- 6 CAT 6
- 12 RJ 12
- X Switched AC
- Y 3-Way Switch (Low Voltage)
- V USB-C (45W High Speed Charging Port)
- S USB-C (25W High Speed Charging Port)
- R Switched AC (Rocker Switch)
- D Dimmer Switch

Modules/Ports:

A Tamper Resistant AC Receptacle

E USB-A & USB-C (20W)

R Switched AC (Rocker Switch)