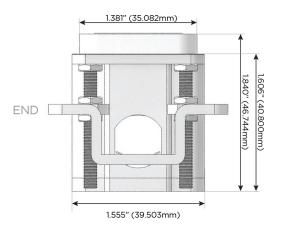

#### Plug:

Supplied with Low Profile Flat 45° Angle 120 VAC Plug

Optional Standard Straight 120 VAC Plug

Optional Straight 120 VAC Pass-through Plug

- · CLEAN, COMPACT DESIGN
- STREAMLINED
- LOW PROFILE
- SIDE-EXITING CORDS
- PLUG & PLAY
- 6' AC CORD & PLUG (FLAT PLUG STANDARD)
- CUSTOMIZABLE CONFIGURATIONS AND FINISHES
- UL LISTED FOR MOUNTING IN FURNITURE
- 15A