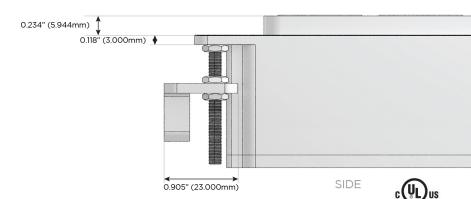

ing Port)
- S USB-C (25W High Speed Charging Port)
- R Switched AC (Rocker Switch)
- D Dimmer Switch

#### Plug:

Supplied with Low Profile Flat 45° Angle 120 VAC Plug

Optional Standard Straight 120 VAC Plug

Optional Straight 120 VAC Pass-through Plug

- · CLEAN, COMPACT DESIGN
- STREAMLINED
- LOW PROFILE
- SIDE-EXITING CORDS
- PLUG & PLAY
- 6' AC CORD & PLUG (FLAT PLUG STANDARD)
- CUSTOMIZABLE CONFIGURATIONS AND FINISHES
- UL LISTED FOR MOUNTING IN FURNITURE
- 15A





## AC POWER & DATA CONNECTIVITY SOLUTION

M-POWER-4T-AEAR-BB

Specs:

# Distributed by



Mormax Company, Inc.

8 Westchester Plaza

Elmsford, NY 10523

<u>&</u>

914-699-0101

TOP

sales@mormax.com
mormax.com

Modules/Ports:

A Tamper Resistant AC Receptacle

E USB-A & USB-C (20W)

R Switched AC (Rocker Switch)