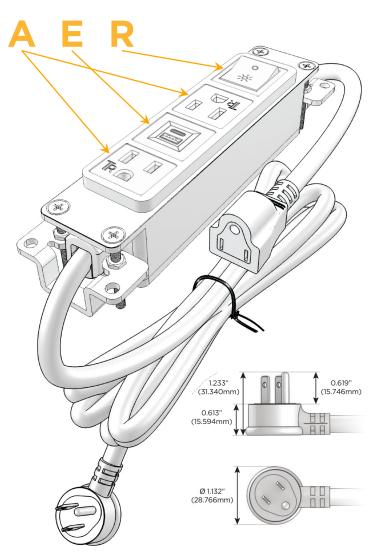

#### **Module/Port Options:**

- A Tamper Resistant AC Receptacle
- E USB-A & USB-C (20W)
- M Double USB-A (Fast Charging Ports 18W)
- H HDMI
- 6 CAT 6
- 12 RJ 12
- X Switched AC
- Y 3-Way Switch (Low Voltage)
- V USB-C (45W High Speed Charging Port)
- S USB-C (25W High Speed Charging Port)
- R Switched AC (Rocker Switch)
- D Dimmer Switch

#### Plug:

Supplied with Low Profile Flat 45° Angle 120 VAC Plug

Optional Standard Straight 120 VAC Plug

Optional Straight 120 VAC Pass-through Plug

- · CLEAN, COMPACT DESIGN
- STREAMLINED
- LOW PROFILE
- SIDE-EXITING CORDS
- PLUG & PLAY
- 6' AC CORD & PLUG (FLAT PLUG STANDARD)
- CUSTOMIZABLE CONFIGURATIONS AND FINISHES
- UL LISTED FOR MOUNTING IN FURNITURE
- 15A

Modules/Ports:

A Tamper Resistant AC Receptacle

E USB-A & USB-C (20W)

R Switched AC (Rocker Switch)