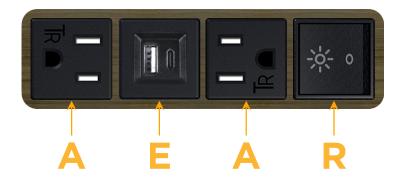

# Modules/Ports:

- A Tamper Resistant AC Receptacle
- E USB-A & USB-C (20W)
- R Switched AC (Rocker Switch)