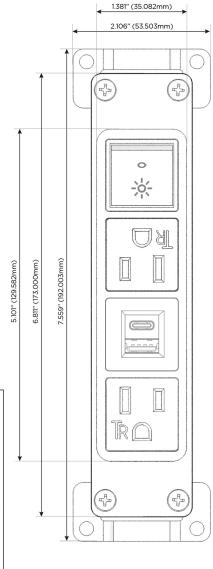

#### AC POWER & DATA CONNECTIVITY SOLUTION

M-POWER-4T-AEAR-APAB

Specs:

# Modules/Ports:

- A Tamper Resistant AC Receptacle
- E USB-A & USB-C (20W)
- R Switched AC (Rocker Switch)