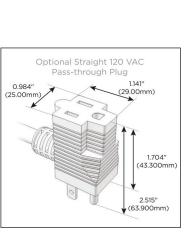

#### Plug:

Supplied with Low Profile Flat 45° Angle 120 VAC Plug

Optional Standard Straight 120 VAC Plug

Optional Straight 120 VAC Pass-through Plug

- CLEAN, COMPACT DESIGN
- **STREAMLINED**
- **LOW PROFILE**
- SIDE-EXITING CORDS
- **PLUG & PLAY**
- 6' AC CORD & PLUG (FLAT PLUG STANDARD)
- **CUSTOMIZABLE CONFIGURATIONS AND FINISHES**
- **UL LISTED FOR MOUNTING IN FURNITURE**
- 15A