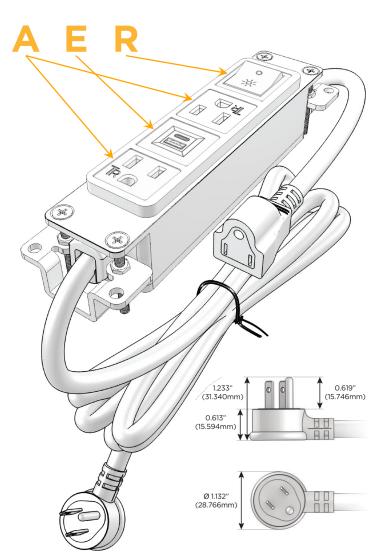

#### Plug:

Supplied with Low Profile Flat 45° Angle 120 VAC Plug

Optional Standard Straight 120 VAC Plug

Optional Straight 120 VAC Pass-through Plug

- CLEAN, COMPACT DESIGN
- **STREAMLINED**
- **LOW PROFILE**
- SIDE-EXITING CORDS
- **PLUG & PLAY**
- 6' AC CORD & PLUG (FLAT PLUG STANDARD)
- **CUSTOMIZABLE CONFIGURATIONS AND FINISHES**
- **UL LISTED FOR MOUNTING IN FURNITURE**
- 15A

# Modules/Ports:

- A Tamper Resistant AC Receptacle
- E USB-A & USB-C (20W)
- R Switched AC (Rocker Switch)